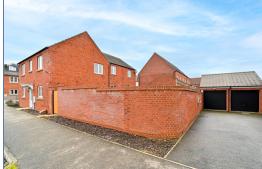

Gorgeous three bedroom semi detached home with a garage and driveway for two cars.

The entirety of this home is in immaculate condition. On the ground floor of this property is the spacious family lounge with a walk-in bay window allowing for a flow of natural light. Through to the stylish kitchen diner it is finished to a high spec and fitted with integrated appliances to include; an oven with a gas hob and extractor fan, a fridge freezer, dishwasher and washing machine.

To the rear of the property is the beautifully presented, low maintenance garden which has Astro turf and a decking area. At the side of the home is the garage and driveway for two cars as well as an electronic charging port.