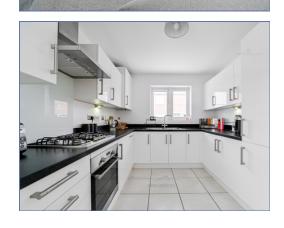

Gorgeous three bedroom semi detached home with a garage and driveway for two cars.

The entirety of this home is in immaculate condition. On the ground floor of this property is the spacious family lounge with a walk-in bay window allowing for a flow of natural light. Through to the stylish kitchen diner it is finished to a high spec and fitted with integrated appliances to include; an oven with a gas hob and extractor fan, a fridge freezer, dishwasher and washing machine.

#### Kitchen

5.57m x 2.72m (18' 3" x 8' 11")