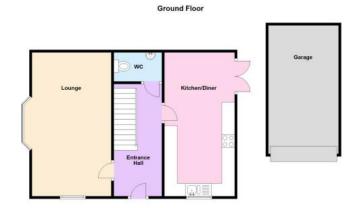

Gorgeous three bedroom semi detached home with a garage and driveway for two cars.

The entirety of this home is in immaculate condition. On the ground floor of this property is the spacious family lounge with a walk-in bay window allowing for a flow of natural light. Through to the stylish kitchen diner it is finished to a high spec and fitted with integrated appliances to include; an oven with a gas hob and extractor fan, a fridge freezer, dishwasher and washing machine.

# **Living Room**

5.56m x 3.076m (18' 3" x 10' 1")

#### Kitchen

5.57m x 2.72m (18' 3" x 8' 11")