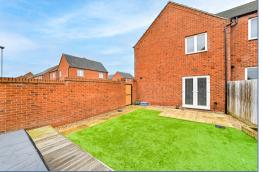

To the rear of the property is the beautifully presented, low maintenance garden which has Astro turf and a decking area. At the side of the home is the garage and driveway for two cars as well as an electronic charging port.