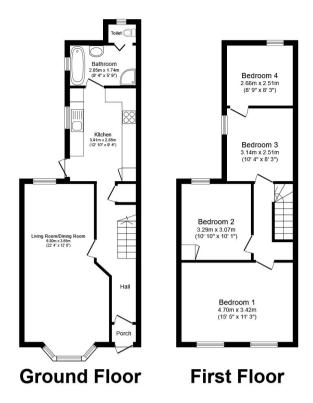

Total floor area 101.2 sq.m. (1,090 sq.ft.) approx

This floor plan is for illustrative purposes only. It is not drawn to scale. Any measurements, floor areas (including any total floor area), openings and orientation are approximate. No details are guaranteed, they cannot be relied upon for any purpose and they do not form part of any agreement. No liability is taken for any error, omission or misstatement. A party must rely upon its own inspection(s). Powered by www.focalagent.com