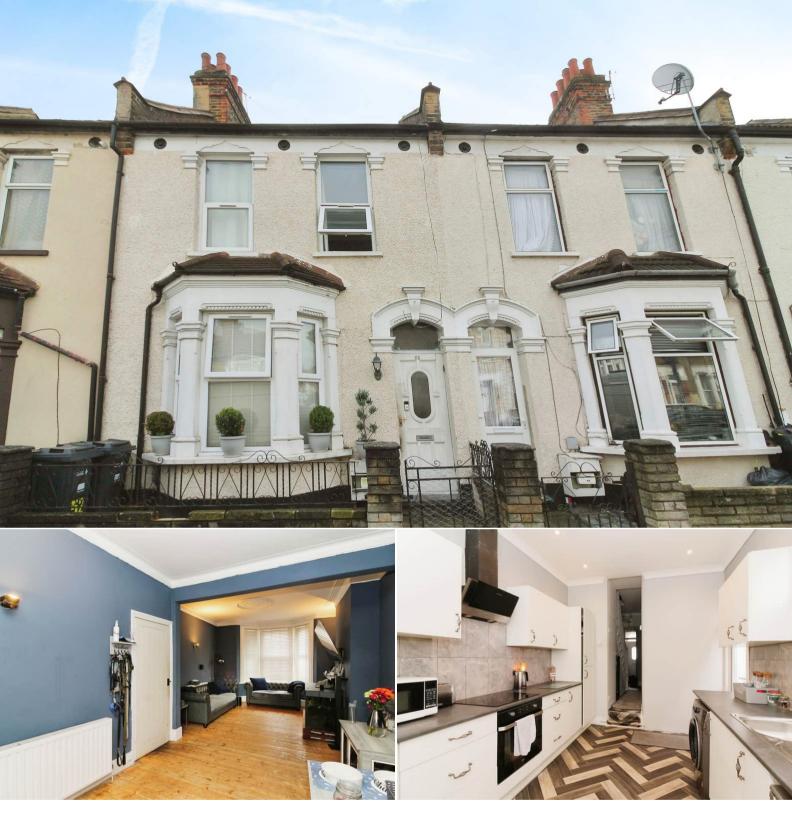

## Francis Avenue Ilford

Bettermove are proud to present this 4 bedroom terraced house in Ilford available with no forward chain.

The property benefits from double glazing, gas central heating throughout and has ample on street parking nearby. The council tax band is D.

The interior of this beautifully presented property comprises a spacious living room with dining room, the family bathroom and fitted kitchen on the ground floor. The first floor consists of 4 bedrooms. The exterior boasts a private rear yard, perfect for enjoying the summer months.

Located in the popular town of Ilford, the property is close to a range of amenities, including shops, supermarkets, restaurants and pubs. Excellent transport connections can be found from the A12, excellent bus links all of which will take you into various parts of Essex and East London.