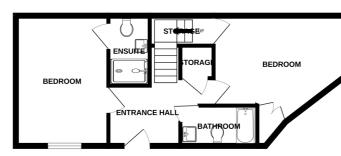

Worcester Road

£375,000

GROUND FLOOR 413 sq.ft. (38.4 sq.m.) approx.

| Set in a quiet courtyard<br>location.A unique end of terrace<br>cottage.Large Lounge/Dining<br>Room.Two Bedrooms.Two Bathrooms.Wealth of Character and<br>Charm Throughout.Allocated Off Road<br>Parking Space.                   | Key Features             |
|-----------------------------------------------------------------------------------------------------------------------------------------------------------------------------------------------------------------------------------|--------------------------|
| <ul> <li>A uníque end of terrace<br/>cottage.</li> <li>Large Lounge/Díníng<br/>Room.</li> <li>Two Bedrooms.</li> <li>Two Bathrooms.</li> <li>Wealth of Character and<br/>Charm Throughout.</li> <li>Allocated Off Road</li> </ul> | Set ín a quíet courtyard |
| cottage.<br>Large Lounge/Díníng<br>Room.<br>Two Bedrooms.<br>Two Bathrooms.<br>Wealth of Character and<br>Charm Throughout.<br>Allocated Off Road                                                                                 |                          |
| cottage.<br>Large Lounge/Díníng<br>Room.<br>Two Bedrooms.<br>Two Bathrooms.<br>Wealth of Character and<br>Charm Throughout.<br>Allocated Off Road                                                                                 | A uníque end of terrace  |
| Room.<br>Two Bedrooms.<br>Two Bathrooms.<br>Wealth of Character and<br>Charm Throughout.<br>Allocated Off Road                                                                                                                    |                          |
| Room.<br>Two Bedrooms.<br>Two Bathrooms.<br>Wealth of Character and<br>Charm Throughout.<br>Allocated Off Road                                                                                                                    | 🗾 Large Lounge/Díníng    |
| Two Bathrooms.<br>Wealth of Character and<br>Charm Throughout.                                                                                                                                                                    |                          |
| Two Bathrooms.<br>Wealth of Character and<br>Charm Throughout.                                                                                                                                                                    |                          |
| Wealth of Character and<br>Charm Throughout.                                                                                                                                                                                      | Two Bedrooms.            |
| Charm Throughout.                                                                                                                                                                                                                 | Two Bathrooms.           |
| Charm Throughout.                                                                                                                                                                                                                 | wealth of Character and  |
|                                                                                                                                                                                                                                   |                          |
|                                                                                                                                                                                                                                   | Allocated Off Road       |
|                                                                                                                                                                                                                                   |                          |
|                                                                                                                                                                                                                                   |                          |
|                                                                                                                                                                                                                                   |                          |