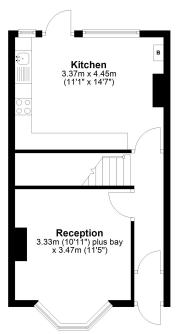

oom terraced house situated in a highly sought after part of Ilford. The property features one well-appointed reception room, a functional modern kitchen, two spacious bedrooms and a bathroom. One of the unique features of this property is its charming garden, offering a tranquil space for relaxation. This house truly represents a fantastic investment opportunity or a lovely first home. The property is within close proximity to local amenities, Ilford town centre and schools. This is an excellent choice for first-time buyers and investors alike, an opportunity not to be missed.



- Chain Free
- Recently Refurbished
- Terraced house

- First Floor Bathroom
- Freehold
- Close proximity to Ilford town centre





















## **Ground Floor**

Approx. 35.3 sq. metres (380.3 sq. feet)



## **First Floor**

Approx. 35.1 sq. metres (378.0 sq. feet)



Total area: approx. 70.4 sq. metres (758.3 sq. feet)

Whilst every attempt has been made to ensure the accuracy of the floorpian contained here, measurements of doors, windows, rooms and any other items are approximate and no responsibility is taken for any error, omission or mis-statement. This plan is for illustrative purposes only and should be used as such by any prospective purchaser. The services, systems and appliances shown have not been tested and no guarantee as to their operability or efficiency can be give.

Plan produced using Plantup.

## 020 8518 3000 | Ilford@payneandco.co.uk | payneandco.co.uk 151 Cranbrook Road, Ilford, IG1 4TA

- A private rental licensing scheme applies to some properties in this area, pl