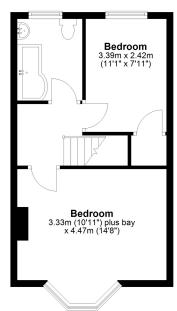

## **First Floor**

Approx. 35.1 sq. metres (378.0 sq. feet)

Total area: approx. 70.4 sq. metres (758.3 sq. feet)

Whilst every attempt has been made to ensure the accuracy of the floorpian contained here, measurements of doors, windows, rooms and any other items are approximate and no responsibility is taken for any error, omission or mis-statement. This plan is for illustrative purposes only and should be used as such by any prospective purchaser. The services, systems and appliances shown have not been tested and no guarantee as to their operability or efficiency can be give.