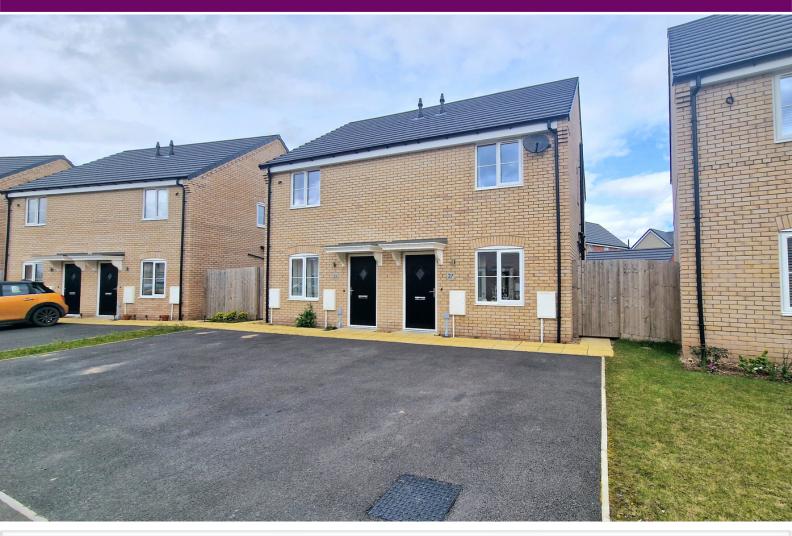

## 27 Jasmine Crescent, HOLBEACH PE12 7NW

# £170,000

\*\*\* BEAUTIFULLY PRESENTED TWO BEDROOM SEMI DETACHED HOME \*\*\* This property would make an ideal first time buy or investment property. Briefly comprising entrance hall, spacious lounge, modern kitchen/diner and cloakroom to the ground floor. To the first floor, there are two double bedrooms, both with en-suites. There is ample off road parking to the front and a fully enclosed garden to the rear. Council Tax Band A - EPC Energy Rating B.

#### OUTSIDE

To the front of the property, there is off road parking for multiple vehicles and side access to the rear.

The fully enclosed rear garden is mainly laid to lawn with patio area, and timber fencing.