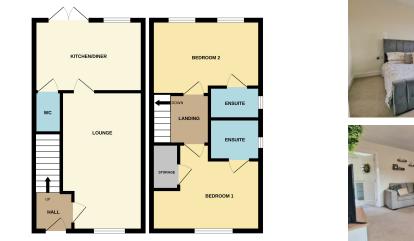

#### **ENTRANCE HALL**

Stairs to first floor accommodation.

#### LOUNGE

5.24m x 2.88m (17' 2" x 9' 5") (Approx) UPVC window to front, radiator.

### **KITCHEN / DINER**

 $4.09m \times 2.68m (13' 5'' \times 8' 10'')$  (Approx) Fitted with a range of eye level and base units with worktops over, oven with hob and extractor over, stainless steel sink with mixer tap and drainer, downlighting. UPVC window and French doors to rear. Radiator.

#### WC

Two piece suite comprising low level WC and wash hand basin, partly tiled. Radiator.

### LANDING

Loft access.

### **BEDROOM ONE**

4.09m x 3.27m max (13' 5" x 10' 9") (Approx) UPVC window to front, storage cupboard, radiator.

#### **EN-SUITE**

Fitted with a three piece suite comprising bath with shower over, wash hand basin and low level EC. UPVC window to the side, chrome heated towel rail. Partly tiled.

#### **BEDROOM TWO**

4.09m x 2.73m max (13' 5" x 8' 11") (Approx) Two UPVC windows to the rear, radiator.

#### **EN-SUITE**

Three piece suite comprising oversized shower cubicle, wash hand basin and low level WC. Partly tiled. UPVC window to the side.

## AGENT NOTE

The floor plan is for illustrative purposes only. Fixtures and fittings do not represent the current state of the property. Not to scale and is meant as a guide only.

roperty details herein do not form part or all of an offer or contract. Any measurements included are for guidance only and, as such, must ot be used for the purchase of carpets or fitted furniture etc. We have not tested any apparatus, equipment, fixtures or services; neither ave we confirmed or verified the legal title of the property. All prospective purchasers must satisfy themselves as to the correctness and ccuracy of such details provided by us. We accept no liability for any existing or future defects relating to any property. Any plans shown re not to scale and are meant as a guide only. 7 High Street Peterborough, PE6 8ED T: 01778 382300