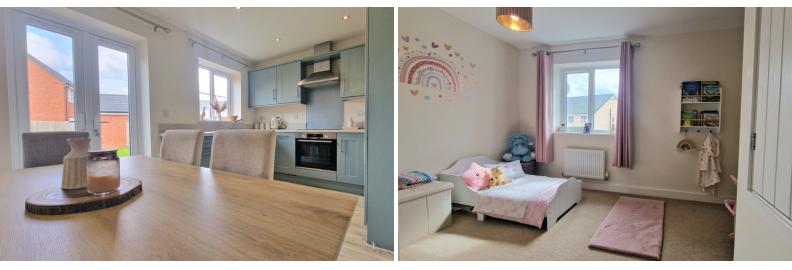

### **KITCHEN / DINER**

 $4.09m \times 2.68m (13' 5'' \times 8' 10'')$  (Approx) Fitted with a range of eye level and base units with worktops over, oven with hob and extractor over, stainless steel sink with mixer tap and drainer, downlighting. UPVC window and French doors to rear. Radiator.

### **BEDROOM ONE**

4.09m x 3.27m max (13' 5" x 10' 9") (Approx) UPVC window to front, storage cupboard, radiator.

#### **BEDROOM TWO**

4.09m x 2.73m max (13' 5" x 8' 11") (Approx) Two UPVC windows to the rear, radiator.