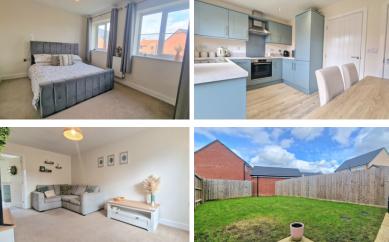

#### LOUNGE

5.24m x 2.88m (17' 2" x 9' 5") (Approx) UPVC window to front, radiator.

### **KITCHEN / DINER**

 $4.09m \times 2.68m (13' 5'' \times 8' 10'')$  (Approx) Fitted with a range of eye level and base units with worktops over, oven with hob and extractor over, stainless steel sink with mixer tap and drainer, downlighting. UPVC window and French doors to rear. Radiator.

### **BEDROOM ONE**

4.09m x 3.27m max (13' 5" x 10' 9") (Approx) UPVC window to front, storage cupboard, radiator.

#### **BEDROOM TWO**

4.09m x 2.73m max (13' 5" x 8' 11") (Approx) Two UPVC windows to the rear, radiator.

#### OUTSIDE

To the front of the property, there is off road parking for multiple vehicles and side access to the rear.

The fully enclosed rear garden is mainly laid to lawn with patio area, and timber fencing.