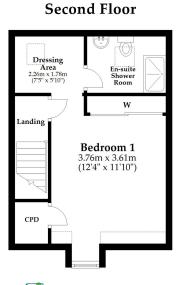

## 41 Bluebell Crescent Wimborne, BH21 4FA

A modern and well presented 3 bedroom 2 bathroom semi detached house built in 2020 by Bloor Homes and is situated on a popular residential estate located within easy reach of the Historic town centre of Wimborne. This 3 storey property offers generous sized bedrooms with En-suite, Dressing area and fitted wardrobes to the master bedroom and a family bathroom. To the ground floor there is a spacious Lounge, downstairs cloakroom and separate fully integrated open planned Kitchen/diner. Outside enclosed private gardens with access to a detached single garage and off street parking. SOLE AGENTS\* \*NO FORWARD CHAIN\*