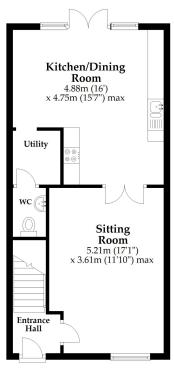

## **Ground Floor**

## 41 Bluebell Crescent Wimborne, BH21 4FA

A modern and well presented 3 bedroom 2 bathroom semi detached house built in 2020 by Bloor Homes and is situated on a popular residential estate located within easy reach of the Historic town centre of Wimborne. This 3 storey property offers generous sized bedrooms with En-suite, Dressing area and fitted wardrobes to the master bedroom and a family bathroom. To the ground floor there is a spacious Lounge, downstairs cloakroom and separate fully integrated open planned Kitchen/diner. Outside enclosed private gardens with access to a detached single garage and off street parking. SOLE AGENTS\* \*NO FORWARD CHAIN\*