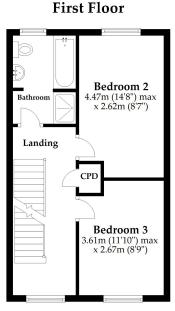

## 41 Bluebell Crescent Wimborne, BH21 4FA

A modern and well presented 3 bedroom 2 bathroom semi detached house built in 2020 by Bloor Homes and is situated on a popular residential estate located within easy reach of the Historic town centre of Wimborne. This 3 storey property offers generous sized bedrooms with En-suite, Dressing area and fitted wardrobes to the master bedroom and a family bathroom. To the ground floor there is a spacious Lounge, downstairs cloakroom and separate fully integrated open planned Kitchen/diner. Outside enclosed private gardens with access to a detached single garage and off street parking. SOLE AGENTS\* \*NO FORWARD CHAIN\*