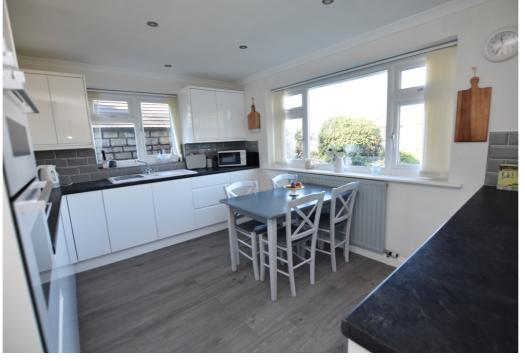

## The Uplands Nailsea

This immaculately presented three Bedroom detached bungalow occupies an enviable position in this highly sought after road in the favoured 'Old Church' area, with its local shops, historic church and tithe barn. The property has been occupied by the current owners since new. Regularly updated and well maintained throughout, the well designed and spacious accommodation briefly comprises; Reception Hall, Cloakroom, Kitchen/Breakfast Room, Utility Room, Sitting Room, Dining Room and Conservatory, three double Bedrooms, En Suite Shower Room and family Bathroom. Outside, the property sits in delightful well tended, walled Gardens to the front with driveway and double garage, whilst the rear Gardens enjoys a superb private, South facing aspect.