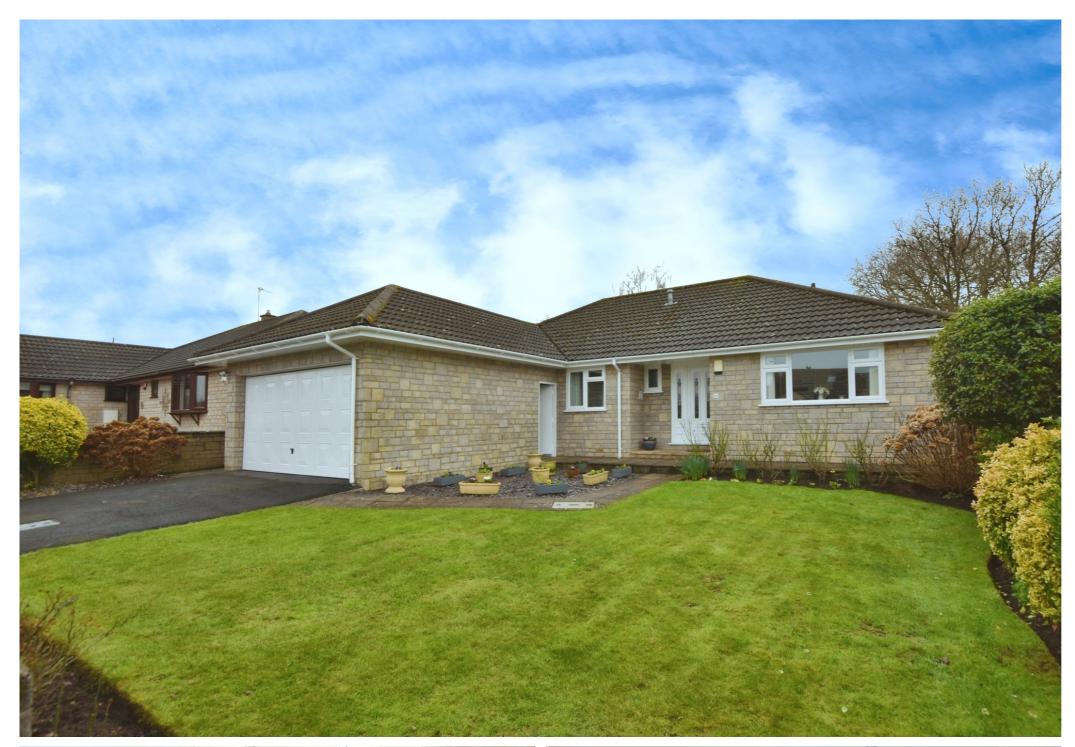

## The Uplands Nailsea

This immaculately presented three Bedroom detached bungalow occupies an enviable position in this highly sought after road in the favoured 'Old Church' area, with its local shops, historic church and tithe barn. The property has been occupied by the current owners since new. Regularly updated and well maintained throughout, the well designed and spacious accommodation briefly comprises; Reception Hall, Cloakroom, Kitchen/Breakfast Room, Utility Room, Sitting Room, Dining Room and Conservatory, three double Bedrooms, En Suite Shower Room and family Bathroom. Outside, the property sits in delightful well tended, walled Gardens to the front with driveway and double garage, whilst the rear Gardens enjoys a superb private, South facing aspect.