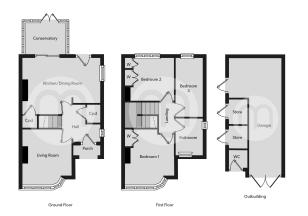

th Primary & Secondary schooling, the railway station, and the Braintree High Street. New to the market and offered for sale with full planning permission granted, this well established family home offers a great deal of future potential.



## Property Details.

#### Entrance Hall

#### Living Room



13'6" x 11'1" (4.11m x 3.38m)

#### Kitchen/Diner





17'0" x 13'10" (5.18m x 4.22m)

#### Conservatory



10' 4" x 8' 8" (3.15m x 2.64m)

### First Floor Landing

#### **Bedroom One**



12'7" x 11'2" (3.84m x 3.40m)

# Property Details.

#### **Bedroom Two**



9' 9" x 9' 7" (2.97m x 2.92m)

**Bedroom Three** 

13' 1" x 6' 2" (3.99m x 1.88m)

#### **Refitted Family Bathroom**



#### **Rear Garden**



Garage Store Rooms & Outside WC Driveway Parking

## Property Details.

## Floorplans



#### Location



We have not carried out a structural survey and the services, appliances and specific fittings have not been tested. All photographs, measurements, floor plans and distances referred to are given as a guide only and should not be relied upon for the purchase of carpets or any other fixtures or fittings. Gardens, roof terraces, balconies and communal gardens as well as tenure and lease details cannot have their accuracy guaranteed for intending purchasers. Lease details, service ground rent (where applicable) are given as a guide only and should be checked and confirmed by your solicitor prior to exchange of contracts.



61 a High Street, Braintree, CM7 1JX 🌔 01376 337400 🛛 🌔 braintree@michaelsproperty.co.uk