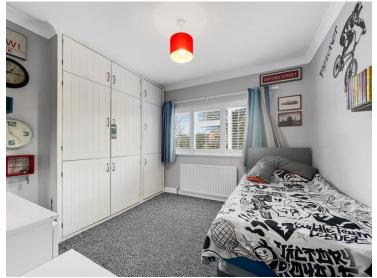

#### **Bedroom Two**

9' 9" x 9' 7" (2.97m x 2.92m)

**Bedroom Three** 

13' 1" x 6' 2" (3.99m x 1.88m)