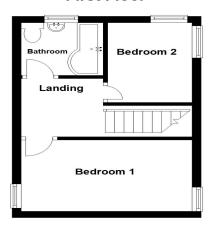

#### **FIRST FLOOR**

#### Landing

Doors leading to:

#### **Bedroom One**

3.72m x 2.92m (12' 2" x 9' 7")

#### **Bedroom Two**

2.90m x 1.73m (9' 6" x 5' 8")

#### **Family Bathroom**

Fitted to comprise three piece suite

#### **First Floor**

elevation estate agents Plan produced using PlanUp.

>