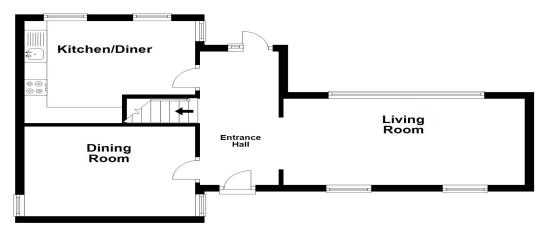

#### **GROUND FLOOR**

#### **Entrance Hall**

Doors leading to:

#### Lounge

4.65m x 3.73m (15' 3" x 12' 3")

#### **Kitchen Diner**

3.73m x 2.90m (12' 3" x 9' 6")

#### **Dining Room**

3.73m x 2.92m (12' 3" x 9' 7")