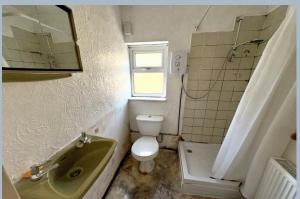

- Character 3 bedroom end of terrace home, built around 1930
- Parking space for a small car at the front of the property
- Double reception room with bay window and feature brick wall
- Huge opportunity for modernisation and updating
- Set in a quiet road with similar older style properties
- Enclosed, low maintenance westerly facing garden with path leading to the rear service road and bin store
- Ground floor shower room
- Modern double glazed windows throughout
- Gas to the property
- Vacant and sold with no forward chain