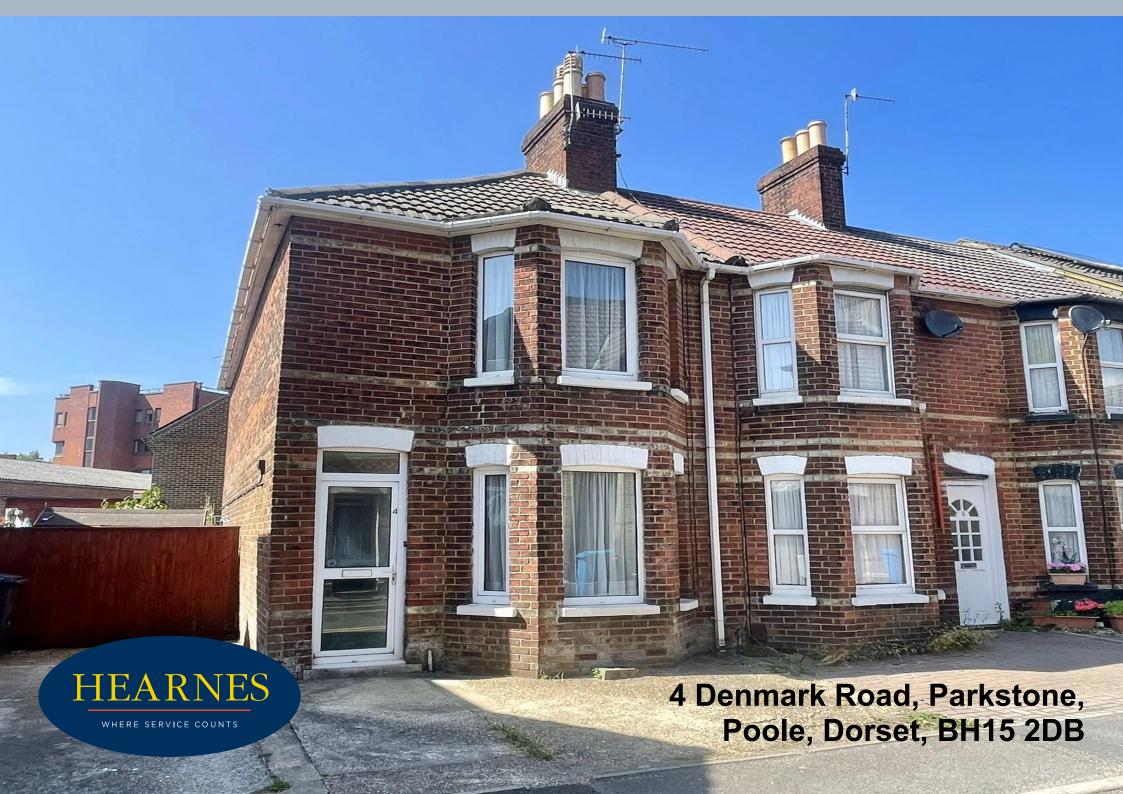

## 4 Denmark Road, Parkstone, Poole, Dorset, Poole, Dorset, BH15 2DB FREEHOLD PRICE Offers Over £250,000

A 3 bedroom end of terrace home, set in the heart of the town with rear garden, parking and sold vacant with no forward chain. The property has huge potential for modernising and offers a double reception room, kitchen, downstairs shower room and 3 bedrooms upstairs.

- Character 3 bedroom end of terrace home, built around 1930
- Parking space for a small car at the front of the property
- Double reception room with bay window and feature brick wall
- Huge opportunity for modernisation and updating
- Set in a quiet road with similar older style properties
- Enclosed, low maintenance westerly facing garden with path leading to the rear service road and bin store
- Ground floor shower room
- Modern double glazed windows throughout
- Gas to the property
- Vacant and sold with no forward chain