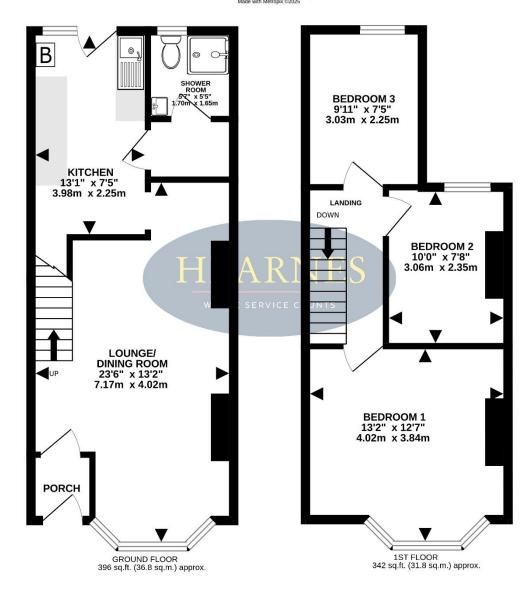

## TOTAL FLOOR AREA: 737 sq.ft. (68.5 sq.m.) approx.

Whilst every attempt has been made to ensure the accuracy of the floorplan contained here, measurements of doors, windows, rooms and any other terms are approximate and no responsibility is taken for any error, omission or mis-statement. This plan los for illustrative purposes only and should be used as such by any prospective purchaser. The services, systems and appliances shown have not been tested and no guarantee as to their operability or efficiency can be given.

Made with Metropix ©2025