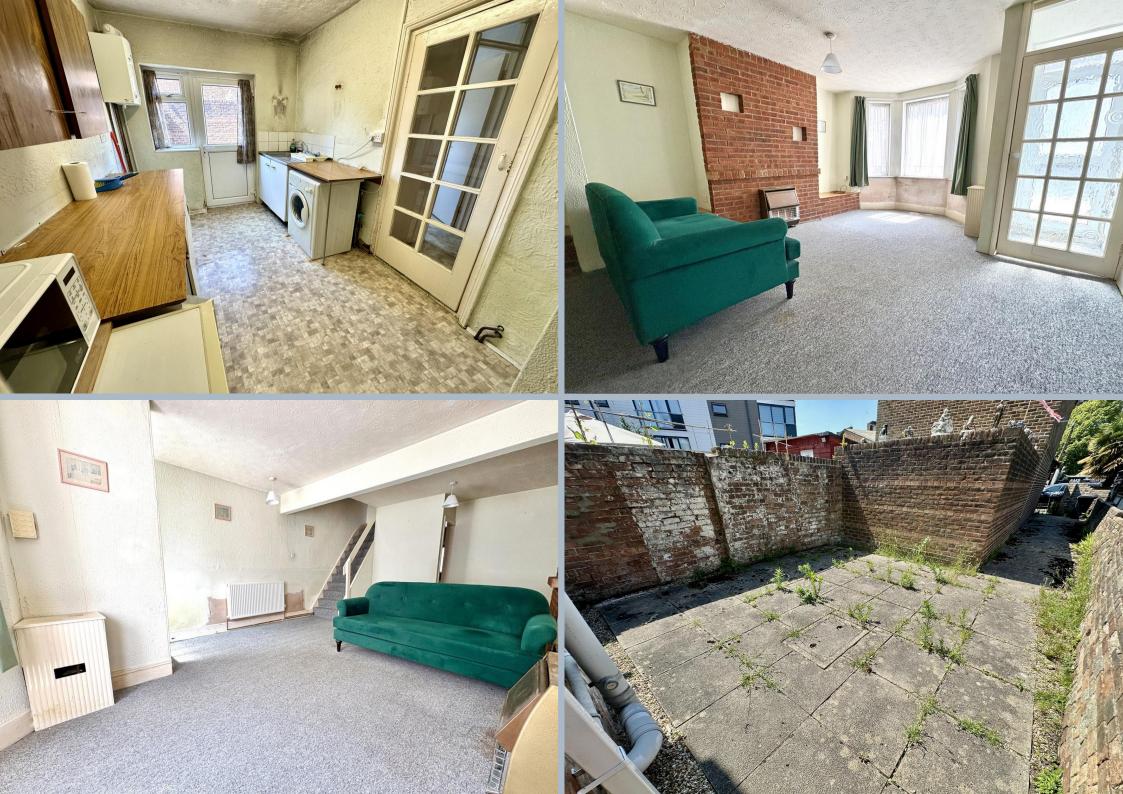

## 4 Denmark Road, Parkstone, Poole, Dorset, Poole, Dorset, BH15 2DB FREEHOLD PRICE Offers Over £250,000

A 3 bedroom end of terrace home, set in the heart of the town with rear garden, parking and sold vacant with no forward chain. The property has huge potential for modernising and offers a double reception room, kitchen, downstairs shower room and 3 bedrooms upstairs.

- Character 3 bedroom end of terrace home, built around 1930
- Parking space for a small car at the front of the property
- Double reception room with bay window and feature brick wall
- Huge opportunity for modernisation and updating
- Set in a quiet road with similar older style properties
- Enclosed, low maintenance westerly facing garden with path leading to the rear service road and bin store
- Ground floor shower room
- Modern double glazed windows throughout
- Gas to the property
- Vacant and sold with no forward chain