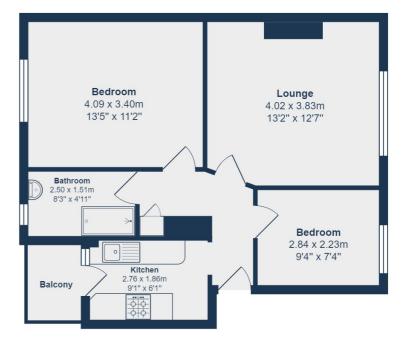

### **FIRST FLOOR**

### Lounge

13' 2" x 12' 7" (4.01m x 3.84m)

Double-glazed windows, pendant ceiling light, alcove shelving, radiator, fitted carpet.

#### Kitchen

9' 1" x 6' 1" (2.77m x 1.85m)

Double-glazed window and door to balcony, track ceiling light, fitted kitchen units and shelving, sink with mixer tap, plumbing for washing machine, integrated oven, gas hob and extractor hood, combi boiler, tile flooring.

### **Bedroom**

13' 5" x 11' 2" (4.09m x 3.40m)

Double-glazed windows, pendant ceiling light, radiator, fitted carpet.

#### **Bedroom**

9' 4" x 7' 4" (2.84m x 2.24m)

Double-glazed windows, pendant ceiling light, radiator, fitted carpet.

#### **Shower Room**

8' 3" x 4' 11" (2.51m x 1.50m)

Double-glazed window, ceiling light, walk-in shower, pedestal washbasin, WC, radiator, tile flooring.

# Like what you see?

Call **020 8699 6778** or email us at **foresthill@stanfordestates.london** to arrange a viewing or request further information

First Floor

Total Area: 51.3 m<sup>2</sup> ... 552 ft<sup>2</sup> (excluding balcony)

Drawn for Stanfords Sales & Lettings

This floorplan is for illustrative purposes only. Whilst every effort has been made to ensure the accuracy of the plan, the dimensions and total area are approximated only