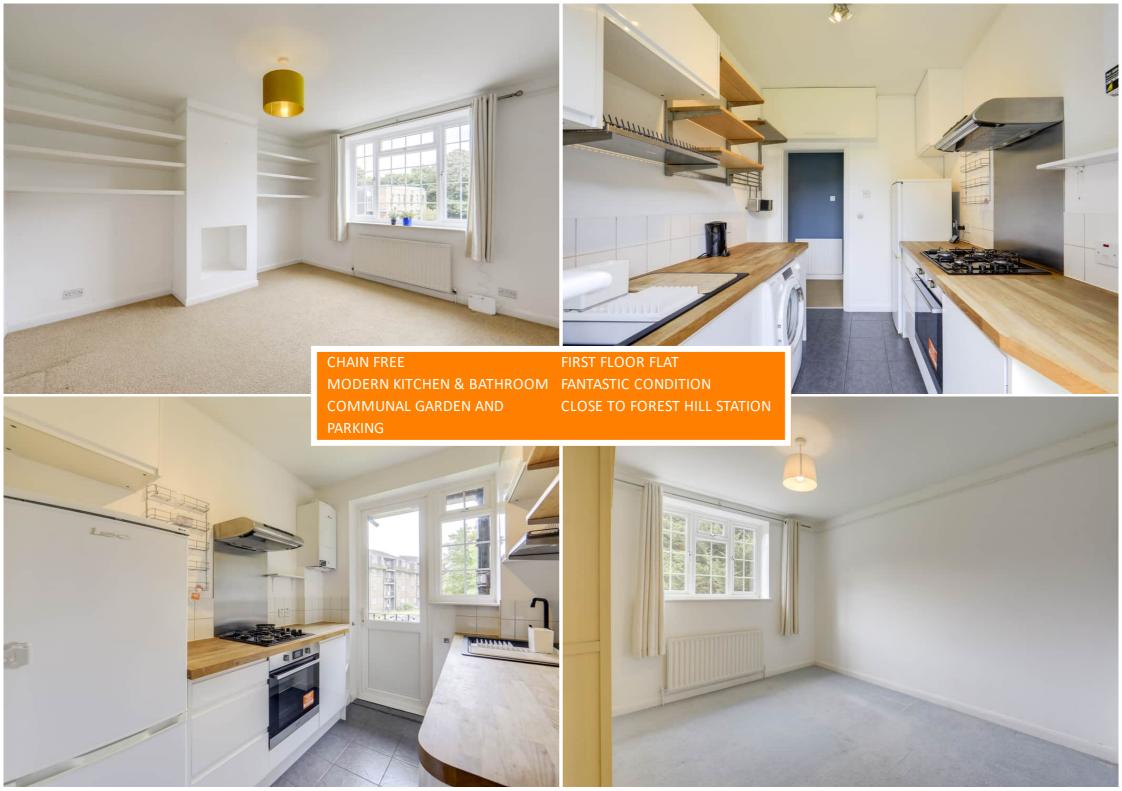

Stepping inside, this light-filled property is presented in fantastic condition throughout. It features a spacious lounge and a modern kitchen with contemporary fitted units, offering direct access to a private balcony that overlooks the spacious communal garden. The entrance hall, benefiting from a handy storage cupboard, also leads to two well-proportioned bedrooms and a sleek shower room. This property also offers communal off-street parking.

### Lounge

13' 2" x 12' 7" (4.01m x 3.84m)

Double-glazed windows, pendant ceiling light, alcove shelving, radiator, fitted carpet.

#### Kitchen

9' 1" x 6' 1" (2.77m x 1.85m)

Double-glazed window and door to balcony, track ceiling light, fitted kitchen units and shelving, sink with mixer tap, plumbing for washing machine, integrated oven, gas hob and extractor hood, combi boiler, tile flooring.