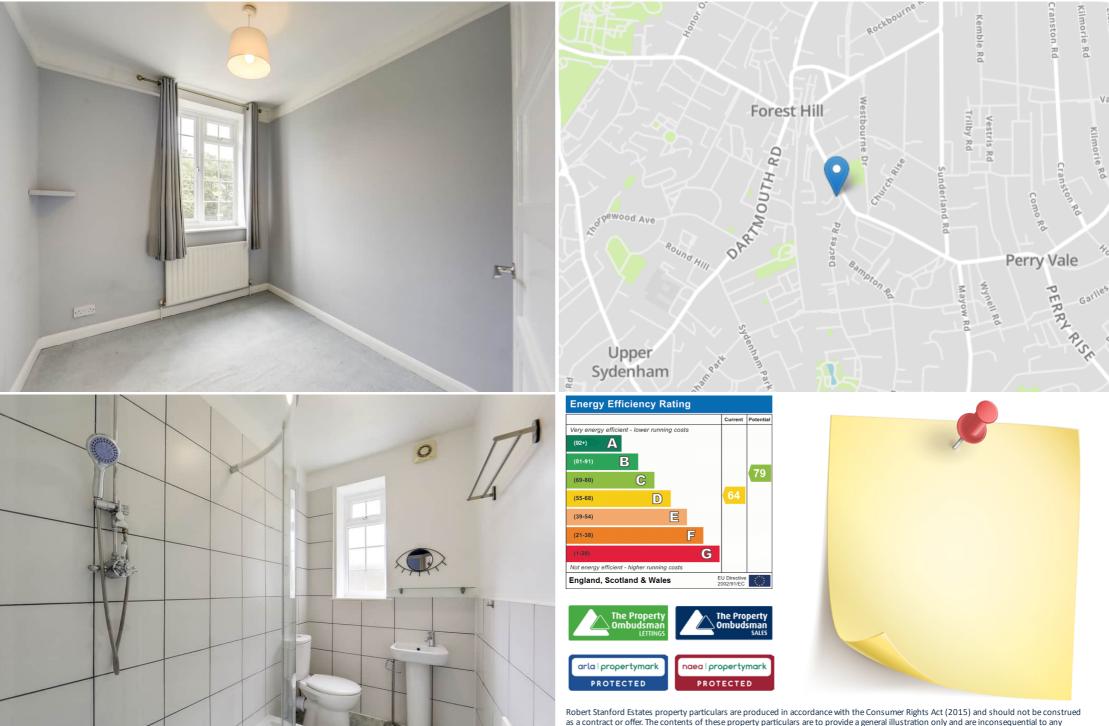

#### **Bedroom**

9' 4" x 7' 4" (2.84m x 2.24m)

Double-glazed windows, pendant ceiling light, radiator, fitted carpet.

#### **Shower Room**

8' 3" x 4' 11" (2.51m x 1.50m)

Double-glazed window, ceiling light, walk-in shower, pedestal washbasin, WC, radiator, tile flooring.

Tenure: Leasehold (170 years remaining) | Service Charge: £174pm | Ground Rent: N/A | Council Tax: Lewisham band B