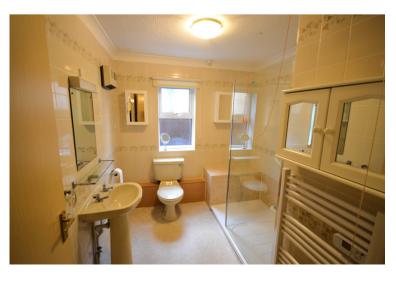

There is a spacious three piece suite W/C with a wash hand basin and a seated walk in shower.