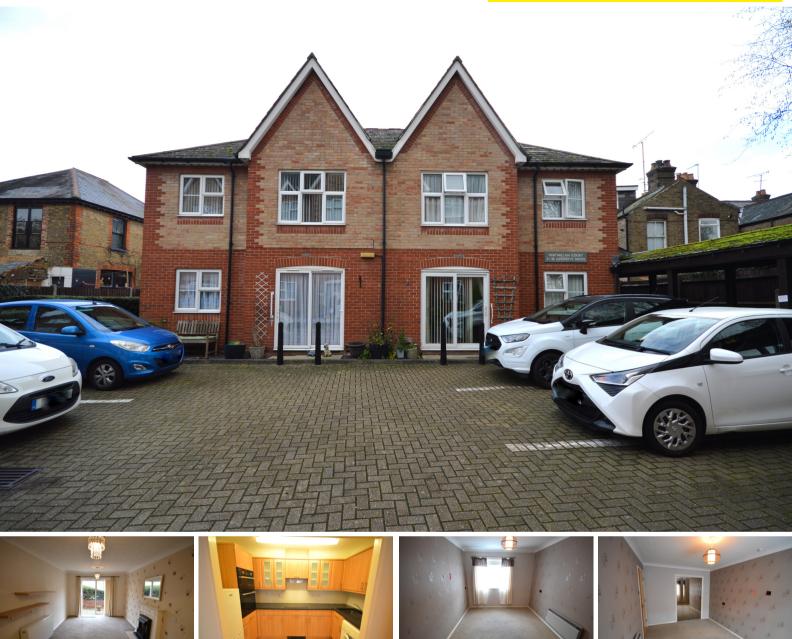

## Godfreys Mews, Chelmsford £200,000 Leasehold

- Two bedroom retirement apartment
- Residents Parking
- 64 years remaining on the lease
- Walking distance from Moulsham Street shopping facilities and
- Chelmsford City Centre
- 24 hour emergency Apello cord system
- Council Tax C

McCartney Sales are welcoming to the market this two bedroom ground floor retirement property in the annex of Macmillan Court.

The property is in great condition, offering an open plan living area and kitchen, patio doors leading from the living room to the terraced garden.