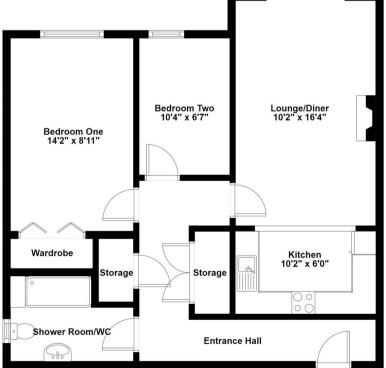

## Godfreys Mews, Chelmsford £200,000 Leasehold

- Two bedroom retirement apartment
- Residents Parking
- 64 years remaining on the lease
- Walking distance from Moulsham Street shopping facilities and
- Chelmsford City Centre
- 24 hour emergency Apello cord system
- Council Tax C

McCartney Sales are welcoming to the market this two bedroom ground floor retirement property in the annex of Macmillan Court.

The property is in great condition, offering an open plan living area and kitchen, patio doors leading from the living room to the terraced garden.