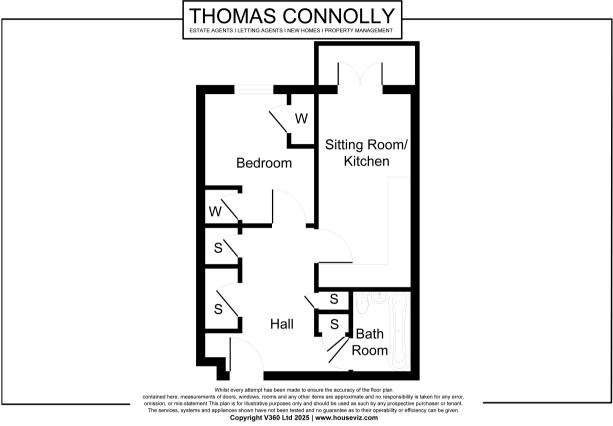

This property comprises of an entrance hall, an open plan kitchen and sitting room with french doors giving access to the balcony, a spacious bedroom, a large bathroom and ample storage cupboards. Externally, the property offers a balcony, and parking for one car. This property is offered for sale with no upper chain.

## KITCHEN / SITTING ROOM / DINING ROOM

11' 6" x 20' 4" (3.51m x 6.20m)

**BEDROOM** 14' 3" x 11' 1" (4.34m x 3.38m)

**FAMILY BATHROOM** 8' 4" x 6' 4" (2.54m x 1.93m)