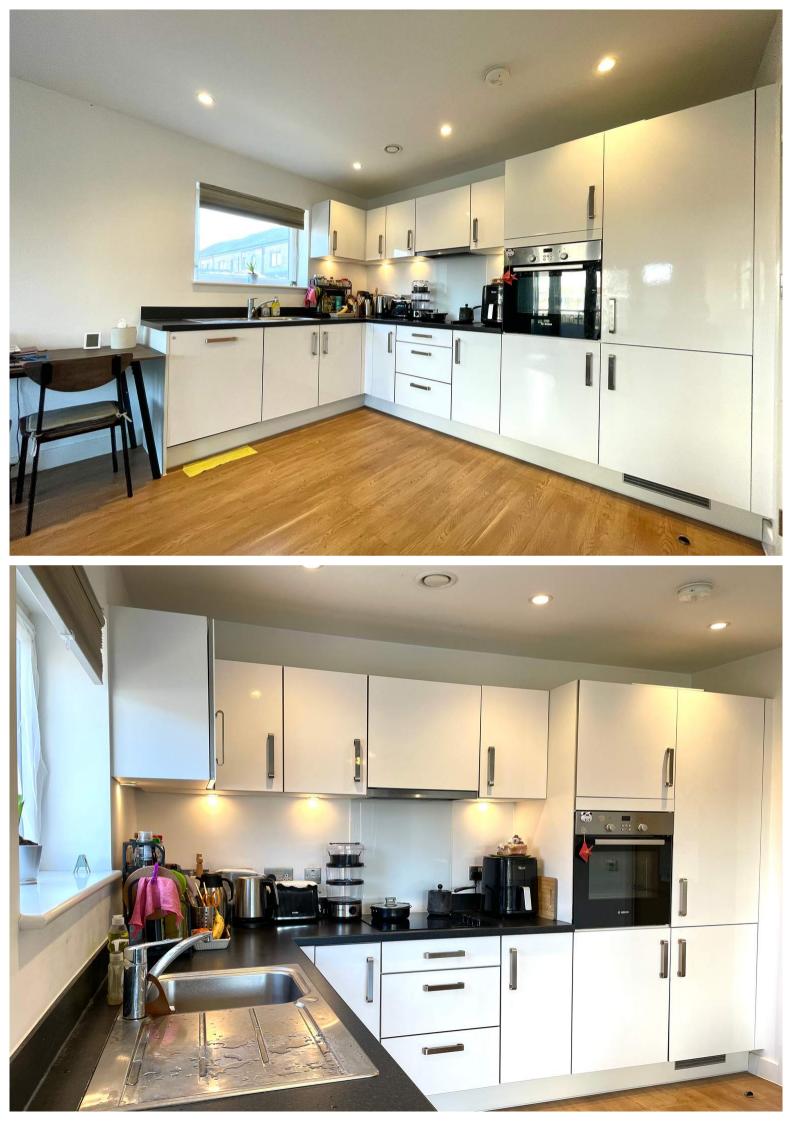

This property comprises of an entrance hall, an open plan kitchen and sitting room with french doors giving access to the balcony, a spacious bedroom, a large bathroom and ample storage cupboards. Externally, the property offers a balcony, and parking for one car. This property is offered for sale with no upper chain.

## KITCHEN / SITTING ROOM / DINING ROOM

11' 6" x 20' 4" (3.51m x 6.20m)

**BEDROOM** 14' 3" x 11' 1" (4.34m x 3.38m)

**FAMILY BATHROOM** 8' 4" x 6' 4" (2.54m x 1.93m)