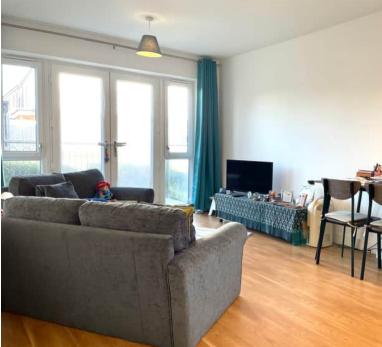

This property comprises of an entrance hall, an open plan kitchen and sitting room with french doors giving access to the balcony, a spacious bedroom, a large bathroom and ample storage cupboards. Externally, the property offers a balcony, and parking for one car. This property is offered for sale with no upper chain.

## KITCHEN / SITTING ROOM / DINING ROOM

11' 6" x 20' 4" (3.51m x 6.20m)

**BEDROOM** 14' 3" x 11' 1" (4.34m x 3.38m)

**FAMILY BATHROOM** 8' 4" x 6' 4" (2.54m x 1.93m)