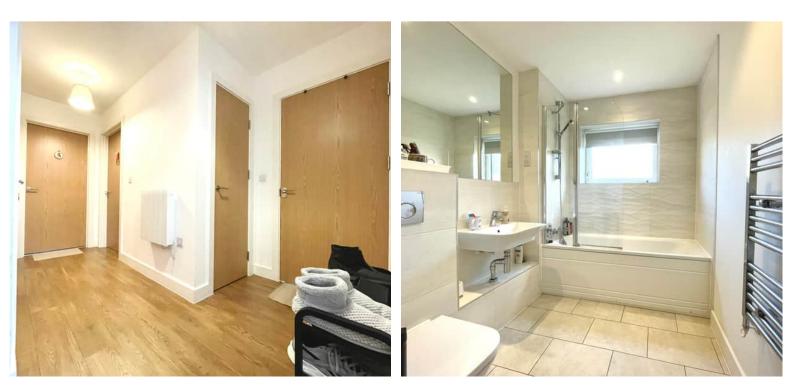

This property comprises of an entrance hall, an open plan kitchen and sitting room with french doors giving access to the balcony, a spacious bedroom, a large bathroom and ample storage cupboards. Externally, the property offers a balcony, and parking for one car. This property is offered for sale with no upper chain.

## KITCHEN / SITTING ROOM / DINING ROOM

11' 6" x 20' 4" (3.51m x 6.20m)

**BEDROOM** 14' 3" x 11' 1" (4.34m x 3.38m)

**FAMILY BATHROOM** 8' 4" x 6' 4" (2.54m x 1.93m)