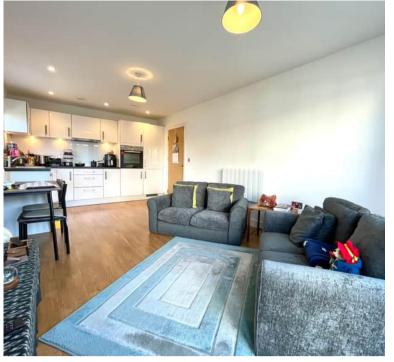

This property comprises of an entrance hall, an open plan kitchen and sitting room with french doors giving access to the balcony, a spacious bedroom, a large bathroom and ample storage cupboards. Externally, the property offers a balcony, and parking for one car. This property is offered for sale with no upper chain.

## KITCHEN / SITTING ROOM / DINING ROOM

11' 6" x 20' 4" (3.51m x 6.20m)

**BEDROOM** 14' 3" x 11' 1" (4.34m x 3.38m)

**FAMILY BATHROOM** 8' 4" x 6' 4" (2.54m x 1.93m)