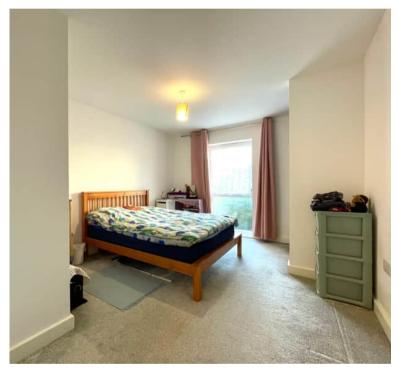

This property comprises of an entrance hall, an open plan kitchen and sitting room with french doors giving access to the balcony, a spacious bedroom, a large bathroom and ample storage cupboards. Externally, the property offers a balcony, and parking for one car. This property is offered for sale with no upper chain.

## KITCHEN / SITTING ROOM / DINING ROOM

11' 6" x 20' 4" (3.51m x 6.20m)

**BEDROOM** 14' 3" x 11' 1" (4.34m x 3.38m)

**FAMILY BATHROOM** 8' 4" x 6' 4" (2.54m x 1.93m)