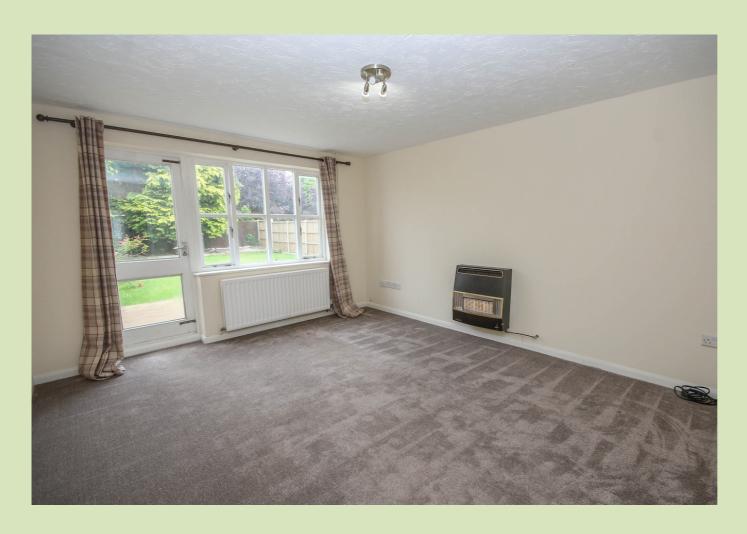

#### SITTING/DINING ROOM

4.58m x 3.73m (15' 0" x 12' 3") Radiator, door to decked area, view over rear garden.