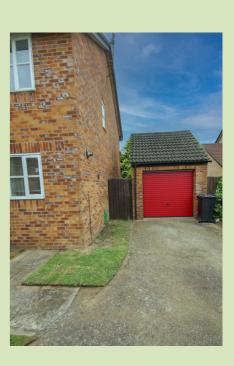

Outside, the property has a front garden, parking, garage and a generous size rear garden.

## **OUTSIDE**

The property occupies a generous size plot with a concrete driveway providing ample car parking, leading to the brick tiled garage. Gated access leading to the rear garden which has a full width decked area leading onto a lawned rear garden being enclosed by fenced boundaries.

# **GARAGE**

4.93m x 2.61m (16' 2" x 8' 7") Work bench.