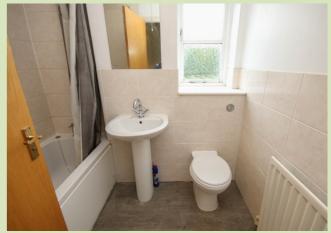

#### **BATHROOM**

2.04m x 1.69m Maximum (6' 8" x 5' 7") 3 piece white suite comprising panelled bath, pedestal basin, low level WC, radiator.