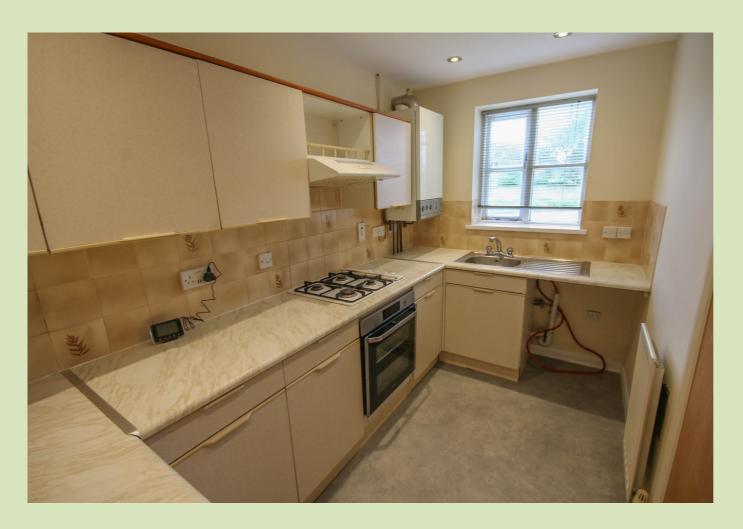

# **KITCHEN**

3.31m x 1.87m (10' 10" x 5' 11") Marble effect worktops to 3 sides with stainless steel sink unit, four ring gas hob with extractor over, oven under, matching base and wall cupboards.