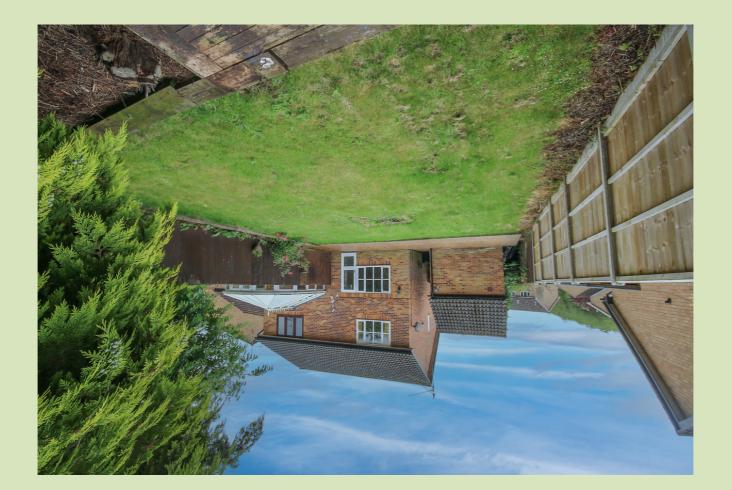

Outside, the property has a front garden, parking, garage and a generous size rear garden.

## **OUTSIDE**

The property occupies a generous size plot with a concrete driveway providing ample car parking, leading to the brick tiled garage. Gated access leading to the rear garden which has a full width decked area leading onto a lawned rear garden being enclosed by fenced boundaries.