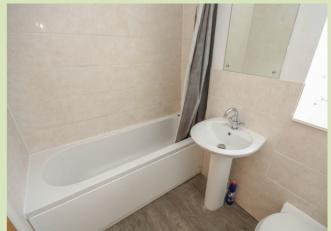

#### **BATHROOM**

2.04m x 1.69m Maximum (6' 8" x 5' 7") 3 piece white suite comprising panelled bath, pedestal basin, low level WC, radiator.