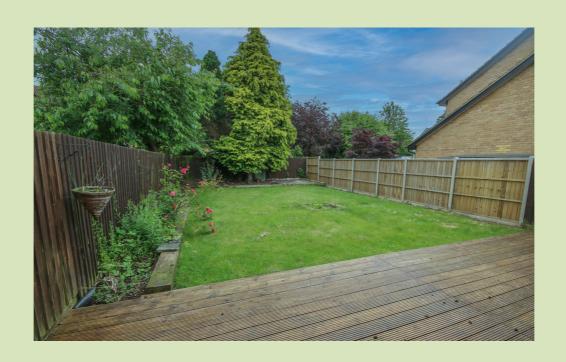

## **OUTSIDE**

The property occupies a generous size plot with a concrete driveway providing ample car parking, leading to the brick tiled garage. Gated access leading to the rear garden which has a full width decked area leading onto a lawned rear garden being enclosed by fenced boundaries.