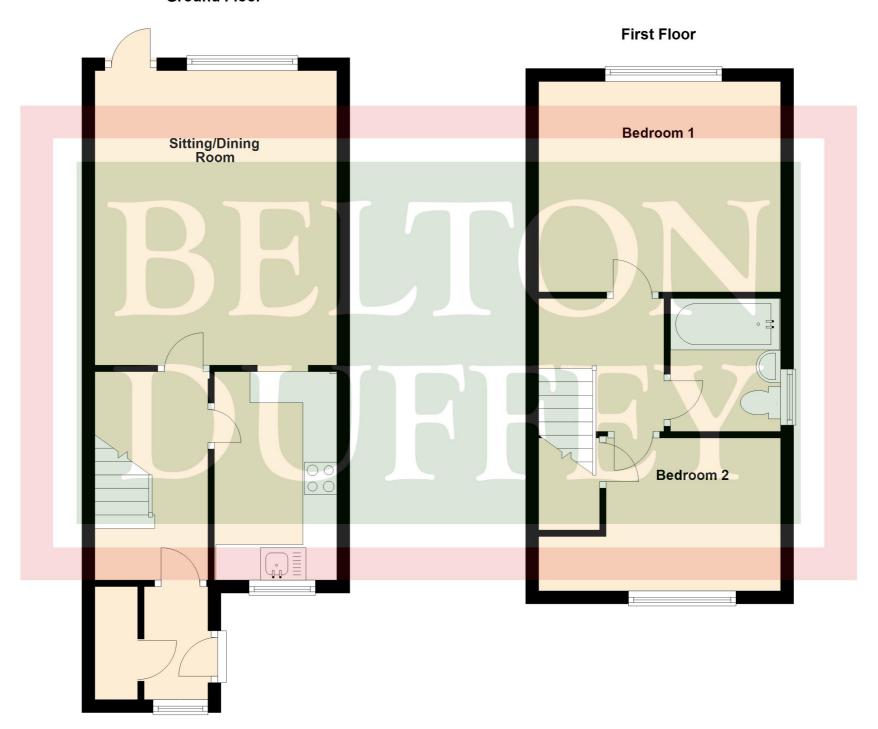

#### **DESCRIPTION**

A 2 bedroom semi-detached house situated in a sought after location with good size rear garden, garage and parking.

The accommodation briefly comprises entrance hall, kitchen and sitting/dining room to the ground floor. On the first floor are 2 bedrooms and a bathroom.

#### **ENTRANCE PORCH**

1.26m x 1.24m (4' 2" x 4' 1") Ceramic tiled floor, door to outside, door to store cupboard.

#### **HALLWAY**

3.42m x 1.76m (11' 3" x 5' 9") Under stair storage cupboard, radiator.

# **KITCHEN**

3.31m x 1.87m (10' 10" x 5' 11") Marble effect worktops to 3 sides with stainless steel sink unit, four ring gas hob with extractor over, oven under, matching base and wall cupboards.

#### SITTING/DINING ROOM

4.58m x 3.73m (15' 0" x 12' 3") Radiator, door to decked area, view over rear garden.

#### FIRST FLOOR LANDING

1.92m x 1.94m (6' 4" x 6' 4") Into stair recess, loft access.

#### **BEDROOM 1**

3.73m x 3.30m (12' 3" x 10' 10") Radiator.

#### **BEDROOM 2**

3.79m maximum into stair bulkhead recess x 2.41m (12' 5" x 7' 11") Radiator, storage cupboard with radiator and slatted shelving.

#### **BATHROOM**

2.04m x 1.69m Maximum (6' 8" x 5' 7") 3 piece white suite comprising panelled bath, pedestal basin, low level WC, radiator.