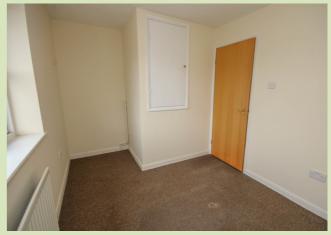

#### FIRST FLOOR LANDING

1.92m x 1.94m (6' 4" x 6' 4") Into stair recess, loft access.

#### **BEDROOM 1**

3.73m x 3.30m (12' 3" x 10' 10") Radiator.

#### **BEDROOM 2**

3.79m maximum into stair bulkhead recess x 2.41m (12' 5" x 7' 11") Radiator, storage cupboard with radiator and slatted shelving.