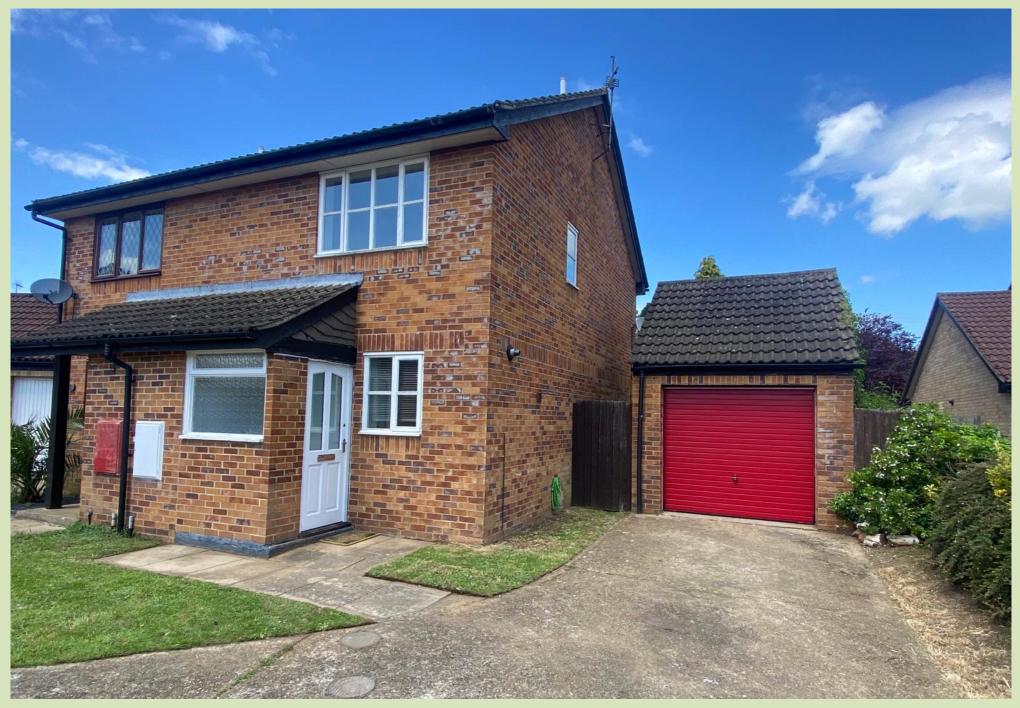

37 All Saints Drive, North Wootton Guide Price £219,950

BELTON DUFFEY

# 37 ALL SAINTS DRIVE, NORTH WOOTTON, KING'S LYNN, NORFOLK, PE30 3RX

A 2 bedroom semi-detached house situated in a sought after location with good size rear garden, garage and parking

#### **DESCRIPTION**

A 2 bedroom semi-detached house situated in a sought after location with good size rear garden, garage and parking.

The accommodation briefly comprises entrance hall, kitchen and sitting/dining room to the ground floor. On the first floor are 2 bedrooms and a bathroom.

Outside, the property has a front garden, parking, garage and a generous size rear garden.

## **OUTSIDE**

The property occupies a generous size plot with a concrete driveway providing ample car parking, leading to the brick tiled garage. Gated access leading to the rear garden which has a full width decked area leading onto a lawned rear garden being enclosed by fenced boundaries.

# **GARAGE**

4.93m x 2.61m (16' 2" x 8' 7") Work bench.