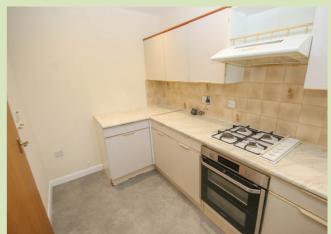

# **KITCHEN**

3.31m x 1.87m (10' 10" x 5' 11") Marble effect worktops to 3 sides with stainless steel sink unit, four ring gas hob with extractor over, oven under, matching base and wall cupboards.