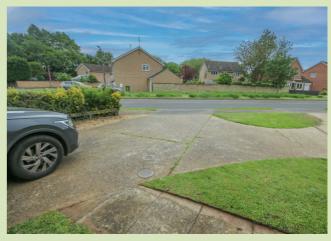

Outside, the property has a front garden, parking, garage and a generous size rear garden.

## **OUTSIDE**

The property occupies a generous size plot with a concrete driveway providing ample car parking, leading to the brick tiled garage. Gated access leading to the rear garden which has a full width decked area leading onto a lawned rear garden being enclosed by fenced boundaries.