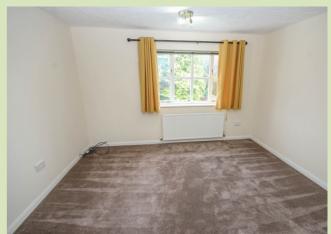

#### **BEDROOM 1**

3.73m x 3.30m (12' 3" x 10' 10") Radiator.

#### **BEDROOM 2**

3.79m maximum into stair bulkhead recess x 2.41m (12' 5" x 7' 11") Radiator, storage cupboard with radiator and slatted shelving.