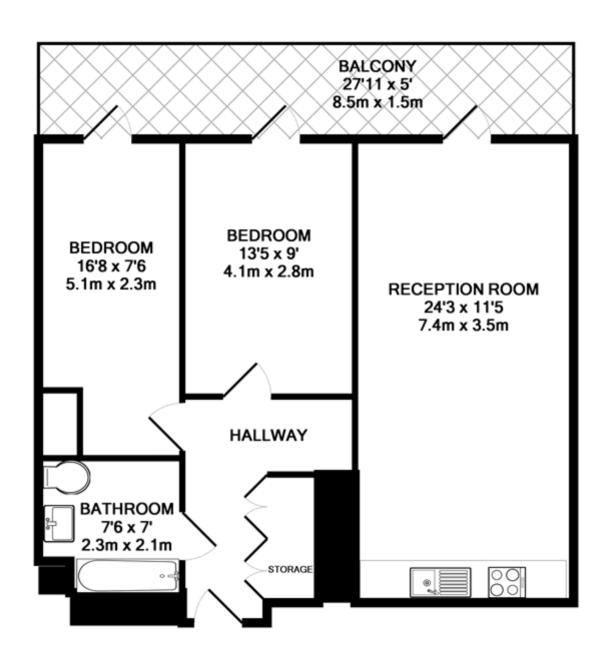

## TOTAL APPROX. FLOOR AREA 662 SQ.FT. (61.5 SQ.M.)

Whilst every attempt has been made to ensure the accuracy of the floor plan contained here, measurements of doors, windows, rooms and any other items are approximate and no responsibility is taken for any error, omission, or mis-statement. This plan is for illustrative purposes only and should be used as such by any prospective purchaser. The services, systems and appliances shown have not been tested and no guarantee as to their operability or efficiency can be given Made with Metropix @2018