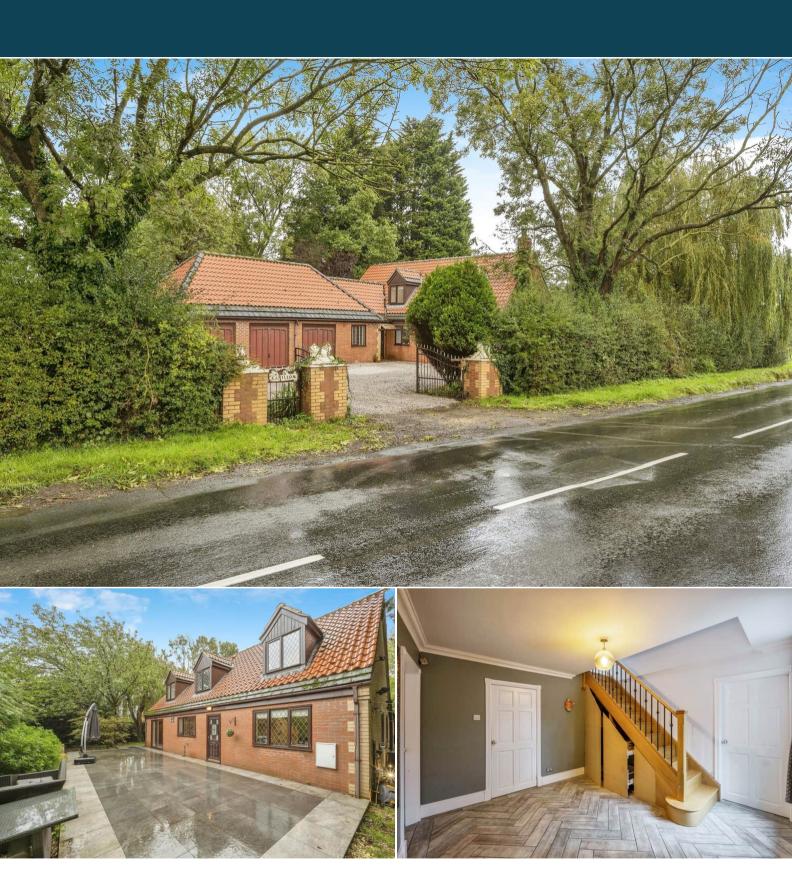

## Moss Road Doncaster

Bettermove are proud to present this impressive 5 bedroom detached house located in the quiet and secluded area of Moss.

The property benefits from double glazing, LPG Gas central heating throughout and has ample off street parking available via the gated driveway and double garage. The council tax band is E.

Located in the popular village of Moss, the property is close to a range of amenities, including shops and pubs. Excellent transport connections can be found from the A1, A19, M62 and many local bus routes.