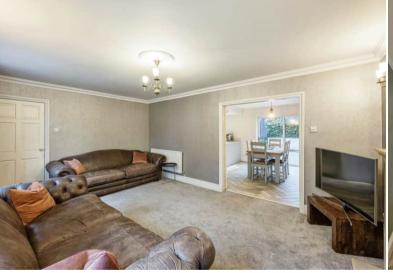

The interior of this beautifully presented property comprises a spacious living room, utility room, modern fitted kitchen with dining area, 3 bedrooms and a modern shower room on the ground floor. The first floor consists of 2 bedrooms including an ensuite shower room and a family bathroom. The exterior boasts a private rear garden, perfect for enjoying the summer months.