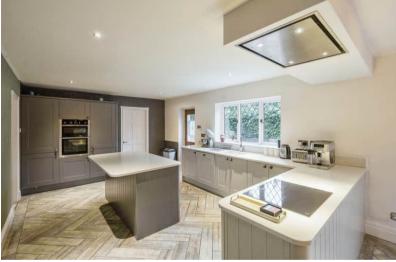

The interior of this beautifully presented property comprises a spacious living room, utility room, modern fitted kitchen with dining area, 3 bedrooms and a modern shower room on the ground floor. The first floor consists of 2 bedrooms including an ensuite shower room and a family bathroom. The exterior boasts a private rear garden, perfect for enjoying the summer months.