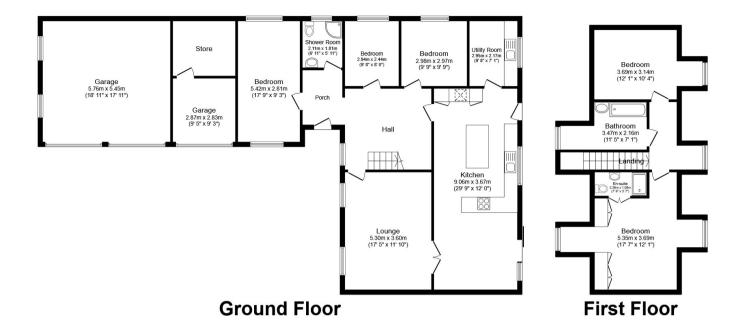

The interior of this beautifully presented property comprises a spacious living room, utility room, modern fitted kitchen with dining area, 3 bedrooms and a modern shower room on the ground floor. The first floor consists of 2 bedrooms including an ensuite shower room and a family bathroom. The exterior boasts a private rear garden, perfect for enjoying the summer months.

Total floor area 219.2 m² (2,359 sq.ft.) approx

This floor plan is for illustrative purposes only. It is not drawn to scale. Any measurements, floor areas (including any total floor area), openings and orientation are approximate. No details are guaranteed, they cannot be relied upon for any purpose and they do not form part of any agreement. No liability is taken for any error, omission or misstatement. A party must rely upon its own inspection(s). Powered by www.focalagent.com