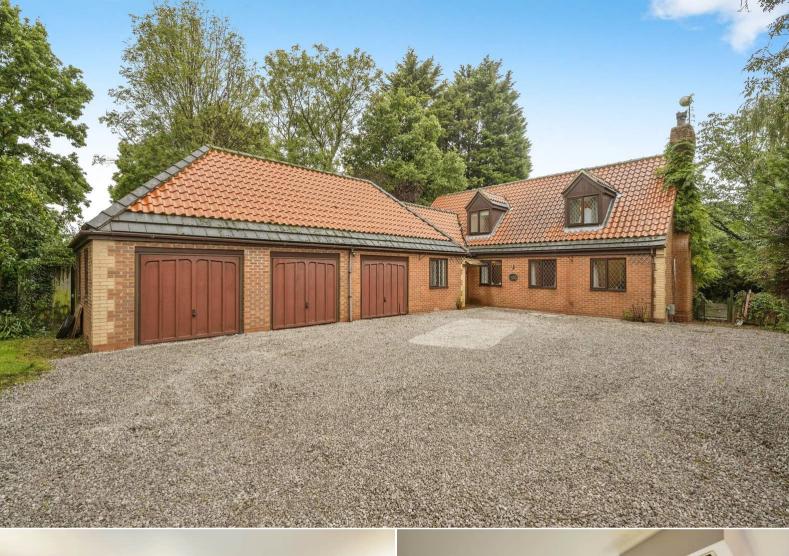

## Moss Road Doncaster

Bettermove are proud to present this impressive 5 bedroom detached house located in the quiet and secluded area of Moss.

The property benefits from double glazing, LPG Gas central heating throughout and has ample off street parking available via the gated driveway and double garage. The council tax band is E.

The interior of this beautifully presented property comprises a spacious living room, utility room, modern fitted kitchen with dining area, 3 bedrooms and a modern shower room on the ground floor. The first floor consists of 2 bedrooms including an ensuite shower room and a family bathroom. The exterior boasts a private rear garden, perfect for enjoying the summer months.

Located in the popular village of Moss, the property is close to a range of amenities, including shops and pubs. Excellent transport connections can be found from the A1, A19, M62 and many local bus routes.