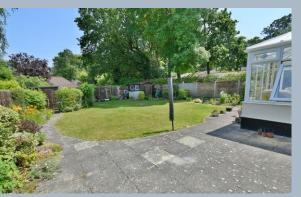

## "An extended and superbly positioned bungalow with a 50ft secluded rear garden"

This superbly positioned and extended three bedroom, one bathroom, one shower room, detached bungalow, has a double glazed conservatory overlooking a 60ft secluded garden, a single garage and driveway, whilst tucked away in a sought-after cul-de-sac location and conveniently located within 0.7 miles from Ferndown's town centre.

An extended three bedroom, detached bungalow, in a sought-after cul-de-sac location

- **Entrance porch**
- 24ft Spacious entrance hall with cupboard housing a wall mounted gas fired Valiant boiler
- A light and spacious 17ft dual aspect lounge
- 21ft kitchen/breakfast/dining room The kitchen breakfast area incorporates ample roll top work surfaces which continues round to a breakfast bar, good range of base and wall units, integrated oven, grill, hob and extractor, recess and plumbing for washing machine and dishwasher, recess for fridge and freezer, attractive tile splashbacks, single glazed door leading out into the conservatory
- The dining area has ample space for a dining table and chairs, with fitted storage cupboards and glass fronted display cabinet. There is a door leading through into bedroom three/office
- Double glazed conservatory with a radiator allows this room to be used all year round, enjoying a pleasant outlook over the secluded rear garden
- Bedroom three/office has a double glazed window overlooking the rear garden and a door leading through into an inner lobby
- Inner lobby with door through into the garage, stairs, rising to a useful storage area which has been created above the garage
- Bedroom one is a generous sized double bedroom
- Bedroom two is also a generous sized double bedroom
- Shower room finished in a white suite, incorporating a walk-in shower cubicle, WC with concealed cistern, wall mounted wash hand basin
- Bathroom, incorporating a panel bath, WC, pedestal wash hand basin and fully tiled walls
- The rear garden is a superb feature of the property and measures approximately 60ft x 50ft, offers an excellent degree of seclusion and is extremely well kept
- Adjoining the rear of the property there is a large blocked paved patio
- The **rear garden** is predominately laid to lawn bordered by well stocked flower beds. Within the garden there is a useful timber work shop, with electricity and a second wooden potting shed and vegetable plot. The garden itself is fully enclosed
- A front driveway provides generous off-road parking and in turn leads to a single garage
- Single garage up and over door