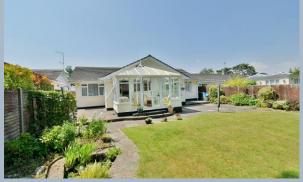

## "An extended and superbly positioned bungalow with a 50ft secluded rear garden"

This superbly positioned and extended three bedroom, one bathroom, one shower room, detached bungalow, has a double glazed conservatory overlooking a 60ft secluded garden, a single garage and driveway, whilst tucked away in a sought-after cul-de-sac location and conveniently located within 0.7 miles from Ferndown's town centre.

An extended three bedroom, detached bungalow, in a sought-after cul-de-sac location

- **Entrance porch**
- 24ft Spacious entrance hall with cupboard housing a wall mounted gas fired Valiant boiler
- A light and spacious 17ft dual aspect lounge
- 21ft kitchen/breakfast/dining room The kitchen breakfast area incorporates ample roll top work surfaces which continues round to a breakfast bar, good range of base and wall units, integrated oven, grill, hob and extractor, recess and plumbing for washing machine and dishwasher, recess for fridge and freezer, attractive tile splashbacks, single glazed door leading out into the conservatory
- The dining area has ample space for a dining table and chairs, with fitted storage cupboards and glass fronted display cabinet. There is a door leading through into bedroom three/office
- Double glazed conservatory with a radiator allows this room to be used all year round, enjoying a pleasant outlook over the secluded rear garden
- Bedroom three/office has a double glazed window overlooking the rear garden and a door leading through into an inner lobby
- Inner lobby with door through into the garage, stairs, rising to a useful storage area which has been created above the garage
- Bedroom one is a generous sized double bedroom
- Bedroom two is also a generous sized double bedroom
- Shower room finished in a white suite, incorporating a walk-in shower cubicle, WC with concealed cistern, wall mounted wash hand basin
- Bathroom, incorporating a panel bath, WC, pedestal wash hand basin and fully tiled walls
- The rear garden is a superb feature of the property and measures approximately 60ft x 50ft, offers an excellent degree of seclusion and is extremely well kept
- Adjoining the rear of the property there is a large blocked paved patio
- The **rear garden** is predominately laid to lawn bordered by well stocked flower beds. Within the garden there is a useful timber work shop, with electricity and a second wooden potting shed and vegetable plot. The garden itself is fully enclosed
- A front driveway provides generous off-road parking and in turn leads to a single garage
- Single garage up and over door