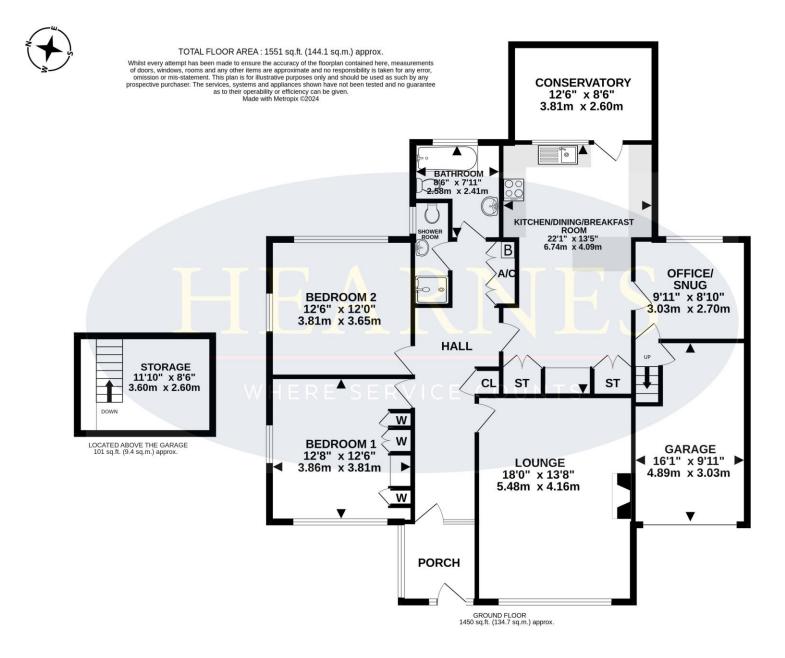

An extended three bedroom, detached bungalow, in a sought-after cul-de-sac location

- **Entrance porch**
- 24ft Spacious entrance hall with cupboard housing a wall mounted gas fired Valiant boiler
- A light and spacious 17ft dual aspect lounge
- 21ft kitchen/breakfast/dining room The kitchen breakfast area incorporates ample roll top work surfaces which continues round to a breakfast bar, good range of base and wall units, integrated oven, grill, hob and extractor, recess and plumbing for washing machine and dishwasher, recess for fridge and freezer, attractive tile splashbacks, single glazed door leading out into the conservatory
- The dining area has ample space for a dining table and chairs, with fitted storage cupboards and glass fronted display cabinet. There is a door leading through into bedroom three/office
- Double glazed conservatory with a radiator allows this room to be used all year round, enjoying a pleasant outlook over the secluded rear garden
- Bedroom three/office has a double glazed window overlooking the rear garden and a door leading through into an inner lobby
- Inner lobby with door through into the garage, stairs, rising to a useful storage area which has been created above the garage
- Bedroom one is a generous sized double bedroom
- Bedroom two is also a generous sized double bedroom
- Shower room finished in a white suite, incorporating a walk-in shower cubicle, WC with concealed cistern, wall mounted wash hand basin
- Bathroom, incorporating a panel bath, WC, pedestal wash hand basin and fully tiled walls
- The rear garden is a superb feature of the property and measures approximately 60ft x 50ft, offers an excellent degree of seclusion and is extremely well kept
- Adjoining the rear of the property there is a large blocked paved patio
- The **rear garden** is predominately laid to lawn bordered by well stocked flower beds. Within the garden there is a useful timber work shop, with electricity and a second wooden potting shed and vegetable plot. The garden itself is fully enclosed
- A front driveway provides generous off-road parking and in turn leads to a single garage
- Single garage up and over door