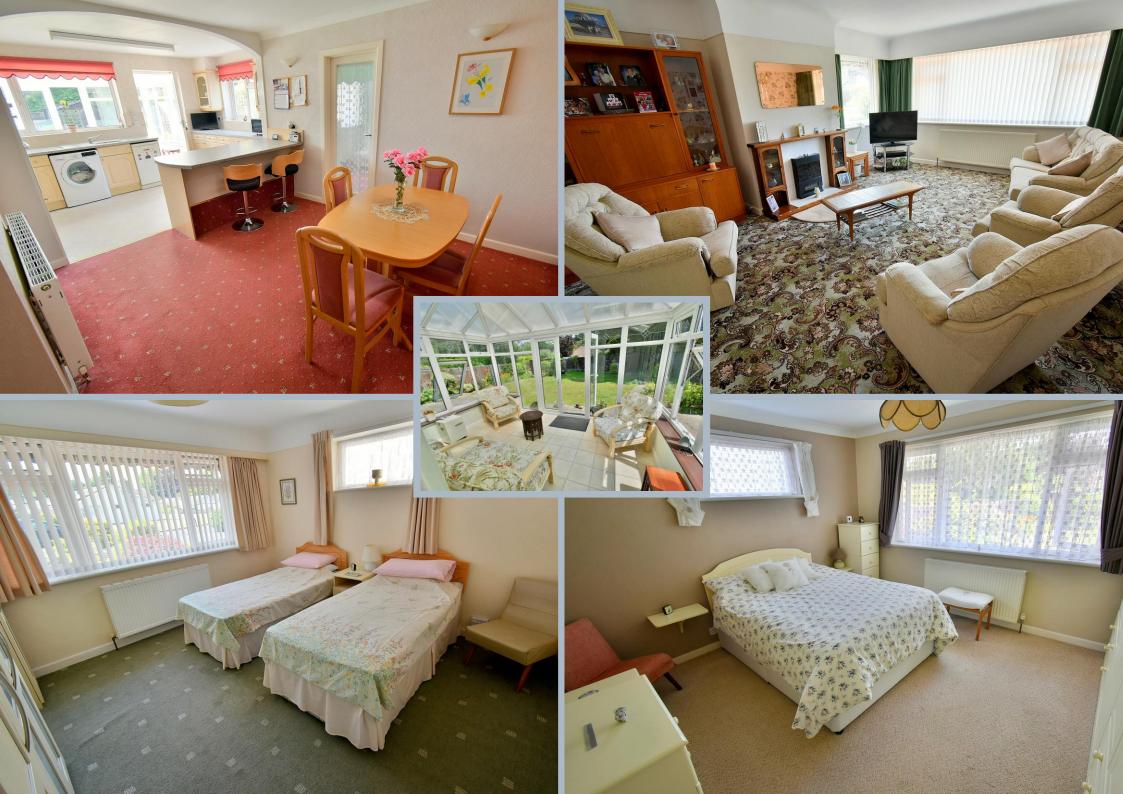

An extended three bedroom, detached bungalow, in a sought-after cul-de-sac location

- **Entrance porch**
- 24ft Spacious entrance hall with cupboard housing a wall mounted gas fired Valiant boiler
- A light and spacious 17ft dual aspect lounge
- 21ft kitchen/breakfast/dining room The kitchen breakfast area incorporates ample roll top work surfaces which continues round to a breakfast bar, good range of base and wall units, integrated oven, grill, hob and extractor, recess and plumbing for washing machine and dishwasher, recess for fridge and freezer, attractive tile splashbacks, single glazed door leading out into the conservatory
- The dining area has ample space for a dining table and chairs, with fitted storage cupboards and glass fronted display cabinet. There is a door leading through into bedroom three/office
- Double glazed conservatory with a radiator allows this room to be used all year round, enjoying a pleasant outlook over the secluded rear garden
- Bedroom three/office has a double glazed window overlooking the rear garden and a door leading through into an inner lobby
- Inner lobby with door through into the garage, stairs, rising to a useful storage area which has been created above the garage
- Bedroom one is a generous sized double bedroom
- Bedroom two is also a generous sized double bedroom
- Shower room finished in a white suite, incorporating a walk-in shower cubicle, WC with concealed cistern, wall mounted wash hand basin
- Bathroom, incorporating a panel bath, WC, pedestal wash hand basin and fully tiled walls
- The rear garden is a superb feature of the property and measures approximately 60ft x 50ft, offers an excellent degree of seclusion and is extremely well kept
- Adjoining the rear of the property there is a large blocked paved patio
- The **rear garden** is predominately laid to lawn bordered by well stocked flower beds. Within the garden there is a useful timber work shop, with electricity and a second wooden potting shed and vegetable plot. The garden itself is fully enclosed
- A front driveway provides generous off-road parking and in turn leads to a single garage
- Single garage up and over door