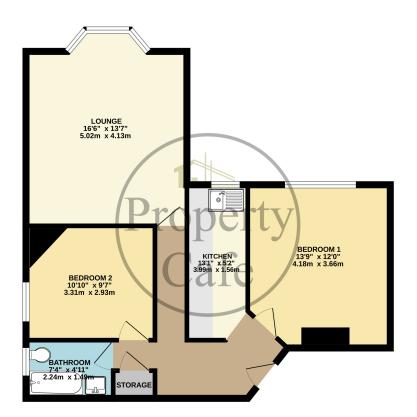

1ST FLOOR FLAT 658 sq.ft. (61.1 sq.m.) approx.

TOTAL FLOOR AREA: 658 sq.ft. (61.1 sq.m.) approx. White very attempt has been much be ensure the accoracy of the foorplan contained here, measurements, oresistor or me-sensement. The plan is the financine puppees on yair dhould be used as use to by any prospective purchase. The service, system and applantes shown have not been tested and no guarantee as the financi with Merropic COVEN.