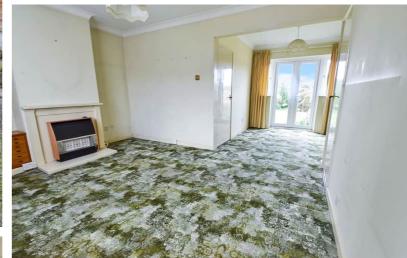

To the ground floor you have the entrance hall, lounge, kitchen, separate dining room with French doors leading on to a good size rear garden. Moving upstairs there are two double bedrooms and bathroom. Externally to the front you have a well maintained front garden and driveway and double gates leading to the rear garden which is mainly laid to lawn with well stock borders which has been well maintained. Also offers a garage/ workshop.