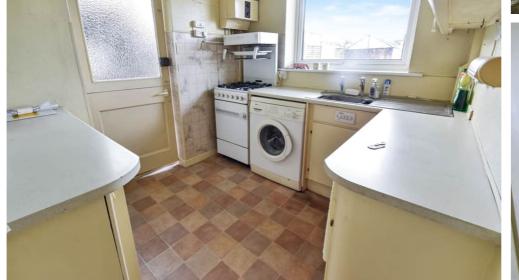

To the ground floor you have the entrance hall, lounge, kitchen, separate dining room with French doors leading on to a good size rear garden. Moving upstairs there are two double bedrooms and bathroom. Externally to the front you have a well maintained front garden and driveway and double gates leading to the rear garden which is mainly laid to lawn with well stock borders which has been well maintained. Also offers a garage/ workshop.