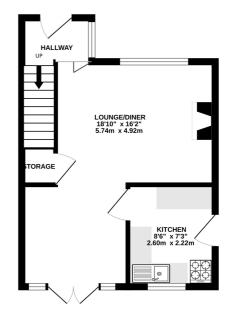

To the ground floor you have the entrance hall, lounge, kitchen, separate dining room with French doors leading on to a good size rear garden. Moving upstairs there are two double bedrooms and bathroom. Externally to the front you have a well maintained front garden and driveway and double gates leading to the rear garden which is mainly laid to lawn with well stock borders which has been well maintained. Also offers a garage/ workshop.

TOTAL FLOOR AREA : 660 sq.ft. (61.3 sq.m.) approx.

Whist every attempt has been made to ensure the accuracy of the tioorplan contained here, measurements of doors, windows, rooms and any other items are approximate and no responsibility is taken for any erorr, omission or mis-statement. This plan is for illustrative purposes only and should be used as such by any prospective purchaser. The services, systems and applances shown have not been tested and no guarantee as to their operability or efficiency can be given. Made with Metropix 20225