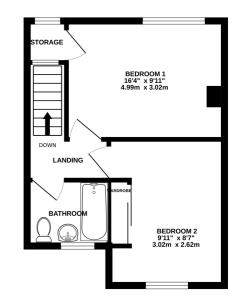

To the ground floor you have the entrance hall, lounge, kitchen, separate dining room with French doors leading on to a good size rear garden. Moving upstairs there are two double bedrooms and bathroom. Externally to the front you have a well maintained front garden and driveway and double gates leading to the rear garden which is mainly laid to lawn with well stock borders which has been well maintained. Also offers a garage/ workshop.

TOTAL FLOOR AREA : 660 sq.ft. (61.3 sq.m.) approx.

Whist every attempt has been made to ensure the accuracy of the tioorplan contained here, measurements of doors, windows, rooms and any other items are approximate and no responsibility is taken for any erorr, omission or mis-statement. This plan is for illustrative purposes only and should be used as such by any prospective purchaser. The services, systems and applances shown have not been tested and no guarantee as to their operability or efficiency can be given. Made with Metropix 20225