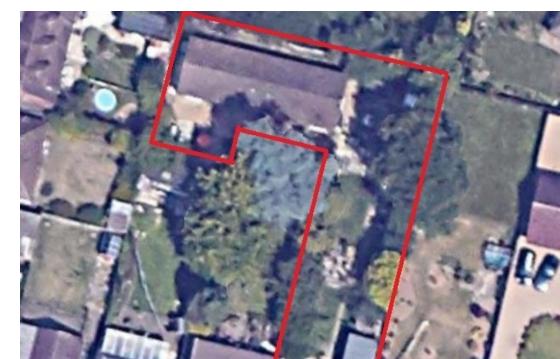

## PROPERTY DESCRIPTION

This Unique three bedroom detached bungalow also has the benefit of having a a pair of semi detached bungalows located to the rear of the garden which the current owner built approx 10 years ago making this property ideal for anyone requiring an annexe or separate accommodation for family or if you want to work from home. The bungalow is also situated within walking distance to local shops, schools and bus routes. The main accommodation comprises of an entrance hall, three double bedrooms, three reception rooms, loft room, family bathroom and a 18' kitchen/breakfast room. The rear garden extends to 120' and there is an additional 68' x 34' where the bungalows are located. There is ample off road parking to the front. For more details on the bungalows please contact the vendors sole agents on 01784 255633

## POINTS OF INTEREST

- Detached bungalow
- Three double bedrooms
- Three reception Rooms
- Ample off road parking

- Close to shops & schools
- 120' Rear garden
- Substantial plot with huge potential
- Pair of semi detached bungalows situated to the rear of the garden