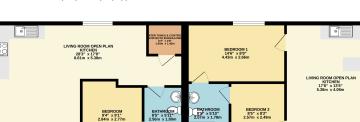

1ST FLOOR 524 sq.ft. (48.7 sq.m.) approx.

TOTAL FLOOR AREA : 986 sq.ft. (91.6 sq.m.) approx.

y attempt has been adde to exact the sociary of the forgution contained here, measurements who are also as a social of the social of the contained here. The social of th

LEFT SIDE BUNGALOW 493 sq.ft. (45.8 sq.m.) approx.

Whilst ev of doors omissi prospect

RIGHT SIDE BUNGALOW 493 sq.ft. (45.8 sq.m.) approx.

GROUND FLOOR 1102 sq.ft. (102.4 sq.m.) approx.