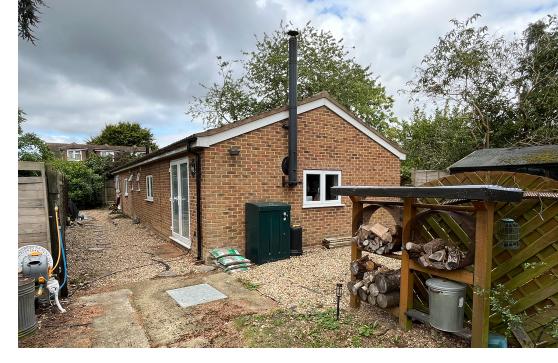

## PROPERTY DESCRIPTION

This Unique three bedroom detached bungalow also has the benefit of having a a pair of semi detached bungalows located to the rear of the garden which the current owner built approx 10 years ago making this property ideal for anyone requiring an annexe or separate accommodation for family or if you want to work from home. The bungalow is also situated within walking distance to local shops, schools and bus routes. The main accommodation comprises of an entrance hall, three double bedrooms, three reception rooms, loft room, family bathroom and a 18' kitchen/breakfast room. The rear garden extends to 120' and there is an additional 68' x 34' where the bungalows are located. There is ample off road parking to the front. For more details on the bungalows please contact the vendors sole agents on 01784 255633

## POINTS OF INTEREST

- Detached bungalow
- Three double bedrooms
- Three reception Rooms
- Ample off road parking

- Close to shops & schools
- 120' Rear garden
- Substantial plot with huge potential
- Pair of semi detached bungalows situated to the rear of the garden

LEFT SIDE BUNGALOW 493 sq.ft. (45.8 sq.m.) approx.

Whilst ev of doors omissi prospect

RIGHT SIDE BUNGALOW 493 sq.ft. (45.8 sq.m.) approx.

GROUND FLOOR 1102 sq.ft. (102.4 sq.m.) approx.