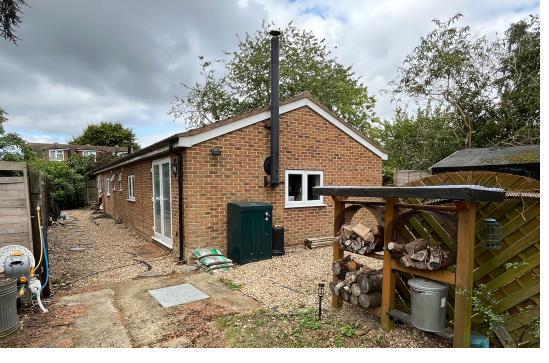

## PROPERTY DESCRIPTION

This Unique three bedroom detached bungalow also has the benefit of having a a pair of semi detached bungalows located to the rear of the garden which the current owner built approx 10 years ago making this property ideal for anyone requiring an annexe or separate accommodation for family or if you want to work from home. The bungalow is also situated within walking distance to local shops, schools and bus routes. The main accommodation comprises of an entrance hall, three double bedrooms, three reception rooms, loft room, family bathroom and a 18' kitchen/breakfast room. The rear garden extends to 120' and there is an additional 68' x 34' where the bungalows are located. There is ample off road parking to the front. For more details on the bungalows please contact the vendors sole agents on 01784 255633

## POINTS OF INTEREST

- Detached bungalow
- Three double bedrooms
- Three reception Rooms
- Ample off road parking

- Close to shops & schools
- 120' Rear garden
- Substantial plot with huge potential
- Pair of semi detached bungalows situated to the rear of the garden

LEFT SIDE BUNGALOW 493 sq.ft. (45.8 sq.m.) approx.

Whilst ev of doors omissi prospect

RIGHT SIDE BUNGALOW 493 sq.ft. (45.8 sq.m.) approx.

GROUND FLOOR 1102 sq.ft. (102.4 sq.m.) approx.