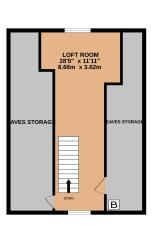

## PROPERTY DESCRIPTION

This Unique three bedroom detached bungalow also has the benefit of having a a pair of semi detached bungalows located to the rear of the garden which the current owner built approx 10 years ago making this property ideal for anyone requiring an annexe or separate accommodation for family or if you want to work from home. The bungalow is also situated within walking distance to local shops, schools and bus routes. The main accommodation comprises of an entrance hall, three double bedrooms, three reception rooms, loft room, family bathroom and a 18' kitchen/breakfast room. The rear garden extends to 120' and there is an additional 68' x 34' where the bungalows are located. There is ample off road parking to the front. For more details on the bungalows please contact the vendors sole agents on 01784 255633

1ST FLOOR 524 sq.ft. (48.7 sq.m.) approx.

TOTAL FLOOR AREA : 986 sq.ft. (91.6 sq.m.) approx.

y attempt has been adde to exact the sociary of the forgution contained here, measurements who are also as a social of the social of the contained here. The social of th