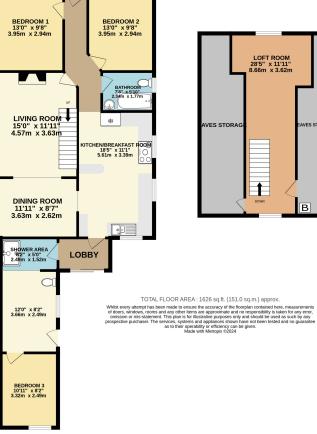

## PROPERTY DESCRIPTION

This Unique three bedroom detached bungalow also has the benefit of having a a pair of semi detached bungalows located to the rear of the garden which the current owner built approx 10 years ago making this property ideal for anyone requiring an annexe or separate accommodation for family or if you want to work from home. The bungalow is also situated within walking distance to local shops, schools and bus routes. The main accommodation comprises of an entrance hall, three double bedrooms, three reception rooms, loft room, family bathroom and a 18' kitchen/breakfast room. The rear garden extends to 120' and there is an additional 68' x 34' where the bungalows are located. There is ample off road parking to the front. For more details on the bungalows please contact the vendors sole agents on 01784 255633

1ST FLOOR 524 sq.ft. (48.7 sq.m.) approx.

TOTAL FLOOR AREA : 986 sq.ft. (91.6 sq.m.) approx.

y attempt has been adde to exact the sociary of the forgution contained here, measurements who are also as a social of the social of the contained here. The social of th