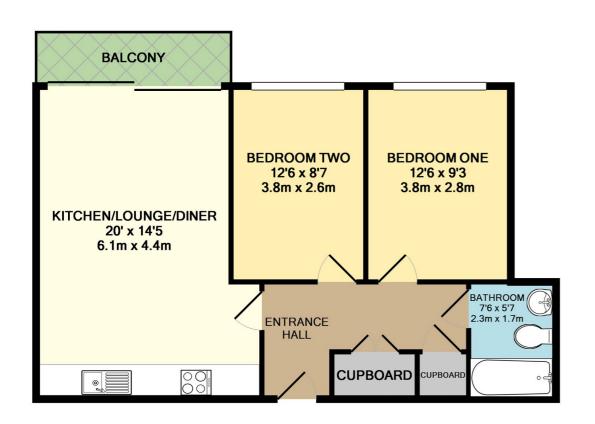

info@anthonydavid.co.uk www.anthonydavid.co.uk 01202 677444

Entrance Hall Doors to:

Open Plan Living 20' x 14' 5" (6.10m x 4.39m) max

Balcony 12' 5" x 3' 5" (3.78m x 1.04m)

Bedroom One 12' 6" x 9' 3" (3.81m x 2.82m)

Bedroom Two 12' 6" x 8' 7" (3.81m x 2.62m)

Bathroom 7' 4" x 5' 7" (2.24m x 1.70m)

Outside One allocated parking space

Tenure Leasehold - 125 years from 2015

Ground Rent £125.00 half yearly

Service Charge Approximately £1500 per annum to include water and sewerage, insurance, maintenance, window cleaning and gym.

## TOTAL APPROX. FLOOR AREA 627 SQ.FT. (58.2 SQ.M.)

Whilst every attempt has been made to ensure the accuracy of the floor plan contained here, measurements of doors, windows, rooms and any other items are approximate and no responsibility is taken for any error, omission, or mis-statement. This plan is for illustrative purposes only and should be used as such by any prospective purchaser. The services, systems and appliances shown have not been tested and no guarantee as to their operability or efficiency can be given Made with Metropix ©2018