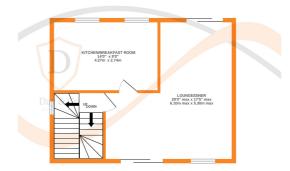

## **FULL DESCRIPTION**

Viewing is essential to fully appreciate this superbly presented four bedroom end town house situated in the sought after village location of Oxenhope with excellent access to the local primary school and village amenities. The well proportioned accommodation comprises of an entrance hall giving access to a cloaks WC and spacious under stairs storage cupboard. Bedroom four is on this level having double glazed window to the front and a radiator. The utility room has base and wall mounted units and plumbing for an automatic washing machine. To the first floor the spacious living room/dining room has a pebble effect gas fire, double glazed window to the rear, double glazed sliding doors to a Juliet balcony with views to the front, double glazed sliding doors leading to the rear garden. To the second floor there are three further bedrooms, the master having two double glazed windows to the front and offering pleasant views over Oxenhope village. The bathroom has a modern three piece suite in white comprising of a 'P' bath with shower over, WC, wash hand basin. Externally the property has a block paved drive leading to an under house garage. To the rear is a well maintained artificial lawn and patio. Offered for sale with no onward chain, EPC rating is D.

GROUND FLOOR 1ST FLOOR 2ND FLOOR

whilst every attempt has been make to ensure the accuracy of the liotopian contained nerter, measurement of doors, windows, rooms and any other items are approximate and no responsibility is taken for any error, omission or mis-statement. This plan is for illustrative purposes only and should be used as such by any prospective purchaser. The services, systems and appliances shown have not been tested and no guarante as to their operability or efficiency can be given. Made with Metropix (2020).