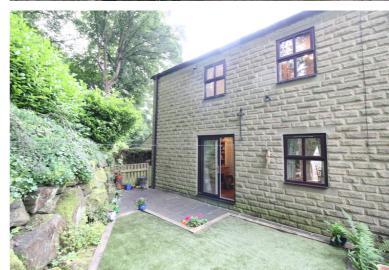

## **FULL DESCRIPTION**

Viewing is essential to fully appreciate this superbly presented four bedroom end town house situated in the sought after village location of Oxenhope with excellent access to the local primary school and village amenities. The well proportioned accommodation comprises of an entrance hall giving access to a cloaks WC and spacious under stairs storage cupboard. Bedroom four is on this level having double glazed window to the front and a radiator. The utility room has base and wall mounted units and plumbing for an automatic washing machine. To the first floor the spacious living room/dining room has a pebble effect gas fire, double glazed window to the rear, double glazed sliding doors to a Juliet balcony with views to the front, double glazed sliding doors leading to the rear garden. To the second floor there are three further bedrooms, the master having two double glazed windows to the front and offering pleasant views over Oxenhope village. The bathroom has a modern three piece suite in white comprising of a 'P' bath with shower over, WC, wash hand basin. Externally the property has a block paved drive leading to an under house garage. To the rear is a well maintained artificial lawn and patio. Offered for sale with no onward chain, EPC rating is D.