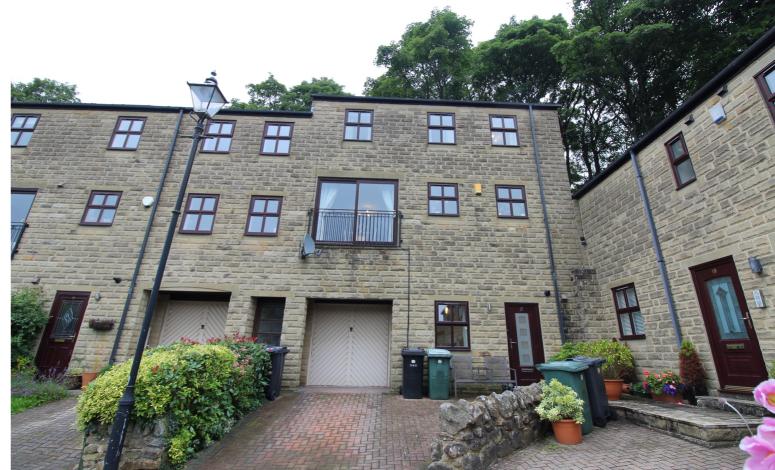

17 Waterside, Oxenhope, Keighley, West Yorkshire, BD22 9HW

£264,500

- EPC Rating Is D
- Four Bedrooms
- Drive & Under House Garage
- NO CHAIN

- Well Presented End Town House
- Accommodation Over Three Floors
- Sought After Village Of Oxenhope With Views Over The Village

## **SUMMARY**

\*\*A SUPERBLY PRESENTED 4 BEDROOM END TOWN HOUSE, SPACIOUS FAMILY ACCOMMODATION IN SOUGHT AFTER VILLAGE LOCATION OF OXENHOPE!!\*\* Having accommodation over 3 floors, block paved drive, under house garage, well maintained rear garden, pleasant views over the village - OFFERED FOR SALE WITH NO ONWARD CHAIN!! EPC rating is D.

## **FULL DESCRIPTION**

Viewing is essential to fully appreciate this superbly presented four bedroom end town house situated in the sought after village location of Oxenhope with excellent access to the local primary school and village amenities. The well proportioned accommodation comprises of an entrance hall giving access to a cloaks WC and spacious under stairs storage cupboard. Bedroom four is on this level having double glazed window to the front and a radiator. The utility room has base and wall mounted units and plumbing for an automatic washing machine. To the first floor the spacious living room/dining room has a pebble effect gas fire, double glazed window to the rear, double glazed sliding doors to a Juliet balcony with views to the front, double glazed sliding doors leading to the rear garden. To the second floor there are three further bedrooms, the master having two double glazed windows to the front and offering pleasant views over Oxenhope village. The bathroom has a modern three piece suite in white comprising of a 'P' bath with shower over, WC, wash hand basin. Externally the property has a block paved drive leading to an under house garage. To the rear is a well maintained artificial lawn and patio. Offered for sale with no onward chain, EPC rating is D.