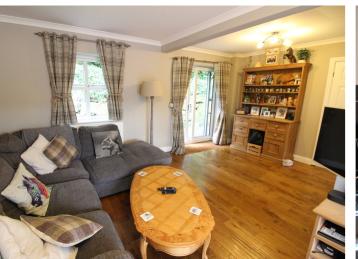

## **FULL DESCRIPTION**

Viewing is essential to fully appreciate this superbly presented four bedroom end town house situated in the sought after village location of Oxenhope with excellent access to the local primary school and village amenities. The well proportioned accommodation comprises of an entrance hall giving access to a cloaks WC and spacious under stairs storage cupboard. Bedroom four is on this level having double glazed window to the front and a radiator. The utility room has base and wall mounted units and plumbing for an automatic washing machine. To the first floor the spacious living room/dining room has a pebble effect gas fire, double glazed window to the rear, double glazed sliding doors to a Juliet balcony with views to the front, double glazed sliding doors leading to the rear garden. To the second floor there are three further bedrooms, the master having two double glazed windows to the front and offering pleasant views over Oxenhope village. The bathroom has a modern three piece suite in white comprising of a 'P' bath with shower over, WC, wash hand basin. Externally the property has a block paved drive leading to an under house garage. To the rear is a well maintained artificial lawn and patio. Offered for sale with no onward chain, EPC rating is D.