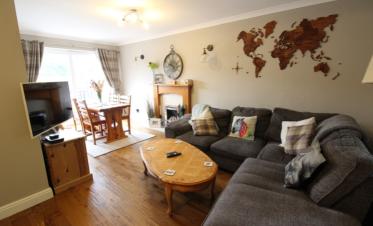

## **FULL DESCRIPTION**

Viewing is essential to fully appreciate this superbly presented four bedroom end town house situated in the sought after village location of Oxenhope with excellent access to the local primary school and village amenities. The well proportioned accommodation comprises of an entrance hall giving access to a cloaks WC and spacious under stairs storage cupboard. Bedroom four is on this level having double glazed window to the front and a radiator. The utility room has base and wall mounted units and plumbing for an automatic washing machine. To the first floor the spacious living room/dining room has a pebble effect gas fire, double glazed window to the rear, double glazed sliding doors to a Juliet balcony with views to the front, double glazed sliding doors leading to the rear garden. To the second floor there are three further bedrooms, the master having two double glazed windows to the front and offering pleasant views over Oxenhope village. The bathroom has a modern three piece suite in white comprising of a 'P' bath with shower over, WC, wash hand basin. Externally the property has a block paved drive leading to an under house garage. To the rear is a well maintained artificial lawn and patio. Offered for sale with no onward chain, EPC rating is D.