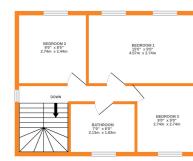

## **FULL DESCRIPTION**

Viewing is essential to fully appreciate this superbly presented four bedroom end town house situated in the sought after village location of Oxenhope with excellent access to the local primary school and village amenities. The well proportioned accommodation comprises of an entrance hall giving access to a cloaks WC and spacious under stairs storage cupboard. Bedroom four is on this level having double glazed window to the front and a radiator. The utility room has base and wall mounted units and plumbing for an automatic washing machine. To the first floor the spacious living room/dining room has a pebble effect gas fire, double glazed window to the rear, double glazed sliding doors to a Juliet balcony with views to the front, double glazed sliding doors leading to the rear garden. To the second floor there are three further bedrooms, the master having two double glazed windows to the front and offering pleasant views over Oxenhope village. The bathroom has a modern three piece suite in white comprising of a 'P' bath with shower over, WC, wash hand basin. Externally the property has a block paved drive leading to an under house garage. To the rear is a well maintained artificial lawn and patio. Offered for sale with no onward chain, EPC rating is D.

GROUND FLOOR 1ST FLOOR 2ND FLOOR

whilst every attempt has been make to ensure the accuracy of the liotopian contained nerter, measurement of doors, windows, rooms and any other items are approximate and no responsibility is taken for any error, omission or mis-statement. This plan is for illustrative purposes only and should be used as such by any prospective purchaser. The services, systems and appliances shown have not been tested and no guarante as to their operability or efficiency can be given. Made with Metropix (2020).