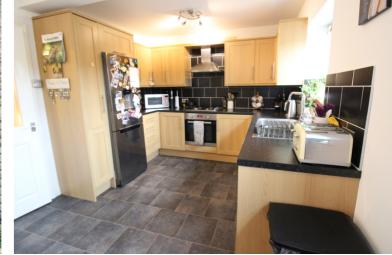

## **FULL DESCRIPTION**

Viewing is essential to fully appreciate this superbly presented four bedroom end town house situated in the sought after village location of Oxenhope with excellent access to the local primary school and village amenities. The well proportioned accommodation comprises of an entrance hall giving access to a cloaks WC and spacious under stairs storage cupboard. Bedroom four is on this level having double glazed window to the front and a radiator. The utility room has base and wall mounted units and plumbing for an automatic washing machine. To the first floor the spacious living room/dining room has a pebble effect gas fire, double glazed window to the rear, double glazed sliding doors to a Juliet balcony with views to the front, double glazed sliding doors leading to the rear garden. To the second floor there are three further bedrooms, the master having two double glazed windows to the front and offering pleasant views over Oxenhope village. The bathroom has a modern three piece suite in white comprising of a 'P' bath with shower over, WC, wash hand basin. Externally the property has a block paved drive leading to an under house garage. To the rear is a well maintained artificial lawn and patio. Offered for sale with no onward chain, EPC rating is D.