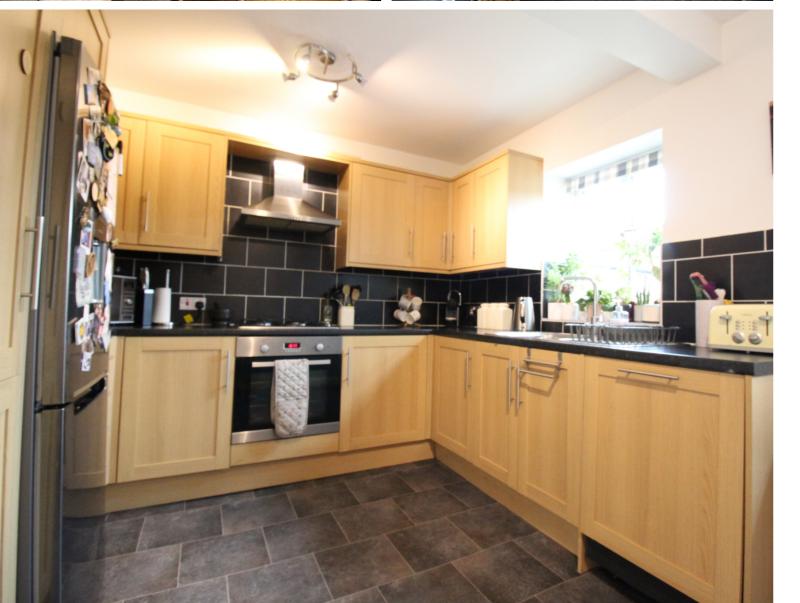

## **FULL DESCRIPTION**

Viewing is essential to fully appreciate this superbly presented four bedroom end town house situated in the sought after village location of Oxenhope with excellent access to the local primary school and village amenities. The well proportioned accommodation comprises of an entrance hall giving access to a cloaks WC and spacious under stairs storage cupboard. Bedroom four is on this level having double glazed window to the front and a radiator. The utility room has base and wall mounted units and plumbing for an automatic washing machine. To the first floor the spacious living room/dining room has a pebble effect gas fire, double glazed window to the rear, double glazed sliding doors to a Juliet balcony with views to the front, double glazed sliding doors leading to the rear garden. To the second floor there are three further bedrooms, the master having two double glazed windows to the front and offering pleasant views over Oxenhope village. The bathroom has a modern three piece suite in white comprising of a 'P' bath with shower over, WC, wash hand basin. Externally the property has a block paved drive leading to an under house garage. To the rear is a well maintained artificial lawn and patio. Offered for sale with no onward chain, EPC rating is D.