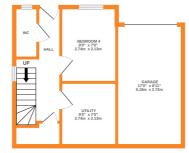

## **FULL DESCRIPTION**

Viewing is essential to fully appreciate this superbly presented four bedroom end town house situated in the sought after village location of Oxenhope with excellent access to the local primary school and village amenities. The well proportioned accommodation comprises of an entrance hall giving access to a cloaks WC and spacious under stairs storage cupboard. Bedroom four is on this level having double glazed window to the front and a radiator. The utility room has base and wall mounted units and plumbing for an automatic washing machine. To the first floor the spacious living room/dining room has a pebble effect gas fire, double glazed window to the rear, double glazed sliding doors to a Juliet balcony with views to the front, double glazed sliding doors leading to the rear garden. To the second floor there are three further bedrooms, the master having two double glazed windows to the front and offering pleasant views over Oxenhope village. The bathroom has a modern three piece suite in white comprising of a 'P' bath with shower over, WC, wash hand basin. Externally the property has a block paved drive leading to an under house garage. To the rear is a well maintained artificial lawn and patio. Offered for sale with no onward chain, EPC rating is D.

GROUND FLOOR 1ST FLOOR 2ND FLOOR

whilst every attempt has been make to ensure the accuracy of the liotopian contained nerter, measurement of doors, windows, rooms and any other items are approximate and no responsibility is taken for any error, omission or mis-statement. This plan is for illustrative purposes only and should be used as such by any prospective purchaser. The services, systems and appliances shown have not been tested and no guarante as to their operability or efficiency can be given. Made with Metropix (2020).