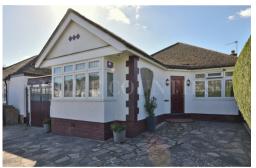

## Elmfield Road, Potters Bar, Hertfordshire, EN6 2JJ £785,000

- DETACHED BUNGALOW
- SEPARATE GUEST WC
- GARAGE
- OFF STREET PARKING
- WALKING DISTANCE TO POTTERS BAR MAINLINE STATION
- THREE BEDROOMS
- LOUNGE TO THE REAR
- SOUTH FACING PRIVATE GARDEN
- GOOD SCHOOL CATCHMENT AREA

## Elmfield Road, Potters Bar, Hertfordshire, . EN6 2JJ £785,000 Freehold

\*\*OFFERED CHAIN FREE \*\*

This delightful Detached Three bedroom bungalow is ideally located within walking distance to Potters Bar Mainline Station, local shops and amenities and a short walk to Dame Alice Owen's School. The property benefits from three bedrooms, family bathroom, separate guest cloakroom, lounge overlooking the private south facing garden, a separate recently fitted kitchen with separate dining area.