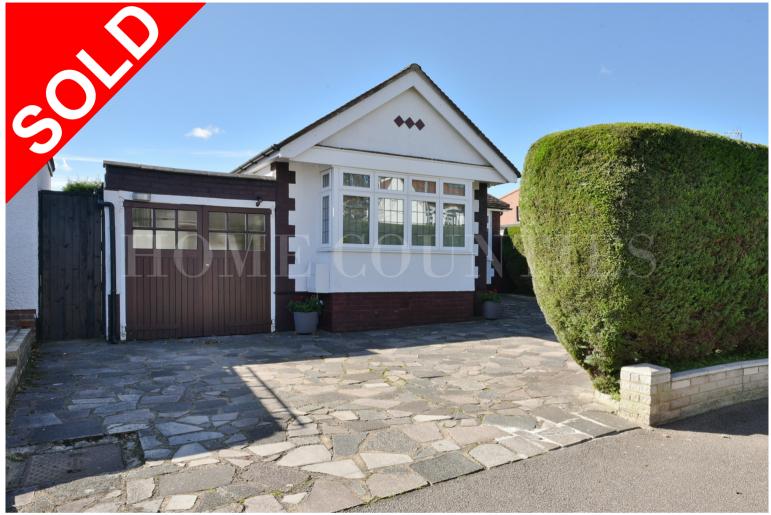

## Elmfield Road, Potters Bar, Hertfordshire, EN6 2JJ £785,000

- DETACHED BUNGALOW
- SEPARATE GUEST WC
- GARAGE
- OFF STREET PARKING
- WALKING DISTANCE TO POTTERS BAR MAINLINE STATION
- THREE BEDROOMS
- LOUNGE TO THE REAR
- SOUTH FACING PRIVATE GARDEN
- GOOD SCHOOL CATCHMENT AREA

## Elmfield Road, Potters Bar, Hertfordshire, . EN6 2JJ £785,000 Freehold

\*\*OFFERED CHAIN FREE \*\*

This delightful Detached Three bedroom bungalow is ideally located within walking distance to Potters Bar Mainline Station, local shops and amenities and a short walk to Dame Alice Owen's School. The property benefits from three bedrooms, family bathroom, separate guest cloakroom, lounge overlooking the private south facing garden, a separate recently fitted kitchen with separate dining area.

Externally the home benefits from off street parking for several cars, a garage, and a mature south facing garden.

Viewing advised.