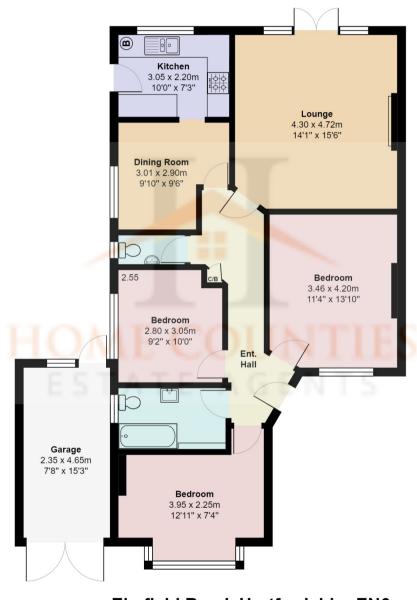

## Elmfield Road, Potters Bar, Hertfordshire, EN6 2JJ £785,000

- DETACHED BUNGALOW
- SEPARATE GUEST WC
- GARAGE
- OFF STREET PARKING
- WALKING DISTANCE TO POTTERS BAR MAINLINE STATION
- THREE BEDROOMS
- LOUNGE TO THE REAR
- SOUTH FACING PRIVATE GARDEN
- GOOD SCHOOL CATCHMENT AREA

## Elmfield Road, Potters Bar, Hertfordshire, . EN6 2JJ £785,000 Freehold

\*\*OFFERED CHAIN FREE \*\*

This delightful Detached Three bedroom bungalow is ideally located within walking distance to Potters Bar Mainline Station, local shops and amenities and a short walk to Dame Alice Owen's School. The property benefits from three bedrooms, family bathroom, separate guest cloakroom, lounge overlooking the private south facing garden, a separate recently fitted kitchen with separate dining area.

Externally the home benefits from off street parking for several cars, a garage, and a mature south facing garden.

Viewing advised.