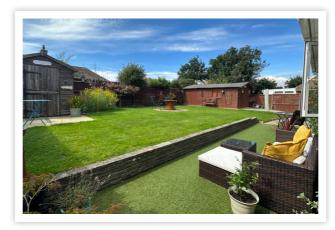

#### **OUTSIDE-**

The bungalow has well-maintained gardens to both the front and rear. The front garden has an area of lawn and there is a well-established raised border. as well as mature trees. There are two driveways on either side of the lawned area, side access from both sides of the bungalow and an up & over door into the garage. The garage can be accessed internally and externally, benefitting from power and light.

The rear garden is West facing and predominantly laid to lawn. There is a seating area laid to artificial lawn, mature borders and two workshops, both with power & light, one could also be used as a home office if required.