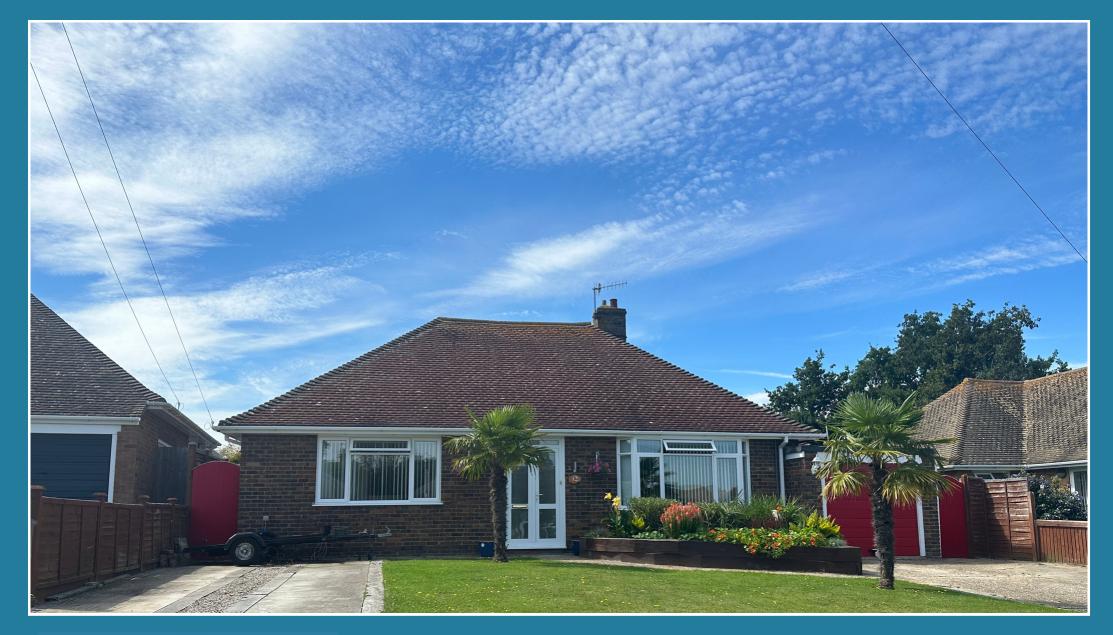

## AT A GLANCE...

Bexhill Estates are delighted to offer for sale this spacious detached bungalow. Situated in a quiet cul-de-sac in a favourable location in West Bexhill, the bungalow offers accommodation in brief comprising an enclosed entrance porch opening in to the inner hallway. At the front of the bungalow you will find the lounge with a feature bay window and feature fireplace with an inset log burner. Adjacent to the lounge is bedroom one, a double aspect room with fitted wardrobes. Across the rear of the bungalow you will find bedroom two. A good-sized dual aspect double bedroom with views over the rear garden. In addition, there is a modern fitted four-piece bathroom suite and a spacious kitchen/diner. The kitchen/diner is dual aspect with a range of modern fitted wall units and base units, an integrated oven & hob and space for further appliances. Double doors open out to the rear garden and there is an integral door into the garage. Furthermore, the bungalow benefits from double glazing, gas central heating and a large loft space.

#### **OUTSIDE-**

The bungalow has well-maintained gardens to both the front and rear. The front garden has an area of lawn and there is a well-established raised border. as well as mature trees. There are two driveways on either side of the lawned area, side access from both sides of the bungalow and an up & over door into the garage. The garage can be accessed internally and externally, benefitting from power and light.