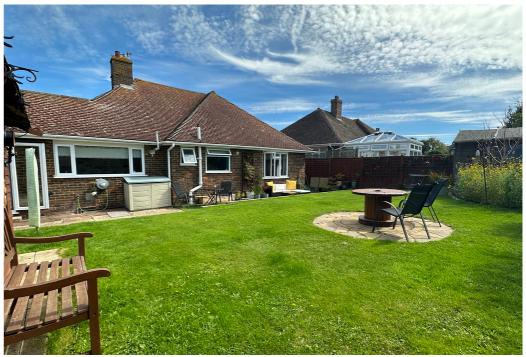

#### **OUTSIDE-**

The bungalow has well-maintained gardens to both the front and rear. The front garden has an area of lawn and there is a well-established raised border. as well as mature trees. There are two driveways on either side of the lawned area, side access from both sides of the bungalow and an up & over door into the garage. The garage can be accessed internally and externally, benefitting from power and light.

The rear garden is West facing and predominantly laid to lawn. There is a seating area laid to artificial lawn, mature borders and two workshops, both with power & light, one could also be used as a home office if required.