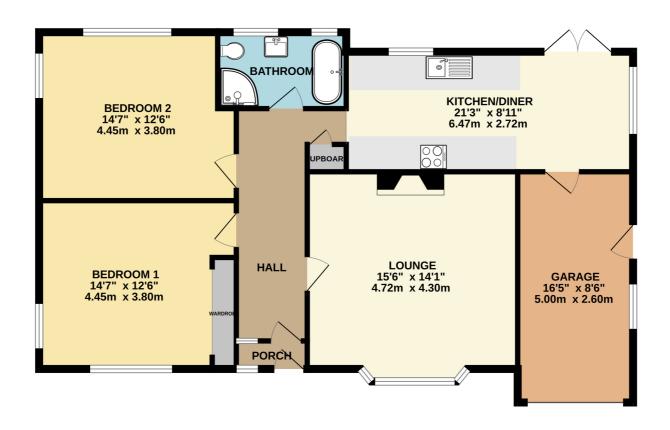

### GROUND FLOOR 1084 sq.ft. (100.7 sq.m.) approx.

TOTAL FLOOR AREA: 1084 sq.ft. (100.7 sq.m.) approx.

Whits every attempt has been made to ensure the accuracy of the floorplan contained here, measurements of doors, windows, rooms and any other liens are approximate and no responsibility is taken for any error, omission or mis-statement. This plan is for illustrative purposes only and should be used as such by any prospective purchaser. The services, systems and appliances shown have not been tested and no guarantee as to their operability or efficiency can be given.