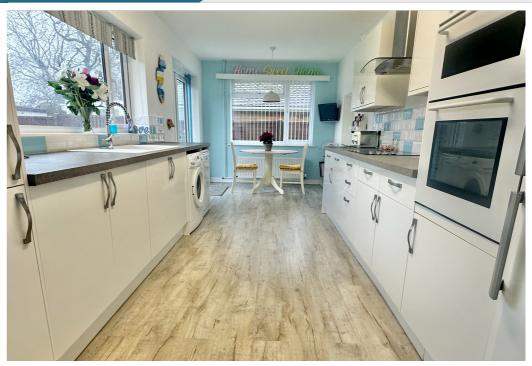

## AT A GLANCE...

Bexhill Estates are delighted to offer for sale this spacious detached bungalow. Situated in a quiet cul-de-sac in a favourable location in West Bexhill, the bungalow offers accommodation in brief comprising an enclosed entrance porch opening in to the inner hallway. At the front of the bungalow you will find the lounge with a feature bay window and feature fireplace with an inset log burner. Adjacent to the lounge is bedroom one, a double aspect room with fitted wardrobes. Across the rear of the bungalow you will find bedroom two. A good-sized dual aspect double bedroom with views over the rear garden. In addition, there is a modern fitted four-piece bathroom suite and a spacious kitchen/diner. The kitchen/diner is dual aspect with a range of modern fitted wall units and base units, an integrated oven & hob and space for further appliances. Double doors open out to the rear garden and there is an integral door into the garage. Furthermore, the bungalow benefits from double glazing, gas central heating and a large loft space.