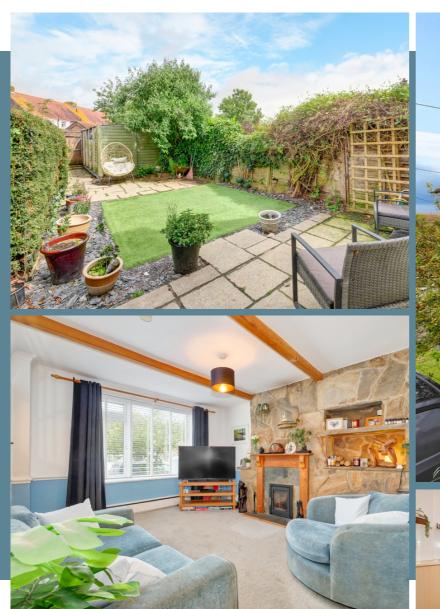

## 60 Victoria Road, Polegate, East Sussex BN26 6DA

VIDEO & 3D TOUR (Free for all our sellers) PRICE GUIDE £290,000 - £315,000

A 2 bedroom terraced home within walking distance to the train station! This home has a wonderful homely feel and has so much to offer. Cosy up on those chilly evenings with the warm crackle of the log burner in the spacious and charming living room. Step through to the dualaspect kitchen/diner which is flooded with natural light. It's the perfect place to sit and talk amongst friends and family whilst cooking. Plus, the handy lean-to utility keeps those noisy appliances out of the kitchen. Upstairs sits 2 double bedrooms and the family bathroom. Currently featuring an impressive and super roomy principle bedroom, the property had previously been configured with 3 bedrooms and could easily be reverted back. Outside, the mature garden leads to the garage that is accessed via the the lane at the back. A wonderful bonus of this fantastic home is the great location just yards from the town centre with a main line train station to London Victoria only steps away. Whether you're a commuter looking for that one home with the perfect location, a down-sizer looking for a little less, or a first-time buyer wanting somewhere to call home from the day you move in... You won't want to miss this one!

#### Main Features

- Terraced Home
- 2 Bedrooms
- Garage
- Kitchen/Dining Room
- Walking distance to Polegate Train Station
- Mature Garden
- Loa Burner In Livina Room