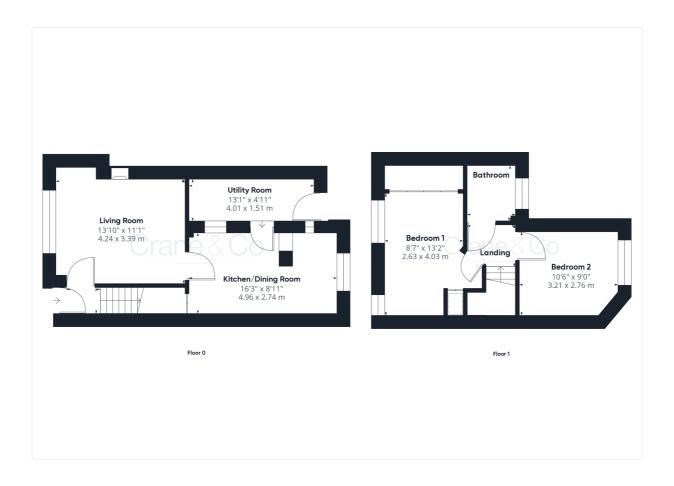

#### Room Sizes

Entrance

Living Room - 13' 10" x 11' 1"

Kitchen/Dining Room - 16'3" x 8'11"

Utility Room - 13' 1" x 4' 11"

Landing

Bedroom 1 - 13' 2" x 8' 7"

Bedroom 2 - 10' 6" x 9' 0"