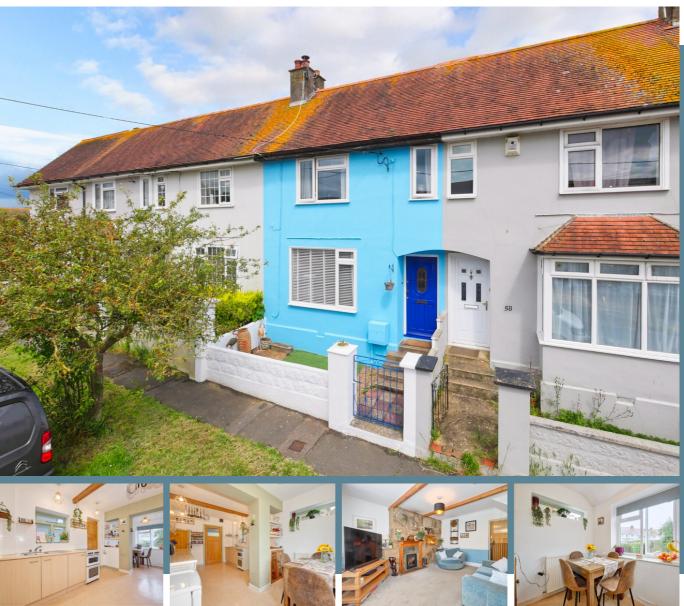

## 60 Victoria Road, Polegate, East Sussex BN26 6DA

VIDEO & 3D TOUR (Free for all our sellers) PRICE GUIDE £290,000 - £315,000

A 2 bedroom terraced home within walking distance to the train station! This home has a wonderful homely feel and has so much to offer. Cosy up on those chilly evenings with the warm crackle of the log burner in the spacious and charming living room. Step through to the dualaspect kitchen/diner which is flooded with natural light. It's the perfect place to sit and talk amongst friends and family whilst cooking. Plus, the handy lean-to utility keeps those noisy appliances out of the kitchen. Upstairs sits 2 double bedrooms and the family bathroom. Currently featuring an impressive and super roomy principle bedroom, the property had previously been configured with 3 bedrooms and could easily be reverted back. Outside, the mature garden leads to the garage that is accessed via the the lane at the back. A wonderful bonus of this fantastic home is the great location just yards from the town centre with a main line train station to London Victoria only steps away. Whether you're a commuter looking for that one home with the perfect location, a down-sizer looking for a little less, or a first-time buyer wanting somewhere to call home from the day you move in... You won't want to miss this one!

#### Main Features

- Terraced Home
- 2 Bedrooms
- Garage
- Kitchen/Dining Room
- Walking distance to Polegate Train Station
- Mature Garden
- Loa Burner In Livina Room