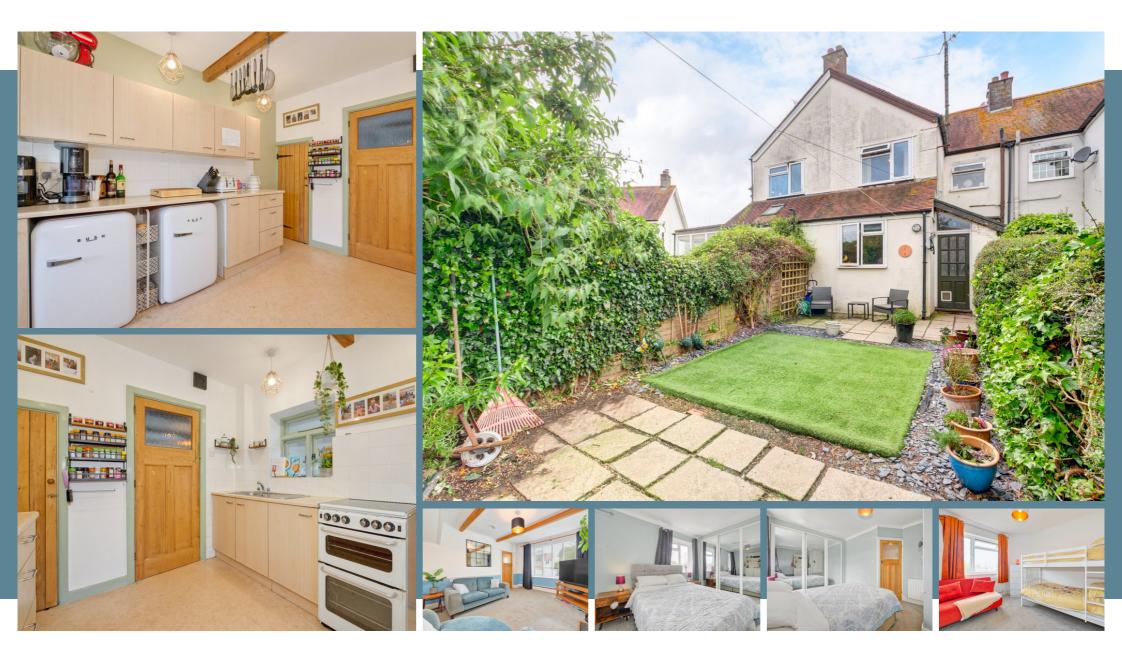

## 60 Victoria Road, Polegate, East Sussex BN26 6DA

VIDEO & 3D TOUR (Free for all our sellers) PRICE GUIDE £290,000 - £315,000

A 2 bedroom terraced home within walking distance to the train station! This home has a wonderful homely feel and has so much to offer. Cosy up on those chilly evenings with the warm crackle of the log burner in the spacious and charming living room. Step through to the dualaspect kitchen/diner which is flooded with natural light. It's the perfect place to sit and talk amongst friends and family whilst cooking. Plus, the handy lean-to utility keeps those noisy appliances out of the kitchen. Upstairs sits 2 double bedrooms and the family bathroom. Currently featuring an impressive and super roomy principle bedroom, the property had previously been configured with 3 bedrooms and could easily be reverted back. Outside, the mature garden leads to the garage that is accessed via the the lane at the back. A wonderful bonus of this fantastic home is the great location just yards from the town centre with a main line train station to London Victoria only steps away. Whether you're a commuter looking for that one home with the perfect location, a down-sizer looking for a little less, or a first-time buyer wanting somewhere to call home from the day you move in... You won't want to miss this one!

#### Main Features

- Terraced Home
- 2 Bedrooms
- Garage
- Kitchen/Dining Room
- Walking distance to Polegate Train Station
- Mature Garden
- Loa Burner In Livina Room

#### Room Sizes

Entrance

Living Room - 13' 10" x 11' 1"

Kitchen/Dining Room - 16'3" x 8'11"

Utility Room - 13' 1" x 4' 11"

Landing

Bedroom 1 - 13' 2" x 8' 7"

Bedroom 2 - 10' 6" x 9' 0"