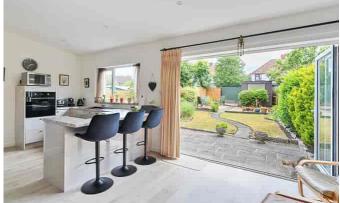

#### ACCOMMODATION:

The ground floor situates a light entrance hallway which leads to a downstairs W/C and the main living room featuring a gas lit fireplace and large windows. The dining area can be sectioned off using double doors or remain open to help create an open plan flow. Upstairs, the first floor comprises three well-proportioned bedrooms. One of the rooms is currently used as a walk-in wardrobe, but can easily accommodate a single bed and furnishings, making it a versatile space for guests, children, or a home office. This is a good opportunity to purchase a turn-key home in a good location combining stylish modern living with thoughtful design throughout

#### OUTSIDE:

The rear garden has been professionally landscaped and lovingly maintained, designed to make the most of its sunny southern orientation. It offers a peaceful and enclosed space for outdoor dining, gardening, or relaxing in the sun, with ample room for flower beds and planting schemes.