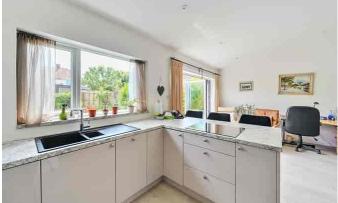

#### ACCOMMODATION:

The ground floor situates a light entrance hallway which leads to a downstairs W/C and the main living room featuring a gas lit fireplace and large windows. The dining area can be sectioned off using double doors or remain open to help create an open plan flow. Upstairs, the first floor comprises three well-proportioned bedrooms. One of the rooms is currently used as a walk-in wardrobe, but can easily accommodate a single bed and furnishings, making it a versatile space for guests, children, or a home office. This is a good opportunity to purchase a turn-key home in a good location combining stylish modern living with thoughtful design throughout