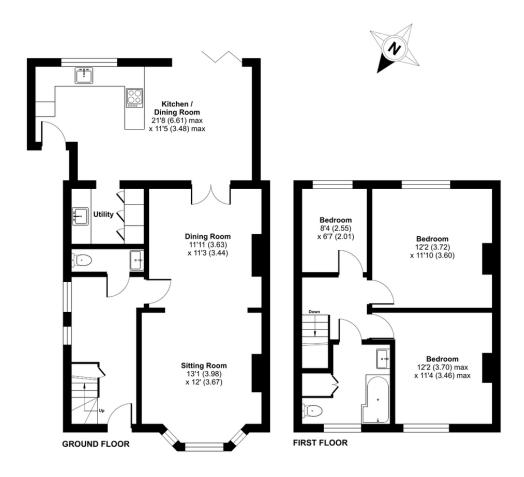

### Green Lane Avenue, Street, BA16

Approximate Area = 1156 sq ft / 107.3 sq m For identification only - Not to scale

Floor plan produced in accordance with RICS Property Measurement 2nd Edition, Incorporating International Property Measurement Standards (IPMS2 Residential). © nichecom 2025. Produced for Cooper and Tanner. REF: 1306205