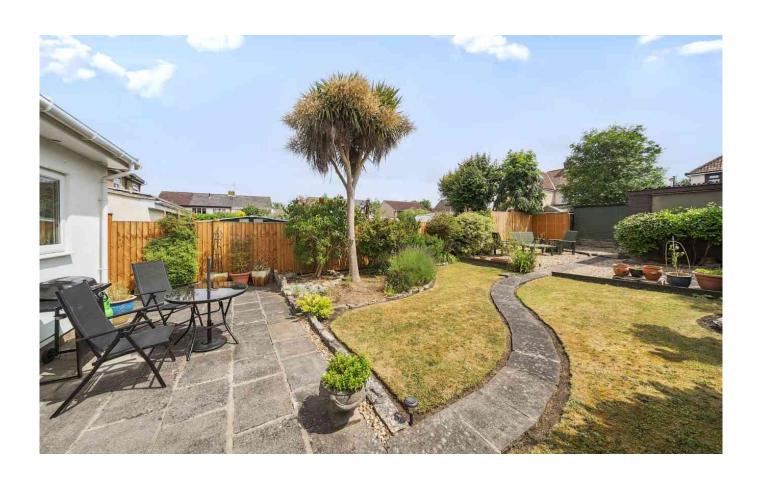

#### OUTSIDE:

The rear garden has been professionally landscaped and lovingly maintained, designed to make the most of its sunny southern orientation. It offers a peaceful and enclosed space for outdoor dining, gardening, or relaxing in the sun, with ample room for flower beds and planting schemes.