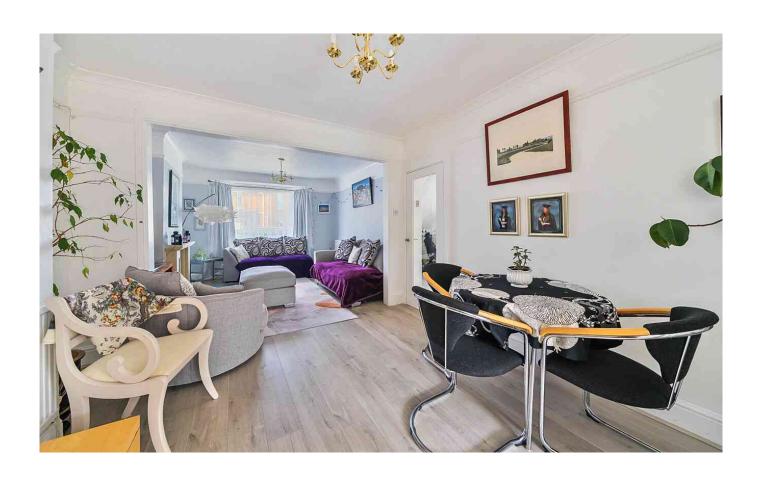

#### ACCOMMODATION:

The ground floor situates a light entrance hallway which leads to a downstairs W/C and the main living room featuring a gas lit fireplace and large windows. The dining area can be sectioned off using double doors or remain open to help create an open plan flow. Upstairs, the first floor comprises three well-proportioned bedrooms. One of the rooms is currently used as a walk-in wardrobe, but can easily accommodate a single bed and furnishings, making it a versatile space for guests, children, or a home office. This is a good opportunity to purchase a turn-key home in a good location combining stylish modern living with thoughtful design throughout