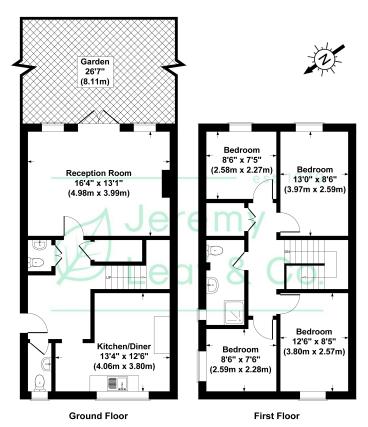

- Spacious Lounge
- 2 x Downstairs Guest W/C
- Service Charge £190 Per Month
- Front and Rear Gardens

- 4 Bedrooms
- Chain Free
- Gas Included Within Service Charge
- EPC Rating C

Nursery Road, London, N2 Gross Internal Area 1152 sq ft / 107 sq metres Not to Scale. Produced by The Plan Portal 2024 For Illustrative Purposes Only.