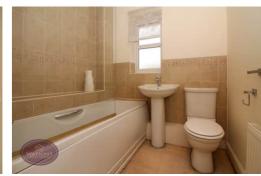

# **Bathroom**

3 piece suite in white comprising WC, pedestal sink unit and bath with shower over. Ceiling spotlights, radiator and obscured uPVC double glazed window to the front.