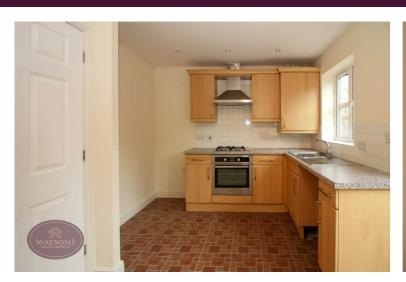

## **Dining Kitchen**

4.02m x 2.8m (13' 2" x 9' 2") A range of matching wall & base units, work surfaces incorporating an inset stainless steel sink & drainer unit. Integrated electric oven & gas hob with extractor over, plumbing for washing machine, ceiling spotlights, radiator, uPVC double glazed window to the rear and door leading to the rear garden.