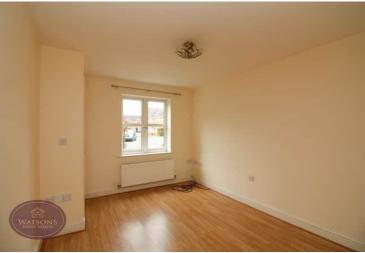

#### **Bedroom 2**

3.59m x 2.0m (11' 9" x 6' 7") UPVC double glazed window to the front, access to the attic (fully boarded) and radiator.