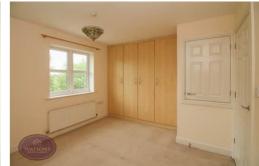

#### **Bedroom 1**

4.03m x 3.23m (13' 3" x 10' 7") UPVC double glazed window to the rear, fitted wardrobe, storage cupboard and radiator.