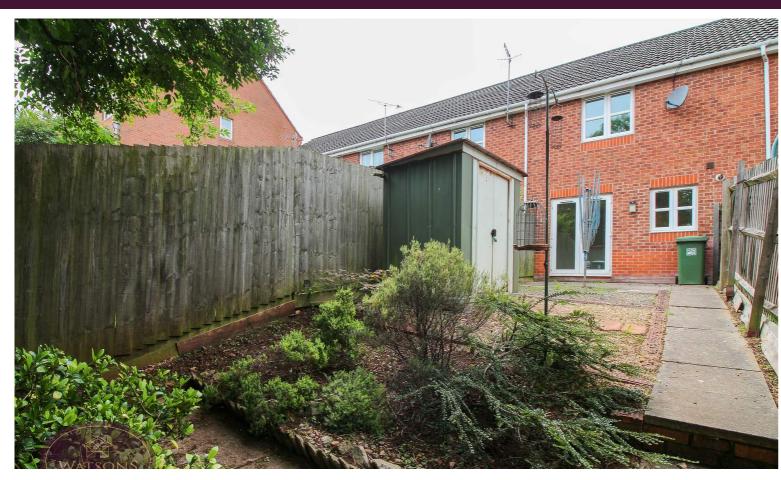

# **Outside**

To the front of the property is a tarmacadam driveway with parking for 1 car. The rear garden offers a good level of privacy and comprises a paved patio, decorative stones and is enclosed by timber fencing to the perimeter with gated access to the rear leading to the communal car park which offers 1 allocated parking space.