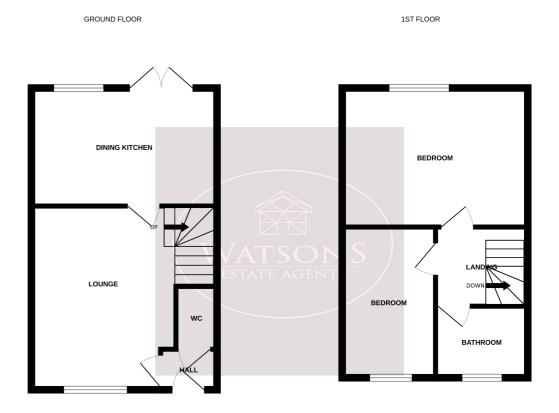

# **Ground Floor**

#### **Entrance Hall**

UPVC double glazed entrance door to the front, door to the lounge and doors to the WC.

WC

WC, pedestal sink unit, radiator and extractor fan.

## Lounge

4.39m x 4.04m (2.92m) (14' 5" x 13' 3") UPVC double glazed window to the front, radiator, under stair storage cupboard, stairs to the first floor and door to the rear to the dining kitchen.

## **Dining Kitchen**

4.02m x 2.8m (13' 2" x 9' 2") A range of matching wall & base units, work surfaces incorporating an inset stainless steel sink & drainer unit. Integrated electric oven & gas hob with extractor over, plumbing for washing machine, ceiling spotlights, radiator, uPVC double glazed window to the rear and door leading to the rear garden.

#### First Floor

## Landing

Doors to both bedrooms and bathroom.

#### **Bedroom 1**

4.03m x 3.23m (13' 3" x 10' 7") UPVC double glazed window to the rear, fitted wardrobe, storage cupboard and radiator.

#### **Bedroom 2**

3.59m x 2.0m (11' 9" x 6' 7") UPVC double glazed window to the front, access to the attic (fully boarded) and radiator.

# **Bathroom**

3 piece suite in white comprising WC, pedestal sink unit and bath with shower over. Ceiling spotlights, radiator and obscured uPVC double glazed window to the front.