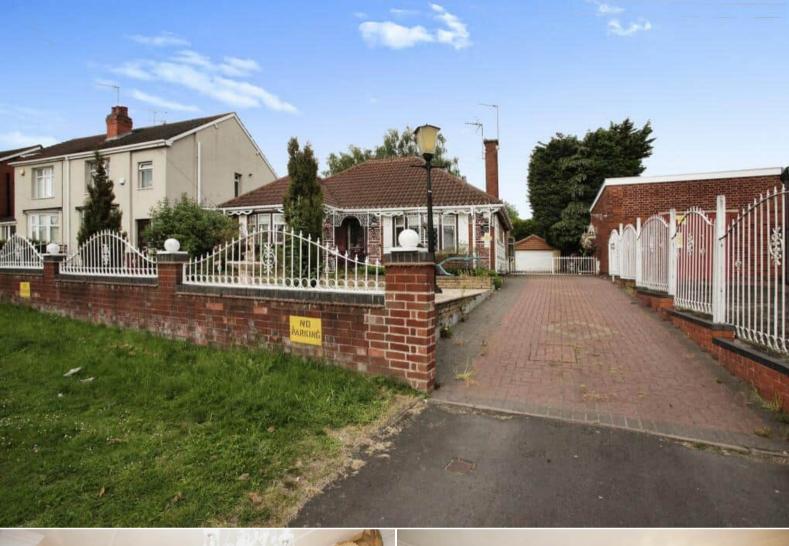

## Aldermans Green Road Coventry

Bettermove are proud to present this unique 3 bedroom detached bungalow situated on a substantial plot in Coventry available with no forward chain.

The property benefits from double glazing, gas central heating throughout and has off street parking available via the large driveway and garage. The council tax band is C.

The interior of this spacious property comprises a spacious living room with dining room, fitted kitchen, 3 bedrooms and the family bathroom. The exterior boasts large private rear garden, perfect for enjoying the summer months. Located at the bottom of the garden is a detached self contained annexe with an open plan living space with kitchen, shower room and bedroom.

Located in the popular city of Coventry, the property is close to a range of amenities, including shops, supermarkets, restaurants and pubs. Excellent transport connections can be found from the M6, Coventry Arena Train Station and many local buses.