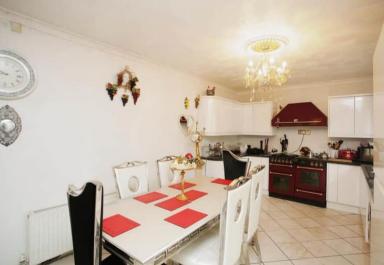

The interior of this spacious property comprises a spacious living room with dining room, fitted kitchen, 3 bedrooms and the family bathroom. The exterior boasts large private rear garden, perfect for enjoying the summer months. Located at the bottom of the garden is a detached self contained annexe with an open plan living space with kitchen, shower room and bedroom.