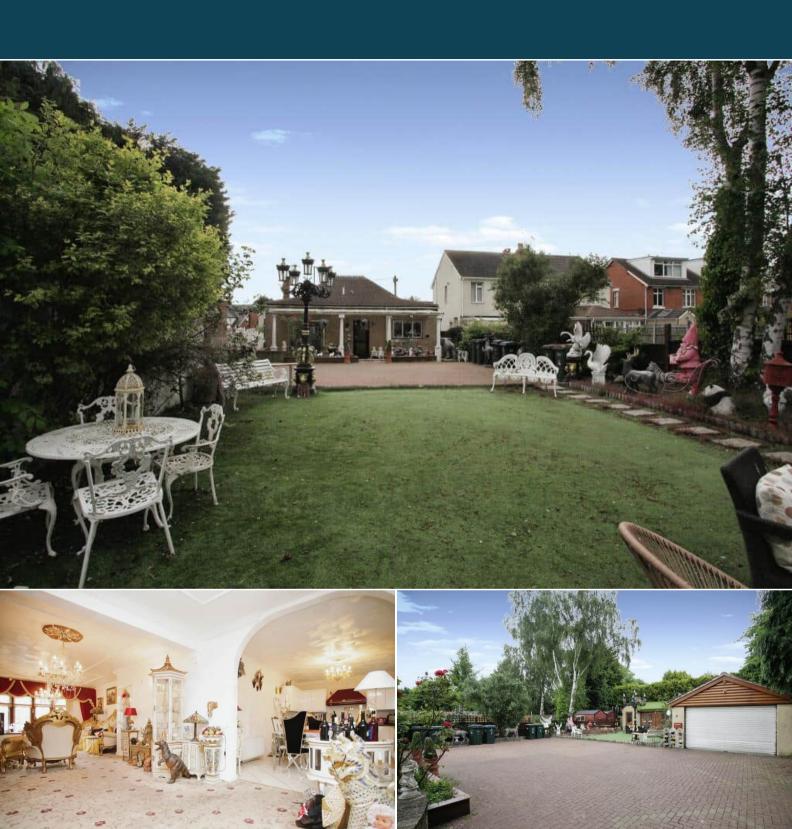

The interior of this spacious property comprises a spacious living room with dining room, fitted kitchen, 3 bedrooms and the family bathroom. The exterior boasts large private rear garden, perfect for enjoying the summer months. Located at the bottom of the garden is a detached self contained annexe with an open plan living space with kitchen, shower room and bedroom.

Located in the popular city of Coventry, the property is close to a range of amenities, including shops, supermarkets, restaurants and pubs. Excellent transport connections can be found from the M6, Coventry Arena Train Station and many local buses.