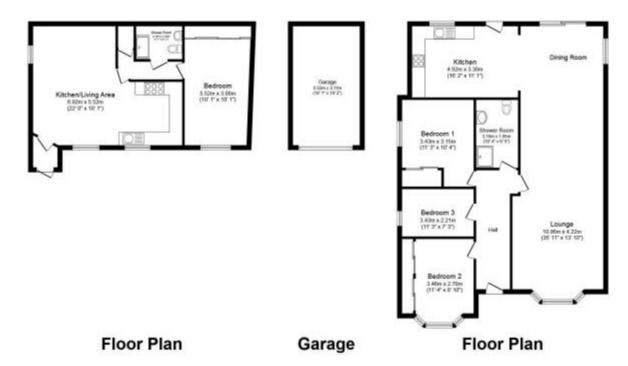

## Aldermans Green Road Coventry

Bettermove are proud to present this unique 3 bedroom detached bungalow situated on a substantial plot in Coventry available with no forward chain.

The property benefits from double glazing, gas central heating throughout and has off street parking available via the large driveway and garage. The council tax band is C.

The interior of this spacious property comprises a spacious living room with dining room, fitted kitchen, 3 bedrooms and the family bathroom. The exterior boasts large private rear garden, perfect for enjoying the summer months. Located at the bottom of the garden is a detached self contained annexe with an open plan living space with kitchen, shower room and bedroom.

Total floor area 191.1 sq.m. (2,057 sq.ft.) approx

This floor plan is for illustrative purposes only. It is not drawn to scale. Any measurements, floor areas (including any total floor area), openings and orientation are approximate. No details are guaranteed, they cannot be relied upon for any purpose and they do not form part of any agreement. No liability is taken for any error; omission or misstatement. A party must rely upon its own inspection(s).