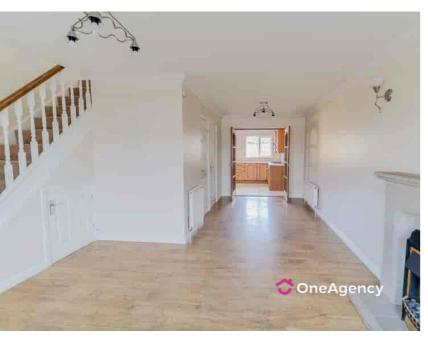

#### Living/Dining Room

6.95 m max x 3.75 m max narrowing to 2.39 m (22' 10" x 12' 4") Double glazed window to front, two radiators, stairs to first floor, under stairs storage, double doors into breakfast kitchen, laminate flooring.