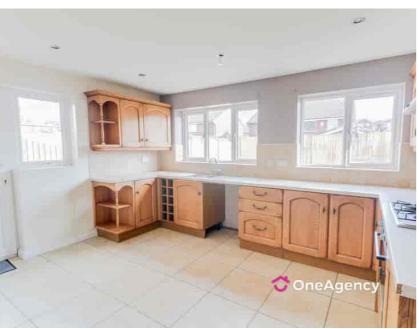

#### Breakfast Kitchen

4.27m x 3.03m (14' 0" x 9' 11") Fitted with a range of wall, base and drawer storage units, double glazed windows to rear and side, double glazed door to side, tiled floors, part tiled walls, fitted oven and hob with extractor above, stainless steel sink and drainer unit with mixer tap, radiator.