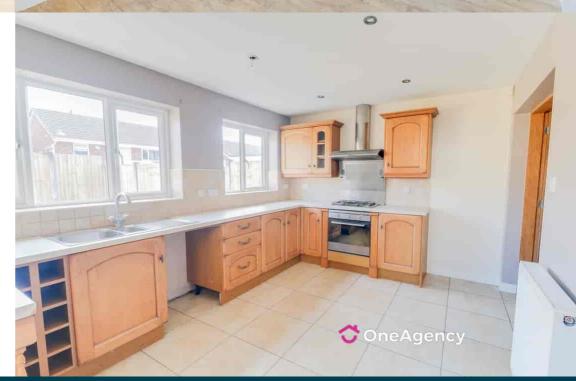

#### Breakfast Kitchen

4.27m x 3.03m (14' 0" x 9' 11") Fitted with a range of wall, base and drawer storage units, double glazed windows to rear and side, double glazed door to side, tiled floors, part tiled walls, fitted oven and hob with extractor above, stainless steel sink and drainer unit with mixer tap, radiator.

#### Utility Area

 $1.60m \times 2.07m (5' 3" \times 6' 9")$  Stainless steel sink and drainer unit, radiator, tiled floor.