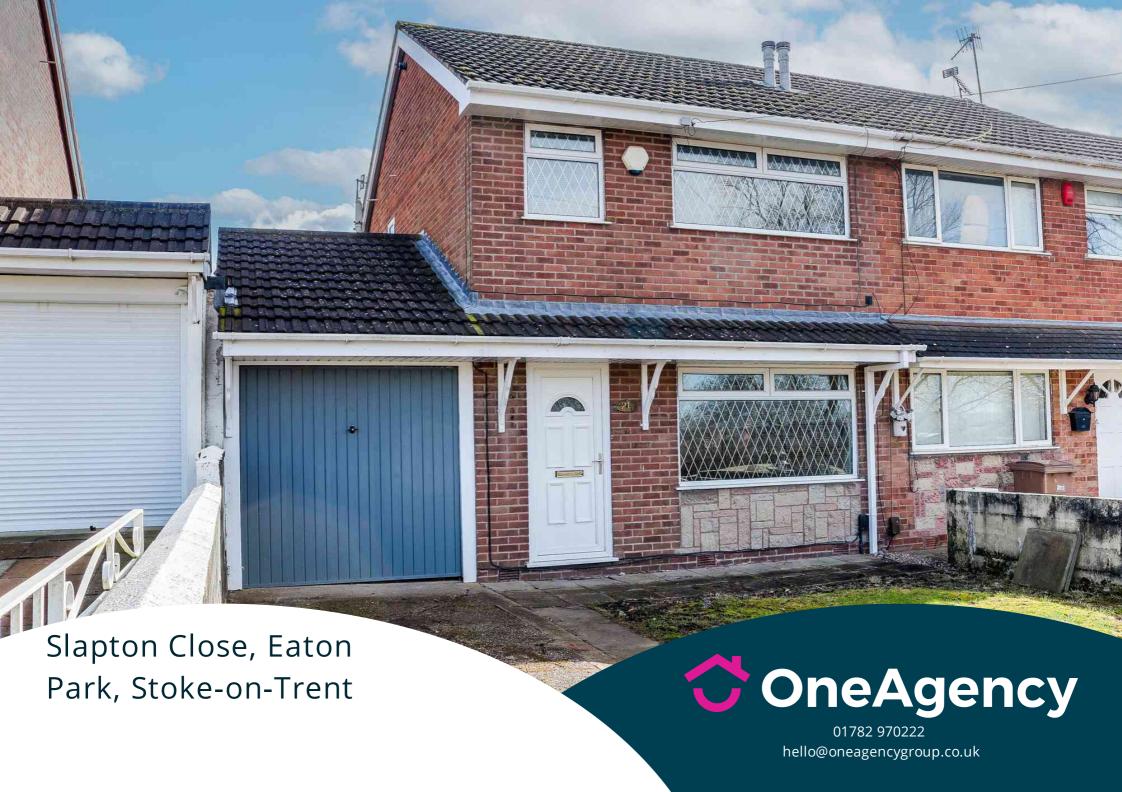

# Offers in the Region of £190,000

Extended semi detached house, situated in the popular location of Eaton Park with a cul de sac position. The property benefits from a good sized garage, off road parking, and in addition to an extended breakfast kitchen there is a useful utility and study. Viewing of this property which is offered with no chain involvement is highly recommended.

#### Outside

Front garden with off road parking, doors into garage, rear garden with patio area, doors into garage.

#### Garage

6.93m x 2.41m (22' 9" x 7' 11")

GROUND FLOOR 1ST FLOOR

Whilst every attempt has been made to ensure the accuracy of the floorplan contained here, measurement of doors, windows, rooms and any other items are approximate and no responsibility is taken for any error, omission or mis-statement. This joins for illustrative purposes only and should be used as such by any prospective purchaser. The services, systems and appliances shown have not been tested and no guarante as to their operations.