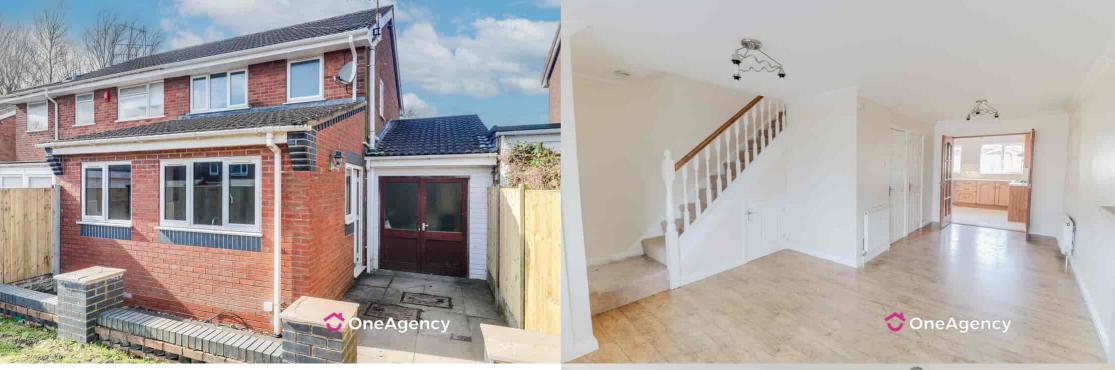

#### Outside

Front garden with off road parking, doors into garage, rear garden with patio area, doors into garage.

#### Garage

6.93m x 2.41m (22' 9" x 7' 11")

GROUND FLOOR 1ST FLOOR

Whilst every attempt has been made to ensure the accuracy of the floorplan contained here, measurement of doors, windows, rooms and any other items are approximate and no responsibility is taken for any error, omission or mis-statement. This joins for illustrative purposes only and should be used as such by any prospective purchaser. The services, systems and appliances shown have not been tested and no guarante as to their operations.

#### Living/Dining Room

6.95 m max x 3.75 m max narrowing to 2.39 m (22' 10" x 12' 4") Double glazed window to front, two radiators, stairs to first floor, under stairs storage, double doors into breakfast kitchen, laminate flooring.

#### Landing

Access to loft, airing cupboard, double glazed window to side, radiator.