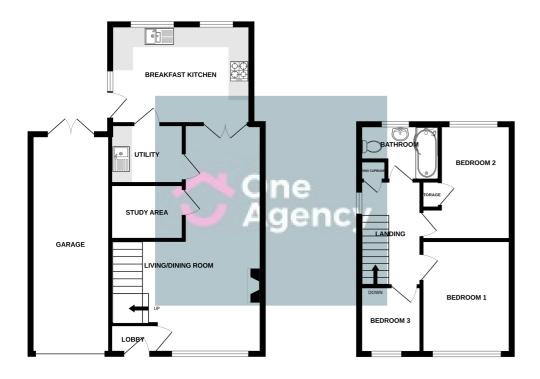

#### **GROUND FLOOR**

#### **Entrance Lobby**

Laminate flooring, door to front.

#### Living/Dining Room

6.95 m max x 3.75 m max narrowing to 2.39 m (22' 10" x 12' 4") Double glazed window to front, two radiators, stairs to first floor, under stairs storage, double doors into breakfast kitchen, laminate flooring.

#### Study Area

 $1.70m \times 2.05m (5' 7" \times 6' 9")$  Radiator, laminate flooring.

#### Breakfast Kitchen

4.27m x 3.03m (14' 0" x 9' 11") Fitted with a range of wall, base and drawer storage units, double glazed windows to rear and side, double glazed door to side, tiled floors, part tiled walls, fitted oven and hob with extractor above, stainless steel sink and drainer unit with mixer tap, radiator.

#### Utility Area

 $1.60m \times 2.07m (5' 3" \times 6' 9")$  Stainless steel sink and drainer unit, radiator, tiled floor.

#### FIRST FLOOR

#### Landing

Access to loft, airing cupboard, double glazed window to side, radiator.

#### Bedroom One

3.43m x 2.72m (11' 3" x 8' 11") Double glazed window to front, radiator, laminate flooring.

#### **Bedroom Two**

 $3.47m \times 2.14m (11' 5" \times 7' 0")$  Double glazed window to rear, radiator, built in storage, laminate flooring.

#### **Bedroom Three**

 $1.84 \text{m} \times 2.00 \text{m}$  (6' 0" x 6' 7") Double glazed window to front, radiator.

#### Bathroom

2.38m max x 1.70m max (7' 10" x 5' 7") Double glazed frosted window to rear, radiator, WC, hand wash basin, panelled bath with shower above, part tiled walls.

#### Outside

Front garden with off road parking, doors into garage, rear garden with patio area, doors into garage.

#### Garage

6.93m x 2.41m (22' 9" x 7' 11")

GROUND FLOOR 1ST FLOOR

Whilst every attempt has been made to ensure the accuracy of the floorplan contained here, measurement of doors, windows, rooms and any other items are approximate and no responsibility is taken for any error, omission or mis-statement. This joins for illustrative purposes only and should be used as such by any prospective purchaser. The services, systems and appliances shown have not been tested and no guarante as to their operations.