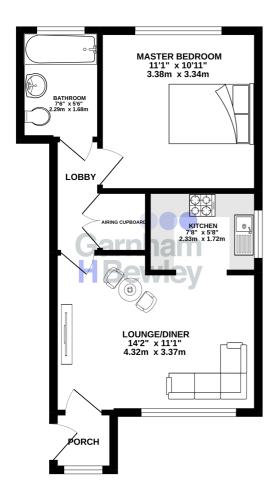

### Accommodation

GROUND FLOOR 428 sq.ft. (39.8 sq.m.) approx.

#### TOTAL FLOOR AREA: 428 sq.ft. (39.8 sq.m.) approx.

Whilst every attempt has been made to ensure the accuracy of the floorpian contained here, measurements of doors, windows, noons and any other items are approximate and no responsibility is taken for any error, omission or mis-statement. This plan is for illustrative purposes only and should be used as such by any prospective purchaser. The services, systems and appliances shown have no been tested and no guarantee as to their operability or efficiency can be given.

#### **Ground Floor**

Porch

Lounge

14' 2" x 12' 1" (4.32m x 3.68m)

Kitchen

7' 8" x 5' 8" (2.34m x 1.73m)

Master Bedroom

11' 1" x 10' 11" (3.38m x 3.33m)

**Bathrooms** 

Communal Gardens & Parking

For further information contact Garnham H Bewley: Tel: 01342 410227 | Email: eastgrinstead@garnhamhbewley.co.uk