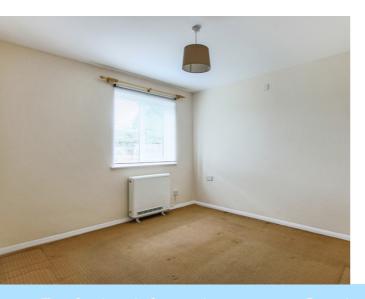

Located on the ground floor, this property benefits from an entrance porch with access to the living area. The lounge enjoys a large window which allows plenty of light and has a view out towards the resident garden. The living area opens up to the kitchen where there is a range of wall and base level units, area of work surface, sink/drainer, freestanding oven, space for additional kitchen appliances and window to the side aspect.

The double bedroom is of a generous size and has a window facing the rear aspect. The bathroom is fitted with a panel enclosed bath with power shower over head and shower screen. The bathroom is also fitted with a low level W.C, wash hand basin and has a privacy window facing the rear aspect.