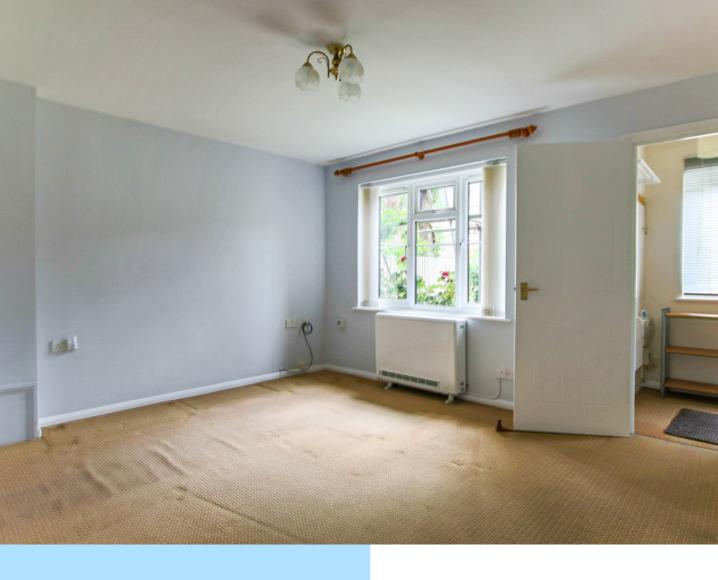

Located on the ground floor, this property benefits from an entrance porch with access to the living area. The lounge enjoys a large window which allows plenty of light and has a view out towards the resident garden. The living area opens up to the kitchen where there is a range of wall and base level units, area of work surface, sink/drainer, freestanding oven, space for additional kitchen appliances and window to the side aspect.

The double bedroom is of a generous size and has a window facing the rear aspect. The bathroom is fitted with a panel enclosed bath with power shower over head and shower screen. The bathroom is also fitted with a low level W.C, wash hand basin and has a privacy window facing the rear aspect.