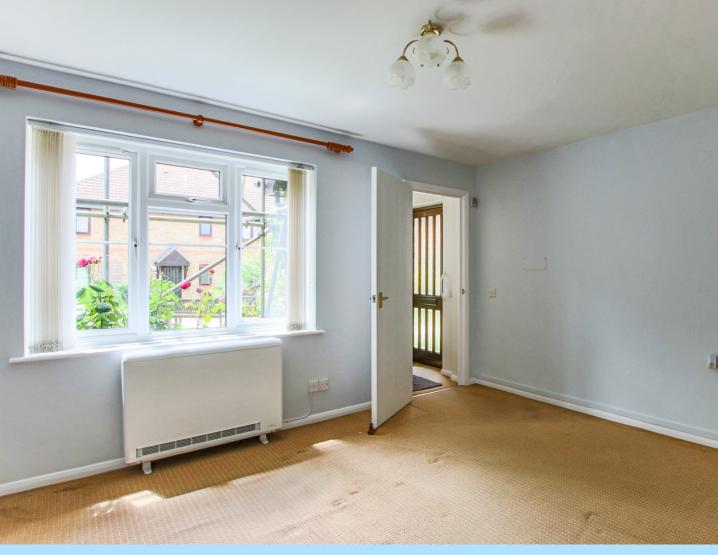

The double bedroom is of a generous size and has a window facing the rear aspect. The bathroom is fitted with a panel enclosed bath with power shower over head and shower screen. The bathroom is also fitted with a low level W.C, wash hand basin and has a privacy window facing the rear aspect.