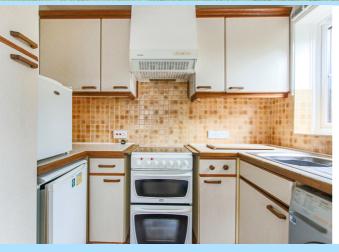

Located on the ground floor, this property benefits from an entrance porch with access to the living area. The lounge enjoys a large window which allows plenty of light and has a view out towards the resident garden. The living area opens up to the kitchen where there is a range of wall and base level units, area of work surface, sink/drainer, freestanding oven, space for additional kitchen appliances and window to the side aspect.