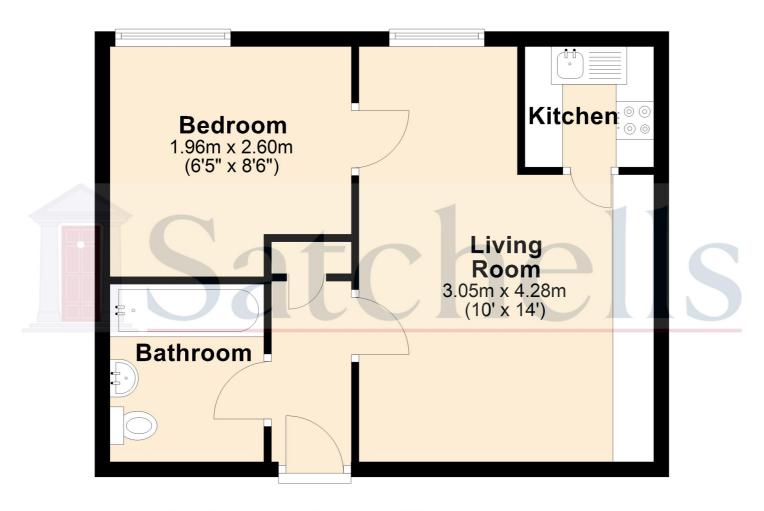

## **Ground Floor**

For illustrative purposes only - NOT TO SCALE - Measurements shown are approximate. The size and position of doors, windows, appliances and other features are approximate.

Plan produced using PlanUp.