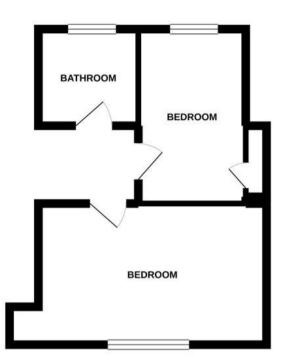

The interior of this property comprises a spacious living room and fitted kitchen on the ground floor. The first floor consists of 2 bedrooms and the family bathroom. The exterior boasts a private rear garden, perfect for enjoying the summer months.

GROUND FLOOR 1ST FLOOR

Whilst every attempt has been made to ensure the accuracy of the floorplan contained here, measurements of doors, windows, rooms and any other items are approximate and no responsibility is taken for any error, omission or mis-statement. This plan is for illustrative purposes only and should be used as such by any prospective purchaser. The services, systems and appliances shown have not been tested and no guarante as to their operability or efficiency can be given.