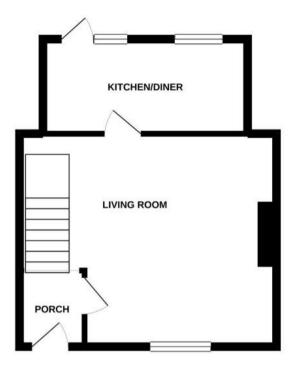

The interior of this property comprises a spacious living room and fitted kitchen on the ground floor. The first floor consists of 2 bedrooms and the family bathroom. The exterior boasts a private rear garden, perfect for enjoying the summer months.

GROUND FLOOR 1ST FLOOR

Whilst every attempt has been made to ensure the accuracy of the floorplan contained here, measurements of doors, windows, rooms and any other items are approximate and no responsibility is taken for any error, omission or mis-statement. This plan is for illustrative purposes only and should be used as such by any prospective purchaser. The services, systems and appliances shown have not been tested and no guarante as to their operability or efficiency can be given.