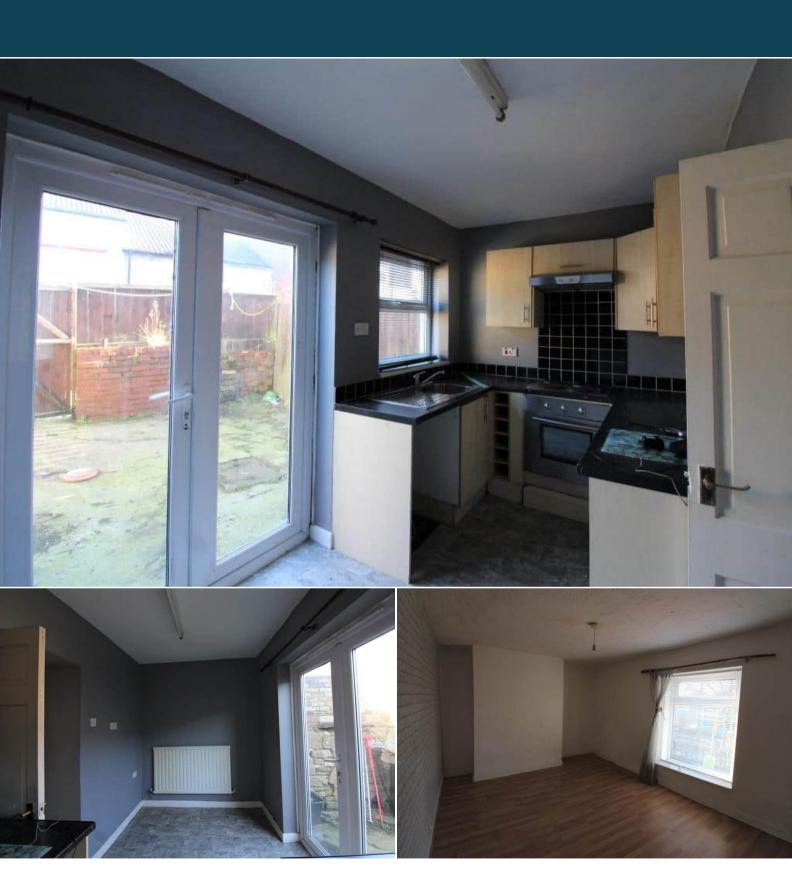

The interior of this property comprises a spacious living room and fitted kitchen on the ground floor. The first floor consists of 2 bedrooms and the family bathroom. The exterior boasts a private rear garden, perfect for enjoying the summer months.