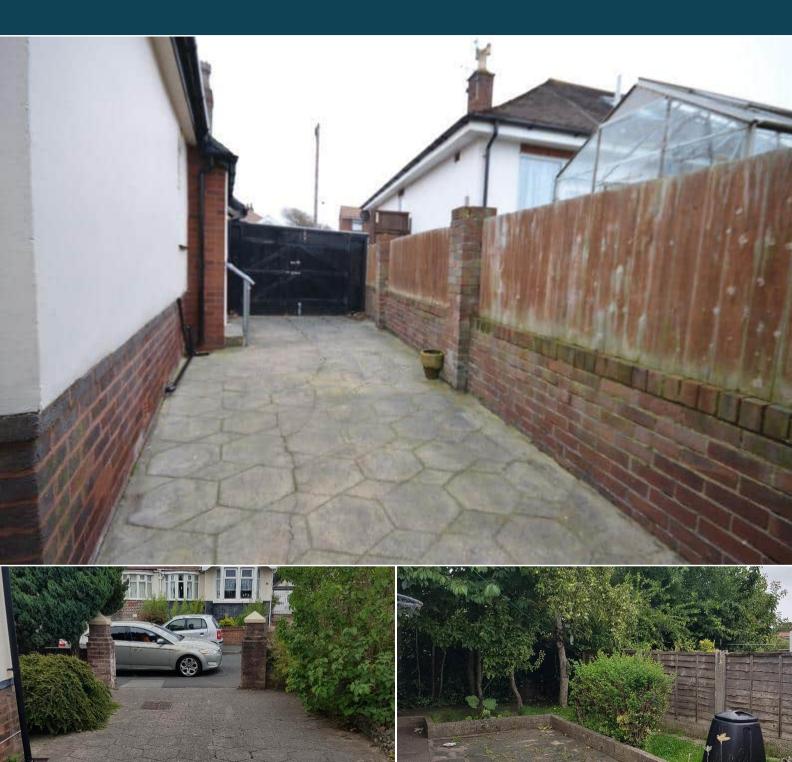

Outside there is a 30 foot garage and mature fruit trees and shrubs. The rear of the property is not overlooked. There is off road parking for four cars on the driveway and a private front low maintenance garden.