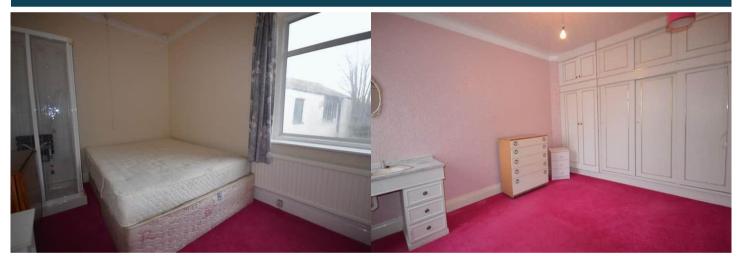

The accommodation comprises an enclosed porch,hallway, huge lounge/dining room with a period marble fireplace and wood panelling, good sized kitchen with brand new cooker and washing machine, and new combi boiler, separate bathroom and WC. The rear bedroom has a walk -in shower and fitted wardrobes. The main bedroom has a vanity unit and fitted wardrobes. The house is adapted for disabled access and living.