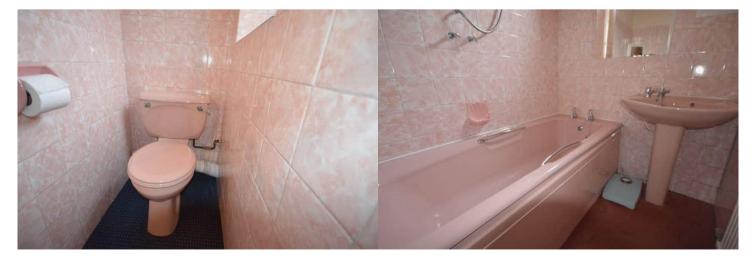

The accommodation comprises an enclosed porch,hallway, huge lounge/dining room with a period marble fireplace and wood panelling, good sized kitchen with brand new cooker and washing machine, and new combi boiler, separate bathroom and WC. The rear bedroom has a walk -in shower and fitted wardrobes. The main bedroom has a vanity unit and fitted wardrobes. The house is adapted for disabled access and living.