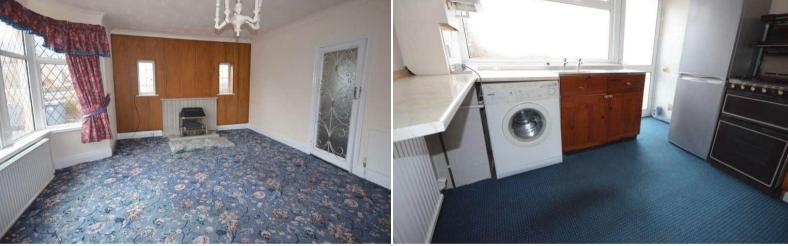

The accommodation comprises an enclosed porch,hallway, huge lounge/dining room with a period marble fireplace and wood panelling, good sized kitchen with brand new cooker and washing machine, and new combi boiler, separate bathroom and WC. The rear bedroom has a walk -in shower and fitted wardrobes. The main bedroom has a vanity unit and fitted wardrobes. The house is adapted for disabled access and living.