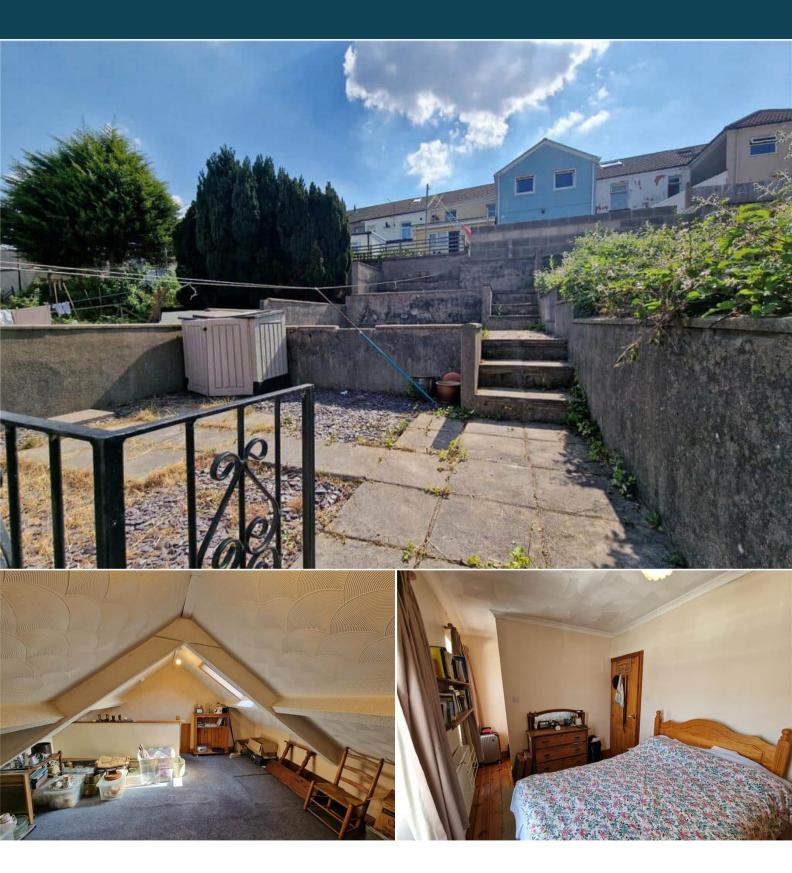

## Lake Street Ferndale

Bettermove are proud to present this 3 bedroom terraced house in Ferndale.

The property benefits from double glazing, gas central heating throughout.

The council tax band is A.

The interior of this property comprises a spacious living room, fitted kitchen and family bathroom on the ground floor. The first floor consists of 3 bedrooms plus an attic room. The exterior boasts a private rear garden, perfect for enjoying the summer months.