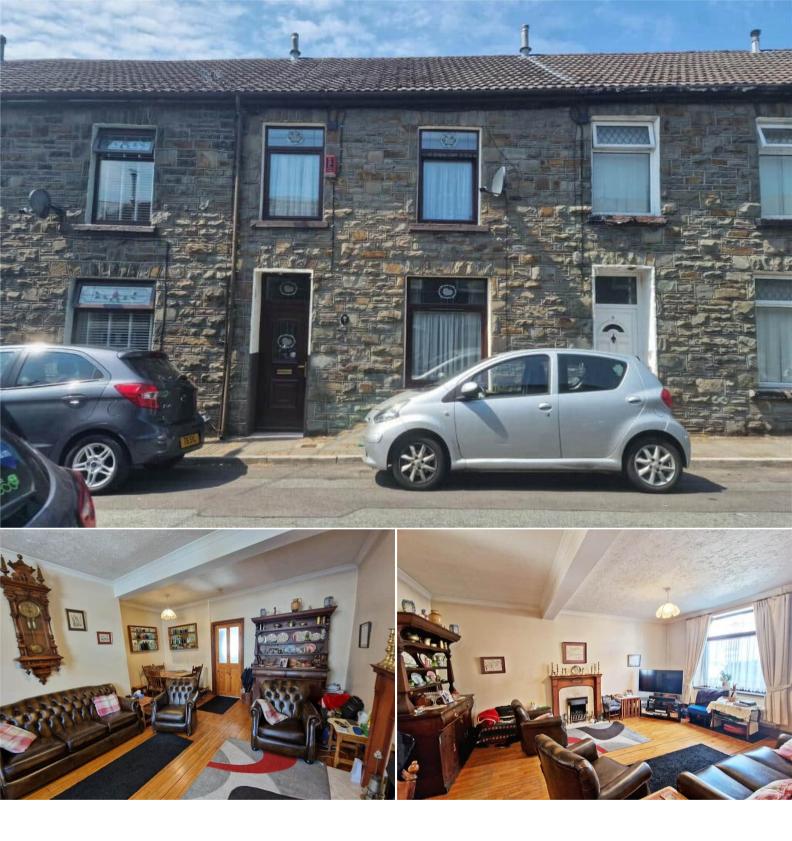

## Lake Street Ferndale

Bettermove are proud to present this 3 bedroom terraced house in Ferndale.

The property benefits from double glazing, gas central heating throughout.

The council tax band is A.

The interior of this property comprises a spacious living room, fitted kitchen and family bathroom on the ground floor. The first floor consists of 3 bedrooms plus an attic room. The exterior boasts a private rear garden, perfect for enjoying the summer months.