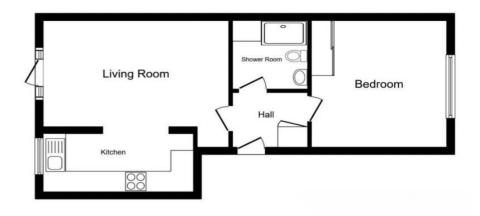

# Description

This charming one-bedroom ground-floor apartment boasts a private, south-facing rear garden and allocated parking for one car or motorcycle, available for long-term let starting from 2nd of September 2024. Upon entering, you'll be greeted by a welcoming hallway leading to a spacious bedroom and a modern shower room. The large lounge-diner area flows seamlessly into the kitchen, with a double-glazed door opening to the well-sized, easy-to-maintain south-facing garden that backs onto Balfour Junior School's playing field, ensuring a green backdrop. This purpose-built apartment offers flexible furnishing options to suit your needs, available either fully furnished, partly furnished, or unfurnished. The property's prime location is a significant advantage, with Chatham train station just 0.5 miles away, providing excellent transport links for commuting or exploring the local area. The apartment's layout is thoughtfully designed to maximize space and comfort, with a bright and airy feel throughout. The lounge-diner is perfect for entertaining or relaxing, while the kitchen is well-equipped for all your culinary needs. The private garden is a delightful outdoor space for enjoying the sun or gardening. Overall, this apartment is ideal for those seeking a comfortable, conveniently located home with excellent amenities and a peaceful garden retreat. Don't miss the opportunity to make this versatile and well-situated property your new home.