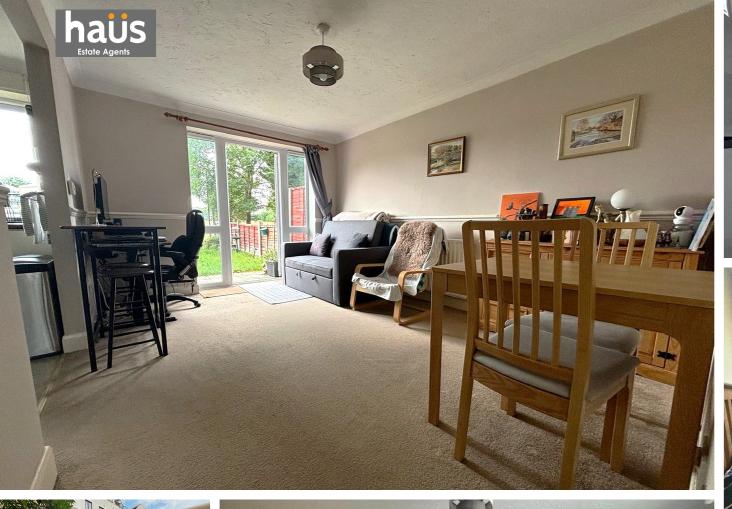

# Description

This charming one-bedroom ground-floor apartment boasts a private, south-facing rear garden and allocated parking for one car or motorcycle, available for long-term let starting from 2nd of September 2024. Upon entering, you'll be greeted by a welcoming hallway leading to a spacious bedroom and a modern shower room. The large lounge-diner area flows seamlessly into the kitchen, with a double-glazed door opening to the well-sized, easy-to-maintain south-facing garden that backs onto Balfour Junior School's playing field, ensuring a green backdrop. This purpose-built apartment offers flexible furnishing options to suit your needs, available either fully furnished, partly furnished, or unfurnished. The property's prime location is a significant advantage, with Chatham train station just 0.5 miles away, providing excellent transport links for commuting or exploring the local area. The apartment's layout is thoughtfully designed to maximize space and comfort, with a bright and airy feel throughout. The lounge-diner is perfect for entertaining or relaxing, while the kitchen is well-equipped for all your culinary needs. The private garden is a delightful outdoor space for enjoying the sun or gardening. Overall, this apartment is ideal for those seeking a comfortable, conveniently located home with excellent amenities and a peaceful garden retreat. Don't miss the opportunity to make this versatile and well-situated property your new home.