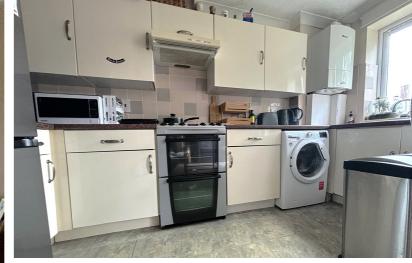

# Description

This charming one-bedroom ground-floor apartment boasts a private, south-facing rear garden and allocated parking for one car or motorcycle, available for long-term let starting from 2nd of September 2024. Upon entering, you'll be greeted by a welcoming hallway leading to a spacious bedroom and a modern shower room. The large lounge-diner area flows seamlessly into the kitchen, with a double-glazed door opening to the well-sized, easy-to-maintain south-facing garden that backs onto Balfour Junior School's playing field, ensuring a green backdrop. This purpose-built apartment offers flexible furnishing options to suit your needs, available either fully furnished, partly furnished, or unfurnished. The property's prime location is a significant advantage, with Chatham train station just 0.5 miles away, providing excellent transport links for commuting or exploring the local area. The apartment's layout is thoughtfully designed to maximize space and comfort, with a bright and airy feel throughout. The lounge-diner is perfect for entertaining or relaxing, while the kitchen is well-equipped for all your culinary needs. The private garden is a delightful outdoor space for enjoying the sun or gardening. Overall, this apartment is ideal for those seeking a comfortable, conveniently located home with excellent amenities and a peaceful garden retreat. Don't miss the opportunity to make this versatile and well-situated property your new home.