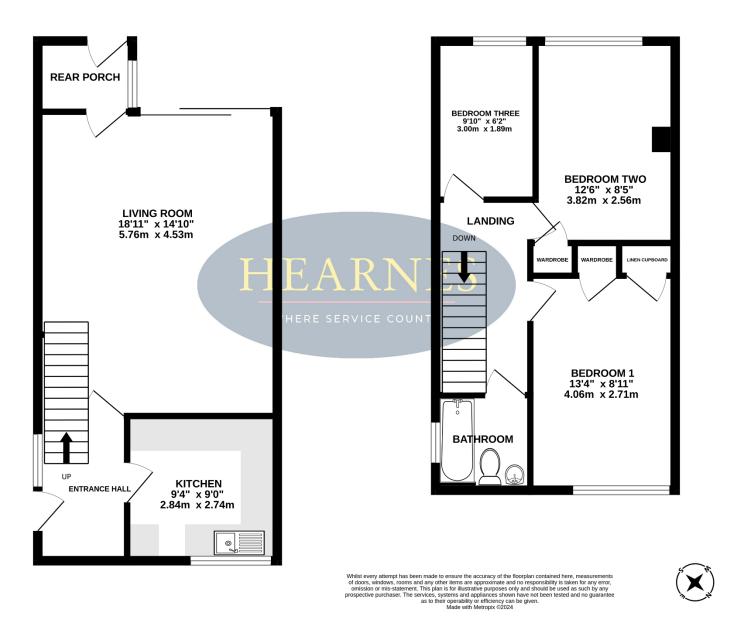

COUNCIL TAX BAND: B EPC RATING: D

AGENTS NOTE: The heating system, mains and appliances have not been tested by Hearnes Estate Agents.

GROUND FLOOR 1ST FLOOR