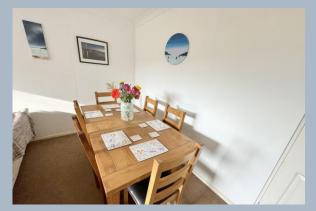

- 3 bedroom semi-detached home set at the end of a cul de sac
- Set off the road, with an area of green to the front
- On street parking close by at the end of the cul de sac
- Spacious lounge/dining room with doors out to the garden
- Modern refitted kitchen in a range of white shaker style units with wood effect worktops over and integrated oven and microwave, induction hob, washing machine, dishwasher and fridge/freezer. Attractive wall tiling and window the front overlooking the green.
- Main bedroom with built in wardrobes, second bedroom with built in wardrobe and further single bedroom
- Modern bathroom with a white suite having a wc, wash hand basin and bath with shower over
- Good size front and south westerly facing rear gardens
- Double glazed windows and gas central heating
- Garage at the rear approached via a service road