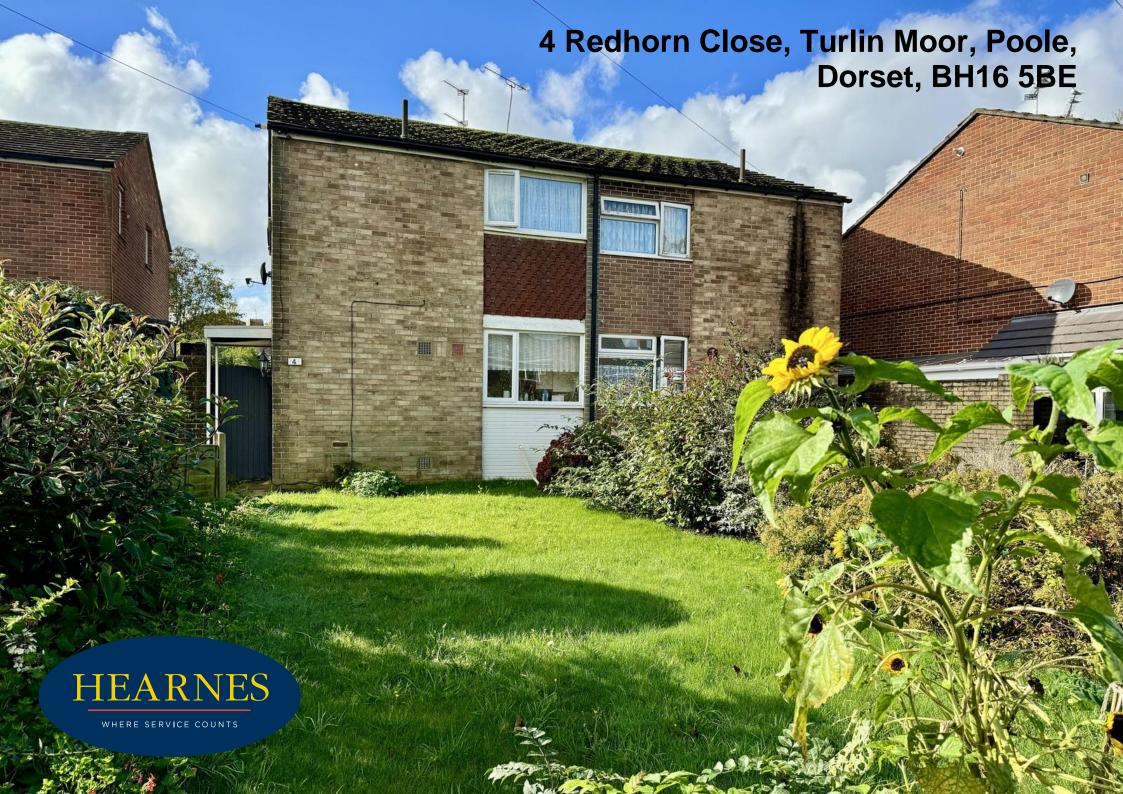

## 4 Redhorn Close, Turlin Moor, Poole, Dorset, BH16 5BE FREEHOLD PRICE £269,500

A 3 bedroom semi-detached home set on a good-sized plot with on street parking and a garage. The property has a good size lounge/dining room, modern kitchen with integrated appliances, gas central heating and double glazing. The current owners have enjoyed living here for 8 years and been a happy home to raise their young family. There is a good size front garden along with a south westerly facing rear garden with gate to the garage.

- 3 bedroom semi-detached home set at the end of a cul de sac
- Set off the road, with an area of green to the front
- On street parking close by at the end of the cul de sac
- Spacious lounge/dining room with doors out to the garden
- Modern refitted kitchen in a range of white shaker style units with wood effect worktops over and integrated oven and microwave, induction hob, washing machine, dishwasher and fridge/freezer. Attractive wall tiling and window the front overlooking the green.
- Main bedroom with built in wardrobes, second bedroom with built in wardrobe and further single bedroom
- Modern bathroom with a white suite having a wc, wash hand basin and bath with shower over
- Good size front and south westerly facing rear gardens
- Double glazed windows and gas central heating
- Garage at the rear approached via a service road