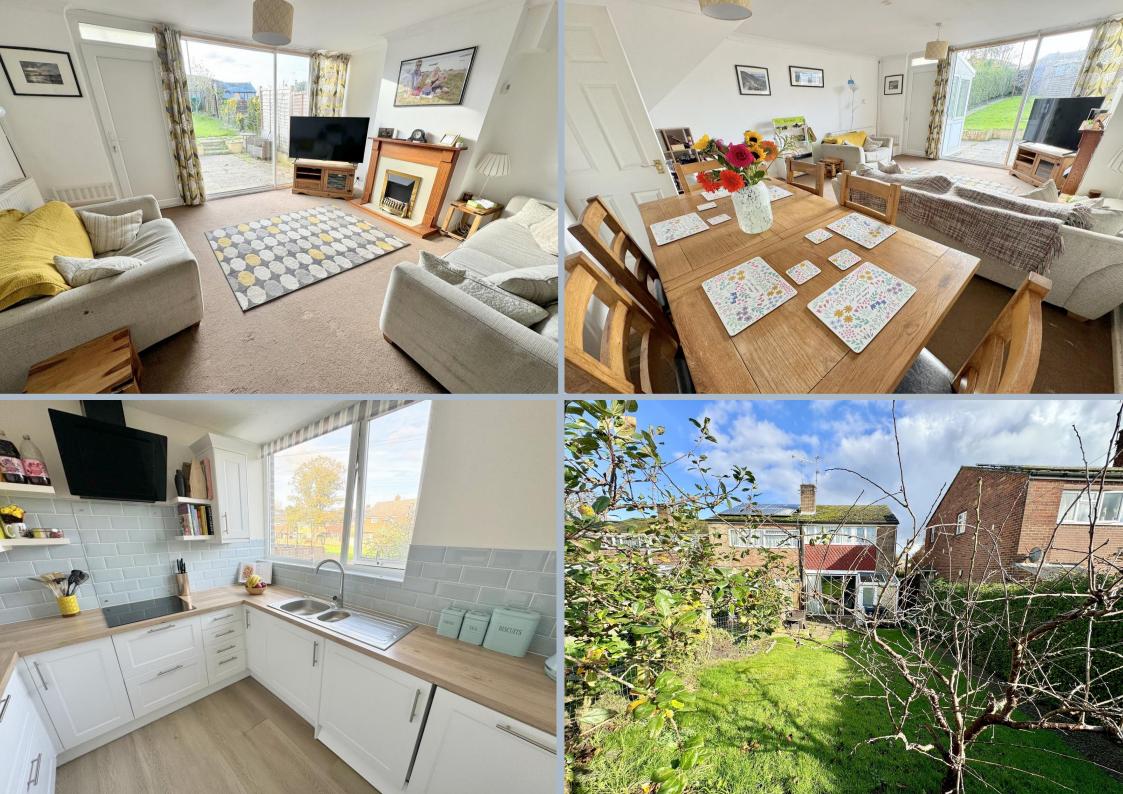

## 4 Redhorn Close, Turlin Moor, Poole, Dorset, BH16 5BE FREEHOLD PRICE £269,500

A 3 bedroom semi-detached home set on a good-sized plot with on street parking and a garage. The property has a good size lounge/dining room, modern kitchen with integrated appliances, gas central heating and double glazing. The current owners have enjoyed living here for 8 years and been a happy home to raise their young family. There is a good size front garden along with a south westerly facing rear garden with gate to the garage.

- 3 bedroom semi-detached home set at the end of a cul de sac
- Set off the road, with an area of green to the front
- On street parking close by at the end of the cul de sac
- Spacious lounge/dining room with doors out to the garden
- Modern refitted kitchen in a range of white shaker style units with wood effect worktops over and integrated oven and microwave, induction hob, washing machine, dishwasher and fridge/freezer. Attractive wall tiling and window the front overlooking the green.
- Main bedroom with built in wardrobes, second bedroom with built in wardrobe and further single bedroom
- Modern bathroom with a white suite having a wc, wash hand basin and bath with shower over
- Good size front and south westerly facing rear gardens
- Double glazed windows and gas central heating
- Garage at the rear approached via a service road