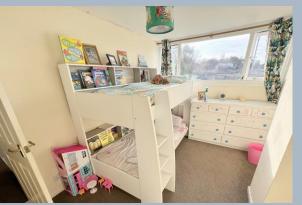

- 3 bedroom semi-detached home set at the end of a cul de sac
- Set off the road, with an area of green to the front
- On street parking close by at the end of the cul de sac
- Spacious lounge/dining room with doors out to the garden
- Modern refitted kitchen in a range of white shaker style units with wood effect worktops over and integrated oven and microwave, induction hob, washing machine, dishwasher and fridge/freezer. Attractive wall tiling and window the front overlooking the green.
- Main bedroom with built in wardrobes, second bedroom with built in wardrobe and further single bedroom
- Modern bathroom with a white suite having a wc, wash hand basin and bath with shower over
- Good size front and south westerly facing rear gardens
- Double glazed windows and gas central heating
- Garage at the rear approached via a service road