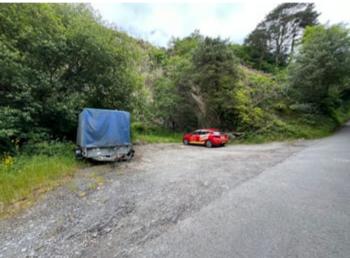

### A RARE OPPRTUNITY! A well situated disused Quarry. Llangrannog - West Wales.

Rallt Goch Quarry Llangranog, Ceredigion, West Wales. SA44 6SF.

£30,000 Guide Price

Ref A/5305/ID

\*\* A rare opportunity of acquiring a well situated reduntant quarry \*\* On the outskirts of the popular coastal village of Llangrannog \*\* Great parking area or further re-development (subject to planning)

#### **GENERAL**

Morgan & Davies are pleased to offer this unique opportunity to acquire a redundant quarry on the edge of the popular coastal village of LLangrannog which extends to approximately 1.9 Acres or thereabouts of sloping woodland and level parking area.

The property makes an ideal extended parking area and may be suitable for a variety of uses (subject to planning).

Services

Services available nearby on roadside.