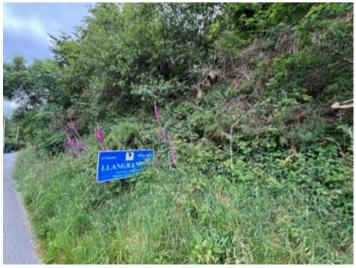

#### **Directions**

From Aberaeron take the A487 coast road south towards Cardigan. Continue through the villages of Ffosyffin, Llwyncelyn, Llanarth, Synod Inn, Plwmp and then onto the village of Pentregat. At the crossroads in Pentregat turn right towards Llangrannog following the road for approximately 2 miles, continuing through Pontgarreg and towards Llangrannog. As you start dropping down into Llangrannog you will see the quarry as identified by the agents for sale board just before the Llangrannog village sign.