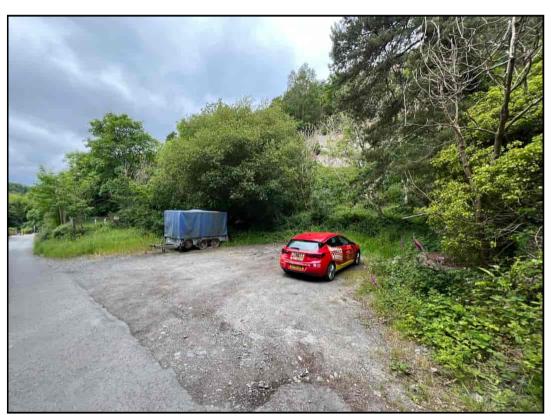

### A RARE OPPRTUNITY! A well situated disused Quarry. Llangrannog - West Wales.

Rallt Goch Quarry Llangranog, Ceredigion, West Wales. SA44 6SF.

£30,000 Guide Price

Ref A/5305/ID

\*\* A rare opportunity of acquiring a well situated reduntant quarry \*\* On the outskirts of the popular coastal village of Llangrannog \*\* Great parking area or further re-development (subject to planning)

#### **GENERAL**

Morgan & Davies are pleased to offer this unique opportunity to acquire a redundant quarry on the edge of the popular coastal village of LLangrannog which extends to approximately 1.9 Acres or thereabouts of sloping woodland and level parking area.

The property makes an ideal extended parking area and may be suitable for a variety of uses (subject to planning).

Services

Services available nearby on roadside.