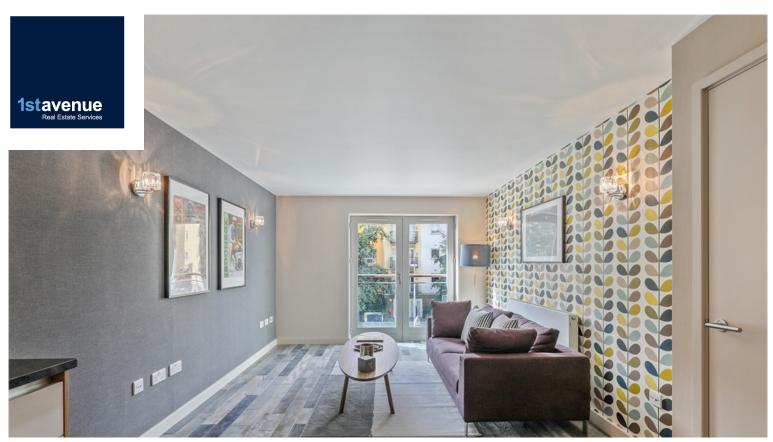

## NEWTON LODGE, WEST PARKSIDE, LONDON SE10 OBA

Impeccably finished one bedroom apartment offers an elegant high end specification, stylish kitchen, open plan to the luxurious living area complete with solid oak wood floors and opulent designer hand printed wallpapers. Further benefits include 24 hour concierge services and onsite shops. The development is located a short walk from North Greenwich tube station (Jubilee Line), the Emirates Cable Cars and the O2 with the many attractions within, including bars and restaurants.

Newly refurbished
 Luxury finishes
 Solid oak wood floors

£1,700 PCM

VIEWING BY APPOINTMENT WITH 1ST AVENUE. CALL: 020 8293 8600