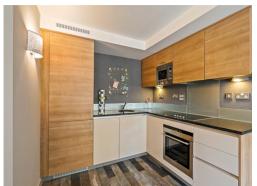

## NEWTON LODGE, WEST PARKSIDE, LONDON SE10 OBA

Impeccably finished one bedroom apartment offers an elegant high end specification, stylish kitchen, open plan to the luxurious living area complete with solid oak wood floors and opulent designer hand printed wallpapers. Further benefits include 24 hour concierge services and onsite shops. The development is located a short walk from North Greenwich tube station (Jubilee Line), the Emirates Cable Cars and the O2 with the many attractions within, including bars and restaurants.