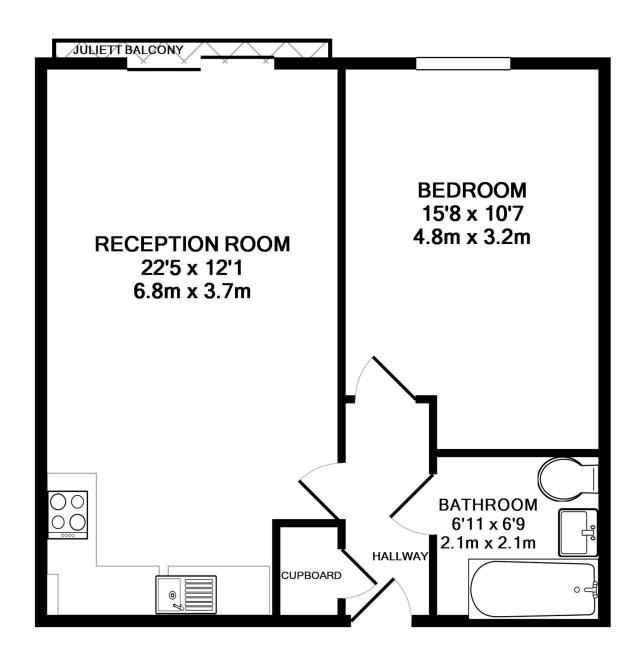

## TOTAL APPROX. FLOOR AREA 508 SQ.FT. (47.2 SQ.M.)

Whilst every attempt has been made to ensure the accuracy of the floor plan contained here, measurements of doors, windows, rooms and any other items are approximate and no responsibility is taken for any error, omission, or mis-statement. This plan is for illustrative purposes only and should be used as such by any prospective purchaser. The services, systems and appliances shown have not been tested and no guarantee as to their operability or efficiency can be given