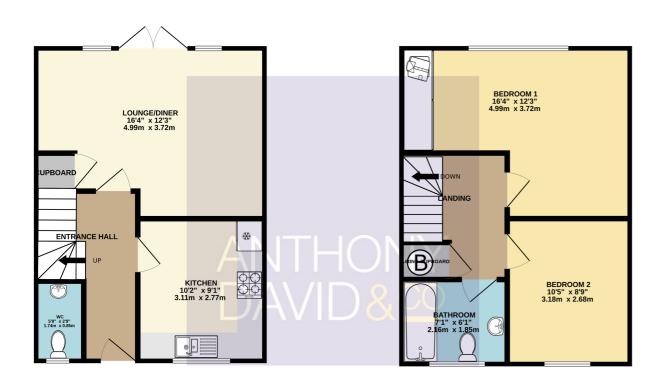

info@anthonydavid.co.uk www.anthonydavid.co.uk 01202 677444

GROUND FLOOR 367 sq.ft. (34.1 sq.m.) approx. 1ST FLOOR 371 sq.ft. (34.5 sq.m.) approx.

Entrance Hall Doors to

Lounge/Diner 16' 4" x 12' 3" (4.98m x 3.73m)

Kitchen 10' 2" x 9' 1" (3.10m x 2.77m)

Downstairs Cloakroom 5' 9" x 2' 9" (1.75m x 0.84m)

Landing Doors to

Bedroom One 16' 4" x 12' 3" (4.98m x 3.73m)

Bedroom Two 10' 5" x 8' 9" (3.17m x 2.67m)

Bathroom 7' 1" x 6' 1" (2.16m x 1.85m)

Garden Enclosed

Parking Allocated x 2

Council Tax Band C

TOTAL FLOOR AREA: 738 sq.ft. (68.6 sq.m.) approx.

What every attempt has been made to ensure the accuracy of the floorplan contained here, measurements of doors, windows, rooms and any other terms are approximate and no responsibility is taken for any error, prospective purchaser. The services, systems and appliances shown have not been tested and no guarantee as to their operability or efficiency can be given.