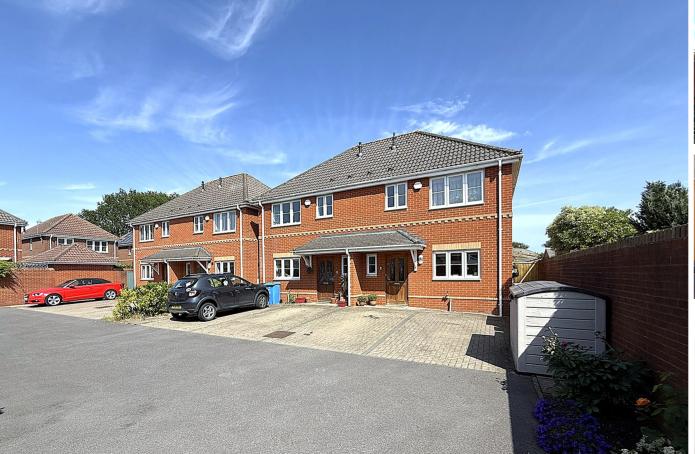

## 4 Old Dairy Close, Oakdale, POOLE, Dorset BH15 3EW

£319,950 Freehold

A well presented two double bedroom semi detached house ideally situated on this private road in the heart of Oakdale within walking distance of local parks and schools. Tesco Extra and central bus routes are also close to hand. The property presents an ideal starter home and viewing is highly advised to not only appreciate its quiet location but also the accommodation on offer, which comprises: lounge/diner with direct garden access, fitted kitchen, downstairs cloakroom and family bathroom. Externally the property boasts a delightful rear garden with lawned area and sun patio ideal for sitting out in the summer months, To the front there are two allocated parking spaces. Further features include: storage cupboard, built-in wardrobe to bedroom one, gas central heating and UPVC double glazing. Nearby Schools - Stanley Green Infants, Oakdale Juniors, Poole High and St Edwards RC/CoE Secondary.