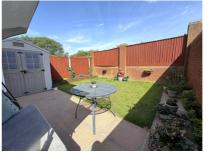

## 4 Old Dairy Close, Oakdale, POOLE, Dorset BH15 3EW

£319,950 Freehold

A well presented two double bedroom semi detached house ideally situated on this private road in the heart of Oakdale within walking distance of local parks and schools. Tesco Extra and central bus routes are also close to hand. The property presents an ideal starter home and viewing is highly advised to not only appreciate its quiet location but also the accommodation on offer, which comprises: lounge/diner with direct garden access, fitted kitchen, downstairs cloakroom and family bathroom. Externally the property boasts a delightful rear garden with lawned area and sun patio ideal for sitting out in the summer months, To the front there are two allocated parking spaces. Further features include: storage cupboard, built-in wardrobe to bedroom one, gas central heating and UPVC double glazing. Nearby Schools - Stanley Green Infants, Oakdale Juniors, Poole High and St Edwards RC/CoE Secondary.

Garden Enclosed

Parking Allocated x 2

Council Tax Band C

TOTAL FLOOR AREA: 738 sq.ft. (68.6 sq.m.) approx.

What every attempt has been made to ensure the accuracy of the floorplan contained here, measurements of doors, windows, rooms and any other terms are approximate and no responsibility is taken for any error, prospective purchaser. The services, systems and appliances shown have not been tested and no guarantee as to their operability or efficiency can be given.