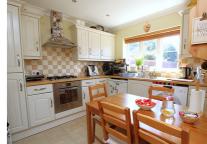

## 4 Old Dairy Close, Oakdale, POOLE, Dorset BH15 3EW

£319,950 Freehold

A well presented two double bedroom semi detached house ideally situated on this private road in the heart of Oakdale within walking distance of local parks and schools. Tesco Extra and central bus routes are also close to hand. The property presents an ideal starter home and viewing is highly advised to not only appreciate its quiet location but also the accommodation on offer, which comprises: lounge/diner with direct garden access, fitted kitchen, downstairs cloakroom and family bathroom. Externally the property boasts a delightful rear garden with lawned area and sun patio ideal for sitting out in the summer months, To the front there are two allocated parking spaces. Further features include: storage cupboard, built-in wardrobe to bedroom one, gas central heating and UPVC double glazing. Nearby Schools - Stanley Green Infants, Oakdale Juniors, Poole High and St Edwards RC/CoE Secondary.

Kitchen 10' 2" x 9' 1" (3.10m x 2.77m)

Downstairs Cloakroom 5' 9" x 2' 9" (1.75m x 0.84m)

Landing Doors to

Bedroom One 16' 4" x 12' 3" (4.98m x 3.73m)

Bedroom Two 10' 5" x 8' 9" (3.17m x 2.67m)

Bathroom 7' 1" x 6' 1" (2.16m x 1.85m)