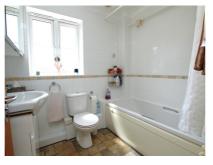

Kitchen 10' 2" x 9' 1" (3.10m x 2.77m)

Downstairs Cloakroom 5' 9" x 2' 9" (1.75m x 0.84m)

Landing Doors to

Bedroom One 16' 4" x 12' 3" (4.98m x 3.73m)

Bedroom Two 10' 5" x 8' 9" (3.17m x 2.67m)

Bathroom 7' 1" x 6' 1" (2.16m x 1.85m)