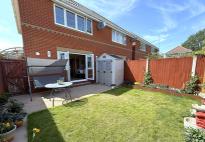

## 4 Old Dairy Close, Oakdale, POOLE, Dorset BH15 3EW

£319,950 Freehold

A well presented two double bedroom semi detached house ideally situated on this private road in the heart of Oakdale within walking distance of local parks and schools. Tesco Extra and central bus routes are also close to hand. The property presents an ideal starter home and viewing is highly advised to not only appreciate its quiet location but also the accommodation on offer, which comprises: lounge/diner with direct garden access, fitted kitchen, downstairs cloakroom and family bathroom. Externally the property boasts a delightful rear garden with lawned area and sun patio ideal for sitting out in the summer months, To the front there are two allocated parking spaces. Further features include: storage cupboard, built-in wardrobe to bedroom one, gas central heating and UPVC double glazing. Nearby Schools - Stanley Green Infants, Oakdale Juniors, Poole High and St Edwards RC/CoE Secondary.

Garden Enclosed

Parking Allocated x 2

Council Tax Band C

TOTAL FLOOR AREA: 738 sq.ft. (68.6 sq.m.) approx.

What every attempt has been made to ensure the accuracy of the floorplan contained here, measurements of doors, windows, rooms and any other terms are approximate and no responsibility is taken for any error, prospective purchaser. The services, systems and appliances shown have not been tested and no guarantee as to their operability or efficiency can be given.