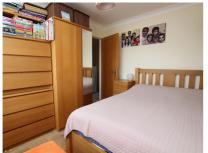

Kitchen 10' 2" x 9' 1" (3.10m x 2.77m)

Downstairs Cloakroom 5' 9" x 2' 9" (1.75m x 0.84m)

Landing Doors to

Bedroom One 16' 4" x 12' 3" (4.98m x 3.73m)

Bedroom Two 10' 5" x 8' 9" (3.17m x 2.67m)

Bathroom 7' 1" x 6' 1" (2.16m x 1.85m)