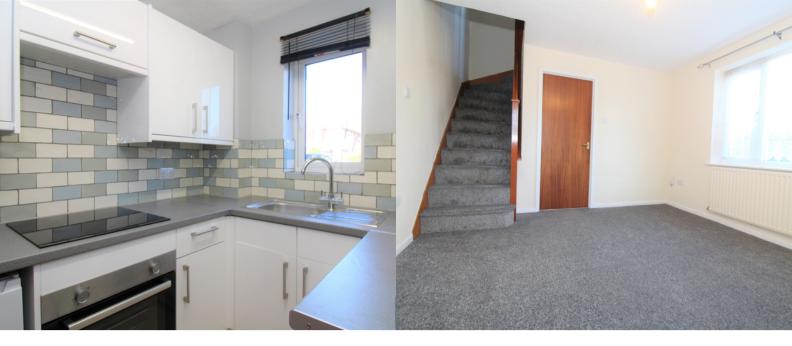

### LOUNGE

3.42m x 3.28m (11' 3" x 10' 9") Good size lounge with window to the front aspect, radiator and stairs to the first floor. Door into the kitchen.

# **KITCHEN**

### 2.3m x 1.94m (7' 7" x 6' 4")

Refitted white gloss kitchen with worksurface. Appliances including; undercounter fridge, washing machine, oven and electric hob. Wall mounted combination boiler. Window to the front aspect. Storage cupboard.