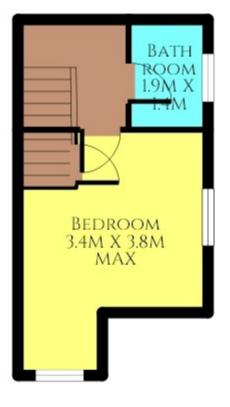

### BEDROOM

3.4m x 3.8m (11' 2" x 12' 6") MAX Double bedroom with window to the front and side aspect. Storage cupboard.

#### BATHROOM

#### 1.9m x 1.4m (6' 3" x 4' 7")

Refitted bathroom with side panel bath with thermostatic shower over, vanity wash hand basin and w/c. Window to the front aspect.