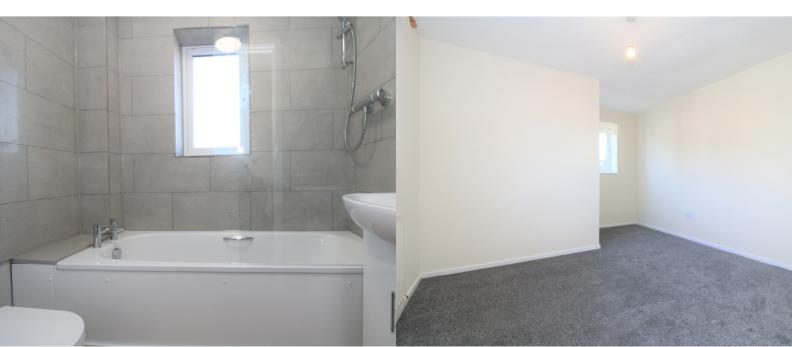

#### BATHROOM

#### 1.9m x 1.4m (6' 3" x 4' 7")

Refitted bathroom with side panel bath with thermostatic shower over, vanity wash hand basin and w/c. Window to the front aspect.

### BEDROOM

3.4m x 3.8m (11' 2" x 12' 6") MAX Double bedroom with window to the front and side aspect. Storage cupboard.