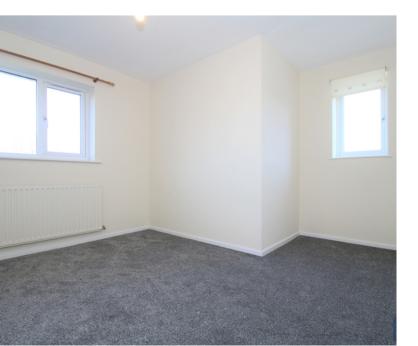

### BEDROOM

3.4m x 3.8m (11' 2" x 12' 6") MAX Double bedroom with window to the front and side aspect. Storage cupboard.