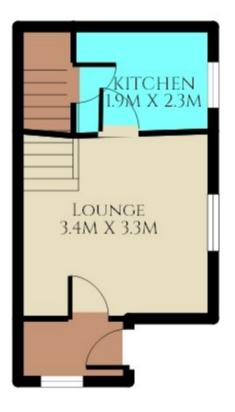

# **GROUND FLOOR**

# **KITCHEN**

### 2.3m x 1.94m (7' 7" x 6' 4")

Refitted white gloss kitchen with worksurface. Appliances including; undercounter fridge, washing machine, oven and electric hob. Wall mounted combination boiler. Window to the front aspect. Storage cupboard.

### LOUNGE

3.42m x 3.28m (11' 3" x 10' 9") Good size lounge with window to the front aspect, radiator and stairs to the first floor. Door into the kitchen.