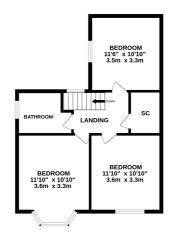

1ST FLOOR 542 sq.ft. (50.3 sq.m.) approx.

## TOTAL FLOOR AREA: 1405 sq.ft. (130.5 sq.m.) approx.

Whilst every attempt has been made to ensure the accuracy of the thoughan contained here, measurements of doors, windows, rooms and any other items are approximate and no responsibility to taken for any error, prospective purchaser. The services, systems and against some both have not been tested and no guarantee as to their operability or efficiency can be given.