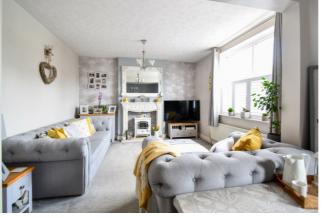

## Close to all amenities

Entering the property into the entrance hall with stairs to first floor and doors to all living areas. Within the hallway there is a large built in cupboard. Lounge/sitting room is generous in size with room to relax with feature fireplace within the lounge area. Sitting area also gives room to entertain and space for a work desk if required. Dining room with ample space for dining table and chairs. Kitchen with a range of units with space for range cooker, washing machine, dishwasher, space for American style fridge freezer. Utility room with worktop and space for white goods underneath. Cloakroom with W.C and vanity wash hand basin. First floor with large storage cupboard. As previously mentioned all three bedrooms are doubles. Three piece bathroom finishes off the inside of this property. On the outside front garden enclosed by brick walling with driveway which leads to double gates to access the rear garden. Rear garden mainly at the side of the property and low maintenance. Patio area directly at the rear with ample seating area. Garden room which as previously mentioned was the garage with French doors entering the room, power and light. This room could make the perfect playroom or home office.