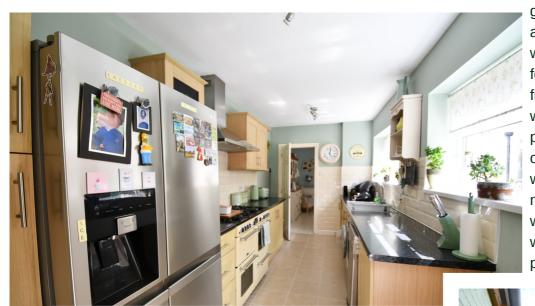

## Close to all amenities

Entering the property into the entrance hall with stairs to first floor and doors to all living areas. Within the hallway there is a large built in cupboard. Lounge/sitting room is generous in size with room to relax with feature fireplace within the lounge area. Sitting area also gives room to entertain and space for a work desk if required. Dining room with ample space for dining table and chairs. Kitchen with a range of units with space for range cooker, washing machine, dishwasher, space for American style fridge freezer. Utility room with worktop and space for white goods underneath. Cloakroom with W.C and vanity wash hand basin. First floor with large storage cupboard. As previously mentioned all three bedrooms are doubles. Three piece bathroom finishes off the inside of this property. On the outside front garden enclosed by brick walling with driveway which leads to double gates to access the rear garden. Rear garden mainly at the side of the property and low maintenance. Patio area directly at the rear with ample seating area. Garden room which as previously mentioned was the garage with French doors entering the room, power and light. This room could make the perfect playroom or home office.