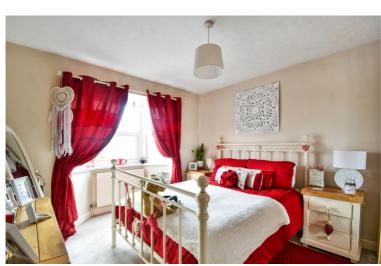

## Close to all amenities

Entering the property into the entrance hall with stairs to first floor and doors to all living areas. Within the hallway there is a large built in cupboard. Lounge/sitting room is generous in size with room to relax with feature fireplace within the lounge area. Sitting area also gives room to entertain and space for a work desk if required. Dining room with ample space for dining table and chairs. Kitchen with a range of units with space for range cooker, washing machine, dishwasher, space for American style fridge freezer. Utility room with worktop and space for white goods underneath. Cloakroom with W.C and vanity wash hand basin. First floor with large storage cupboard. As previously mentioned all three bedrooms are doubles. Three piece bathroom finishes off the inside of this property. On the outside front garden enclosed by brick walling with driveway which leads to double gates to access the rear garden. Rear garden mainly at the side of the property and low maintenance. Patio area directly at the rear with ample seating area. Garden room which as previously mentioned was the garage with French doors entering the room, power and light. This room could make the perfect playroom or home office.