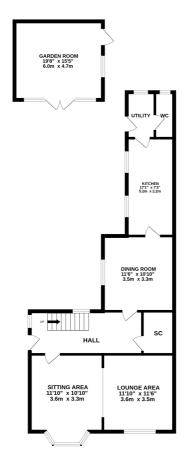

1ST FLOOR 542 sq.ft. (50.3 sq.m.) approx.

## TOTAL FLOOR AREA: 1405 sq.ft. (130.5 sq.m.) approx.

Whilst every attempt has been made to ensure the accuracy of the thoughan contained here, measurements of doors, windows, rooms and any other items are approximate and no responsibility to taken for any error, prospective purchaser. The services, systems and against some both have not been tested and no guarantee as to their operability or efficiency can be given.