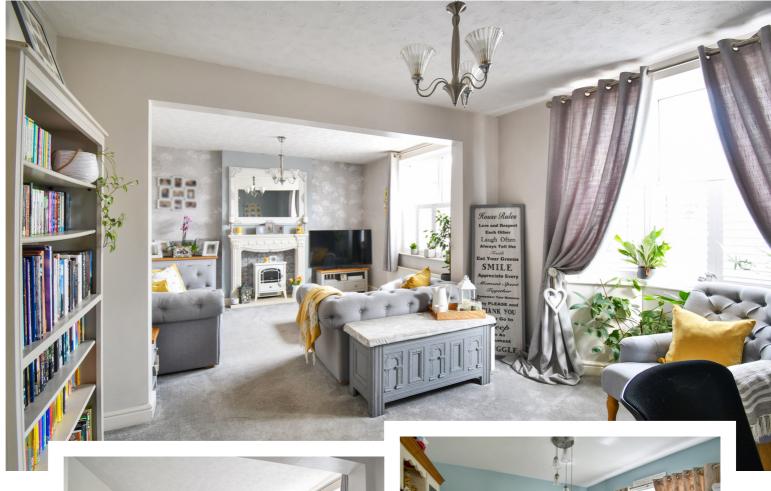

## Close to all amenities

Entering the property into the entrance hall with stairs to first floor and doors to all living areas. Within the hallway there is a large built in cupboard. Lounge/sitting room is generous in size with room to relax with feature fireplace within the lounge area. Sitting area also gives room to entertain and space for a work desk if required. Dining room with ample space for dining table and chairs. Kitchen with a range of units with space for range cooker, washing machine, dishwasher, space for American style fridge freezer. Utility room with worktop and space for white goods underneath. Cloakroom with W.C and vanity wash hand basin. First floor with large storage cupboard. As previously mentioned all three bedrooms are doubles. Three piece bathroom finishes off the inside of this property. On the outside front garden enclosed by brick walling with driveway which leads to double gates to access the rear garden. Rear garden mainly at the side of the property and low maintenance. Patio area directly at the rear with ample seating area. Garden room which as previously mentioned was the garage with French doors entering the room, power and light. This room could make the perfect playroom or home office.