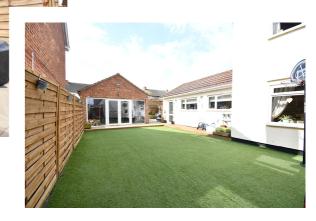

## Close to all amenities

Entering the property into the entrance hall with stairs to first floor and doors to all living areas. Within the hallway there is a large built in cupboard. Lounge/sitting room is generous in size with room to relax with feature fireplace within the lounge area. Sitting area also gives room to entertain and space for a work desk if required. Dining room with ample space for dining table and chairs. Kitchen with a range of units with space for range cooker, washing machine, dishwasher, space for American style fridge freezer. Utility room with worktop and space for white goods underneath. Cloakroom with W.C and vanity wash hand basin. First floor with large storage cupboard. As previously mentioned all three bedrooms are doubles. Three piece bathroom finishes off the inside of this property. On the outside front garden enclosed by brick walling with driveway which leads to double gates to access the rear garden. Rear garden mainly at the side of the property and low maintenance. Patio area directly at the rear with ample seating area. Garden room which as previously mentioned was the garage with French doors entering the room, power and light. This room could make the perfect playroom or home office.