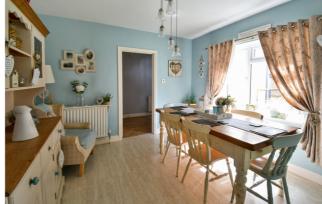

## Close to all amenities

Entering the property into the entrance hall with stairs to first floor and doors to all living areas. Within the hallway there is a large built in cupboard. Lounge/sitting room is generous in size with room to relax with feature fireplace within the lounge area. Sitting area also gives room to entertain and space for a work desk if required. Dining room with ample space for dining table and chairs. Kitchen with a range of units with space for range cooker, washing machine, dishwasher, space for American style fridge freezer. Utility room with worktop and space for white goods underneath. Cloakroom with W.C and vanity wash hand basin. First floor with large storage cupboard. As previously mentioned all three bedrooms are doubles. Three piece bathroom finishes off the inside of this property. On the outside front garden enclosed by brick walling with driveway which leads to double gates to access the rear garden. Rear garden mainly at the side of the property and low maintenance. Patio area directly at the rear with ample seating area. Garden room which as previously mentioned was the garage with French doors entering the room, power and light. This room could make the perfect playroom or home office.