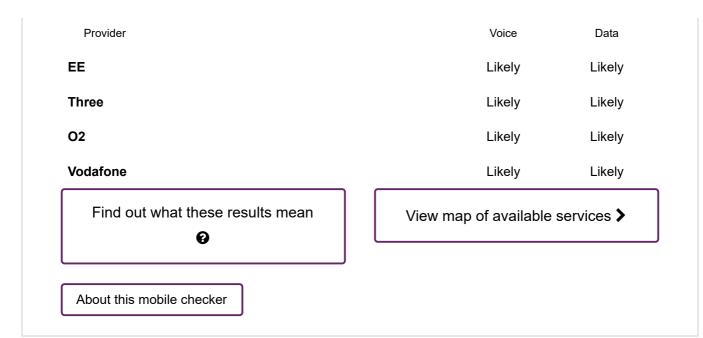

## View mobile availability

Use of this checker is subject to Ofcom's terms of use (https://www.ofcom.org.uk/aboutofcom/website/terms-of-use)

Please enter your postcode below to view the predicted mobile availability in your area, or click the button to enable the site to find your location.

| RG402DY                                  | ♥ Change Location |
|------------------------------------------|-------------------|
| FLAT 7, LANDEN COURT, FINCHAMPSTEAD ROAD |                   |
| Indoor                                   | Outdoor           |

Results are predictions and not a guarantee. Actual services available may be different depending on the particular circumstances and the precise location of the user and may be affected by network outages. More information on the factors that impact signal can be found in our FAQ.