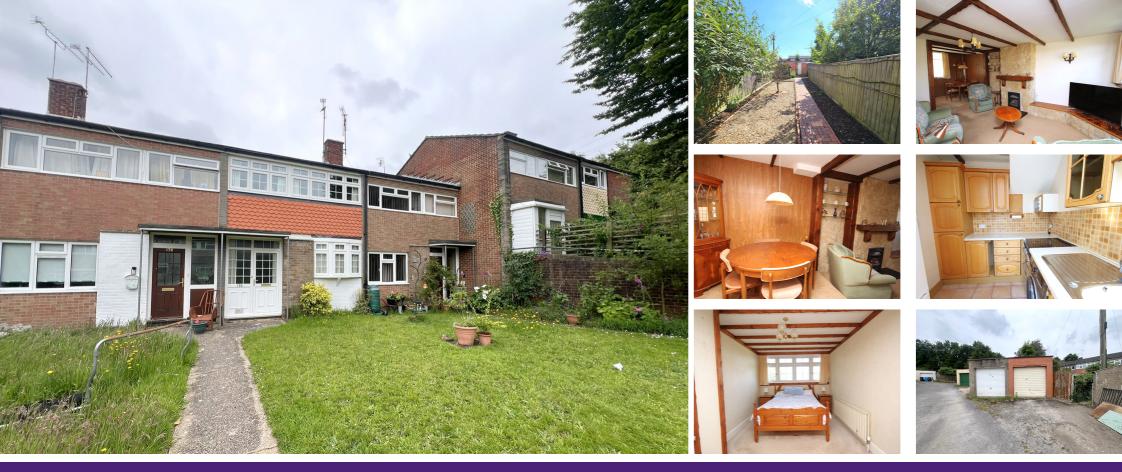

## 176 Russell Gardens, Turlin Moor, Poole, Dorset BH16 5DL

\*\* PERFECT PROJECT \*\* NO FORWARD CHAIN \*\* A three bedroom mid terraced house situated in this cul-de-sac location Turlin Moor within close proximity to shops, park and amenities. Lychett Bay and Hamworthy with its range of shopping facilities, transport links and beach are also a short distance away. The property is in need of modernisation and internal viewing is advised to appreciate its full potential. The accommodation on offer comprises lounge, dining area, kitchen and shower room. Externally the property boasts a facing low maintenance garden with rear access to a garage. Further features of this DIY DELIGHT include: feature fireplace to lounge, large storage area, fitted wardrobes to bedroom one, gas central heating and UPVC double glazing. Nearby Schools - Bayside Academy, Hamworthy Park Juniors and Carter Community.

## £250,000 Freehold

info@anthonydavid.co.uk www.anthonydavid.co.uk (01202 677444