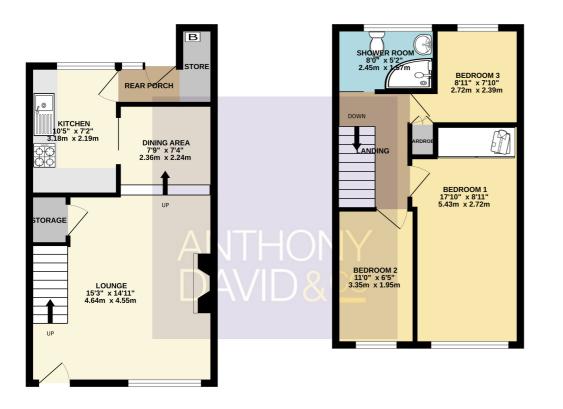

## ANTHONY DAVID&

Lounge 15' 3" x 14' 11" (4.65m x 4.55m)

Dining Area 7' 9" x 7' 4" (2.36m x 2.24m)

Kitchen 10' 5" x 7' 2" (3.17m x 2.18m)

Landing Doors to

Bedroom One 17' 10" x 8' 11" (5.44m x 2.72m)

Bedroom Two 11' 0" x 6' 5" (3.35m x 1.96m)

Bedroom Three 8' 11" x 7' 10" (2.72m x 2.39m)

Shower Room 8' 0" x 5' 2" (2.44m x 1.57m)

Garden Low maintenance

Garage To the rear

Council Tax Band B

Property Misdescriptions Act 1991

Property details contained herein do not form part or all of an offer or contract. Any measurements are included for guidance only and as such must not be used for the purchase of carpets or fitted furniture. We have not tested any apparatus, equipment, fixtures, fittings or services neither have we confirmed or verified the legal title of the property. All prospective purchasers must satisfy themselves as to the correctness and accuracy of such details provided by us. We accept no liability for any existing or future defects relating to any property.