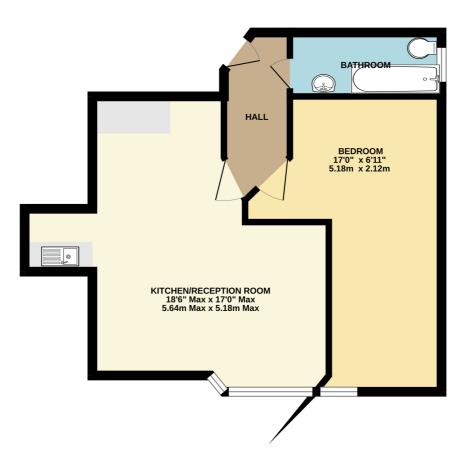

#### GROUND FLOOR 439 sq.ft. (40.8 sq.m.) approx.

TOTAL FLOOR AREA: 439 sq.ft. (40.8 sq.m.) approx.

Whitst every attempt has been made be ensure the accuracy of the Booplan contained here, measurements of doors, windows, rooms and any other items are approximate and no reappositivity is taken for any error, prospective purchaser. The services, specims and applicate shown have not been tested and no guarantee as to their operability or efficiency can be given.