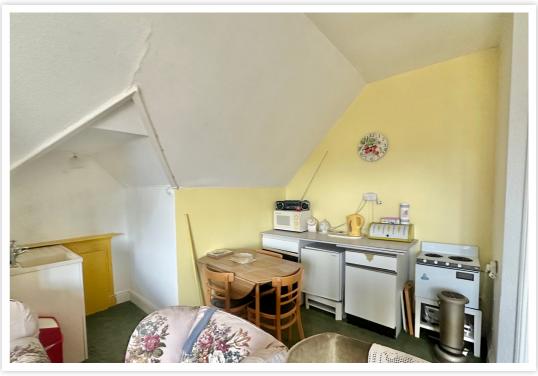

# AT A GLANCE...

There are just over 150 yards between this apartment and Bexhill's iconic seafront promenades. This property is being offered for sale with no onward chain, a long lease term and accommodation that includes; A communal entrance hall with stairs to the second floor. The spacious reception room is openplan with a kitchen area and distant sea views from the bay window. The kitchen has a small work area and plenty of space for a dining table and chairs. In addition, there is a large double bedroom and a bathroom suite.