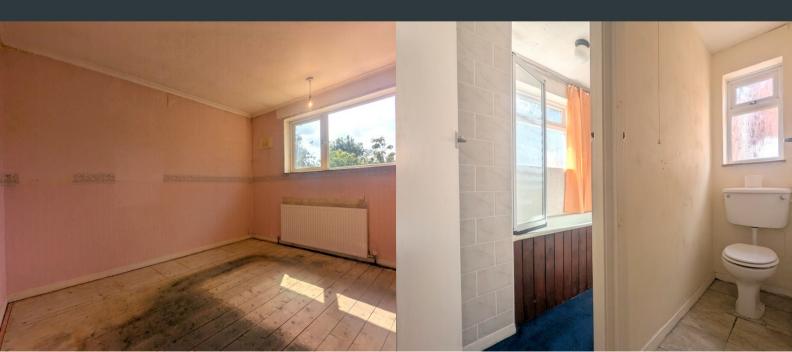

#### **Bedroom One**

4.31m x 2.81m (14' 2" x 9' 3") Front aspect double glazed windows, built in wardrobe above stairs, carpeted flooring and wall mounted radiator.

### Bathroom

Rear aspect double glazed window with frosted glass, bath with electric shower attachment and glass screen, pedestal wash basin and carpeted flooring.

# Separate WC

Side aspect double glazed window with frosted glass, low level WC, carpeted flooring.