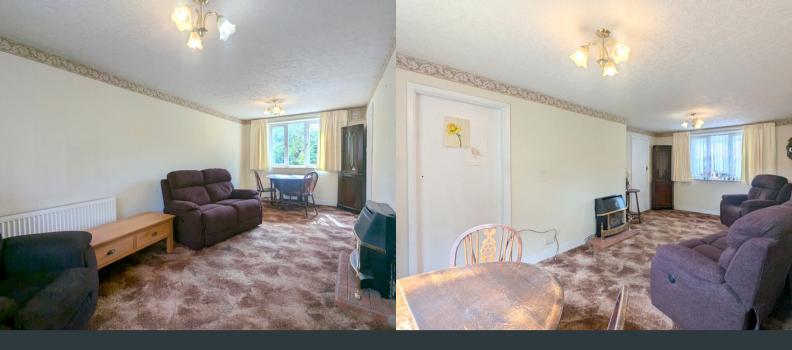

### Lounge/ Diner

3.37m x 6.14m (11' 1" x 20' 2") Front and rear aspect double glazed windows, gas fireplace, carpeted flooring and wall mounted double radiator.