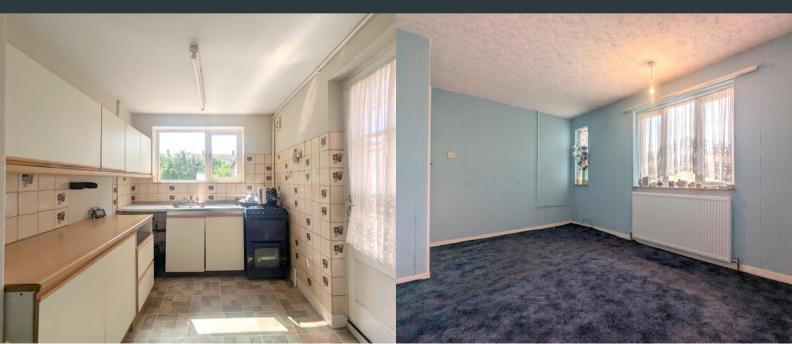

# Kitchen

2.24m x 3.30m (7' 4" x 10' 10") Rear aspect double glazed window and side door to garden, a range of eye and base level units with integrated drainage sink and space for table and chairs.

#### Bedroom Two

2.92m x 3.35m (9' 7" x 11' 0") Rear aspect double glazed windows, wood flooring and built in airing cupboard.