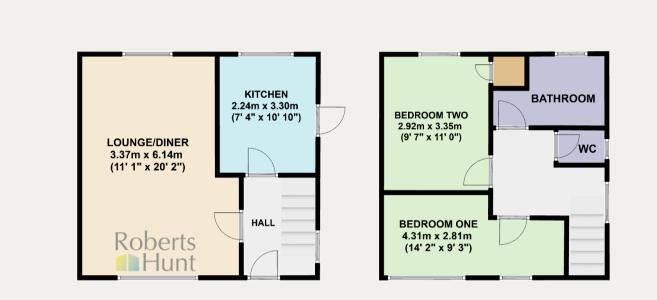

### Lounge/ Diner

3.37m x 6.14m (11' 1" x 20' 2") Front and rear aspect double glazed windows, gas fireplace, carpeted flooring and wall mounted double radiator.

# Kitchen

2.24m x 3.30m (7' 4" x 10' 10") Rear aspect double glazed window and side door to garden, a range of eye and base level units with integrated drainage sink and space for table and chairs.

#### **Bedroom One**

4.31m x 2.81m (14' 2" x 9' 3") Front aspect double glazed windows, built in wardrobe above stairs, carpeted flooring and wall mounted radiator.

#### Bedroom Two

2.92m x 3.35m (9' 7" x 11' 0") Rear aspect double glazed windows, wood flooring and built in airing cupboard.

### Bathroom

Rear aspect double glazed window with frosted glass, bath with electric shower attachment and glass screen, pedestal wash basin and carpeted flooring.

# Separate WC

Side aspect double glazed window with frosted glass, low level WC, carpeted flooring.