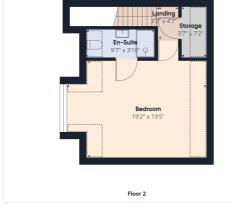

## Description

Chambers Estate Agents are delighted to bring to the open market this architecturally designed bespoke detached dwelling located on Heol y Nant, Rhiwbina.

This contemporary residence has been finished to a high standard and the accommodation, which spans over 3 floors, briefly comprises entrance hall, cloakroom/wc, living room, modern fitted kitchen/dining/entertaining area with integrated appliances and a large island and utility room. To the first floor are two bedrooms and a neutral bathroom suite, and the second floor houses the master bedroom with en-suite shower room. The property further benefits from gas central heating, Upvc double glazing, off-road parking and an enclosed rear garden, which is predominantly laid to lawn.

price). means.

Square Footage: 1421.14 Sq Ft. Please verify via your own

rimary catchment

School Catchmen

area: Rhiwbein

catchment ar catchme

catr

Floor 1