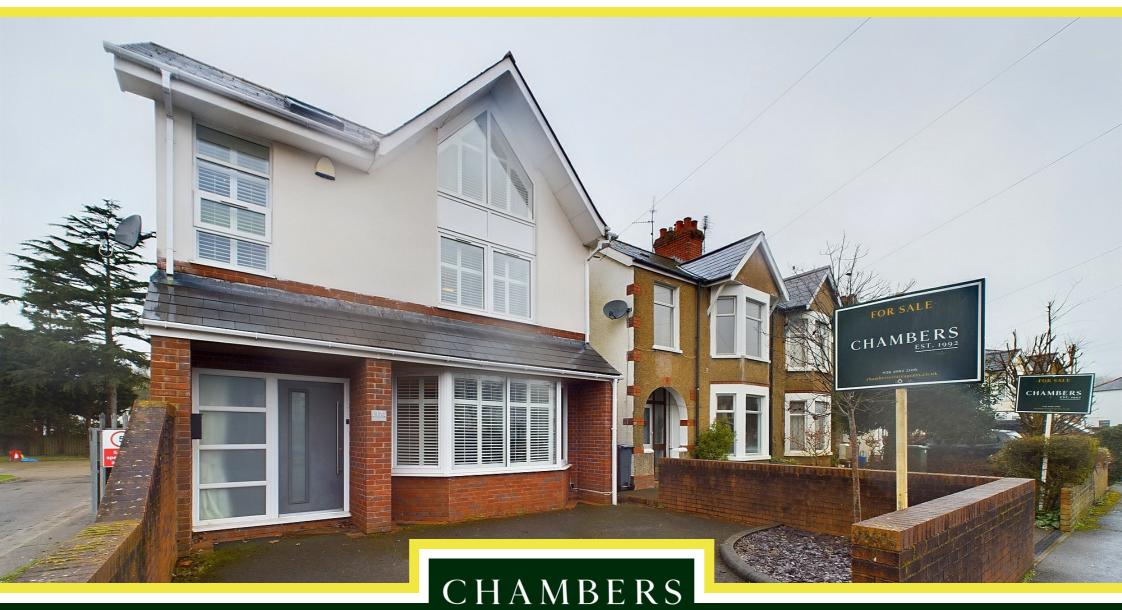

## FOR SALE | Guide Price £435,000 | Heol Y Nant, Rhiwbina, Cardiff CF14 6BS

ARCHITECTURALLY DESIGNED BESPOKE DETACHED RESIDENCE IN A SOUGHT AFTER RESIDENTIAL LOCATION CLOSE TO ALL LOCAL AMENITIES, PUBLIC TRANSPORT LINKS, SCHOOLS AND CAEDELYN PARK. OFFERED TO THE MARKET WITH NO CHAIN AND VACANT POSSESSION.

## Description

Chambers Estate Agents are delighted to bring to the open market this architecturally designed bespoke detached dwelling located on Heol y Nant, Rhiwbina.

This contemporary residence has been finished to a high standard and the accommodation, which spans over 3 floors, briefly comprises entrance hall, cloakroom/wc, living room, modern fitted kitchen/dining/entertaining area with integrated appliances and a large island and utility room. To the first floor are two bedrooms and a neutral bathroom suite, and the second floor houses the master bedroom with en-suite shower room. The property further benefits from gas central heating, Upvc double glazing, off-road parking and an enclosed rear garden, which is predominantly laid to lawn.