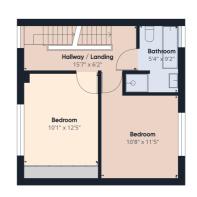

## Description

Chambers Estate Agents are delighted to bring to the open market this architecturally designed bespoke detached dwelling located on Heol y Nant, Rhiwbina.

This contemporary residence has been finished to a high standard and the accommodation, which spans over 3 floors, briefly comprises entrance hall, cloakroom/wc, living room, modern fitted kitchen/dining/entertaining area with integrated appliances and a large island and utility room. To the first floor are two bedrooms and a neutral bathroom suite, and the second floor houses the master bedroom with en-suite shower room. The property further benefits from gas central heating, Upvc double glazing, off-road parking and an enclosed rear garden, which is predominantly laid to lawn.

price). means.

Square Footage: 1421.14 Sq Ft. Please verify via your own

rimary catchment

School Catchmen

area: Rhiwbein

catchment ar catchme

catr

Floor 1