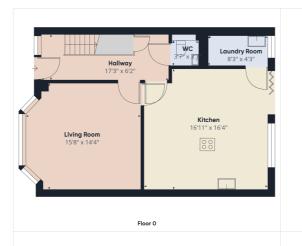

## Description

Chambers Estate Agents are delighted to bring to the open market this architecturally designed bespoke detached dwelling located on Heol y Nant, Rhiwbina.

This contemporary residence has been finished to a high standard and the accommodation, which spans over 3 floors, briefly comprises entrance hall, cloakroom/wc, living room, modern fitted kitchen/dining/entertaining area with integrated appliances and a large island and utility room. To the first floor are two bedrooms and a neutral bathroom suite, and the second floor houses the master bedroom with en-suite shower room. The property further benefits from gas central heating, Upvc double glazing, off-road parking and an enclosed rear garden, which is predominantly laid to lawn.

price). means.

Square Footage: 1421.14 Sq Ft. Please verify via your own

rimary catchment

School Catchmen

area: Rhiwbein

catchment ar catchme

catr

Floor 1