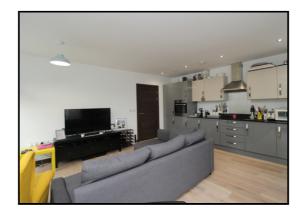

## 2 Bedroom Apartment £265,000 Leasehold

Beautifully presented first floor floor apartment consisting of a 19ft open plan fitted kitchen/living area, two double bedrooms, family bathroom and ensuite to master bedroom. Allocated parking. Centrally located within strolling distance to the train station and the High Street. Chain free. Viewing highly recommended.

- First floor apartment
- Two double bedrooms
- Master bedroom with en-suite
- Modern fitted kitchen
- Beautifully presented throughout
- Allocated parking
- Close to the High Street and train station
- Chain free
- EPC rating B. Council tax band C