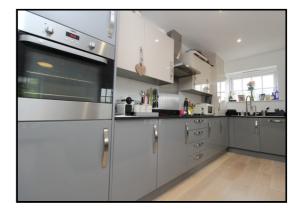

## 2 Bedroom Apartment £265,000 Leasehold

Beautifully presented first floor floor apartment consisting of a 19ft open plan fitted kitchen/living area, two double bedrooms, family bathroom and ensuite to master bedroom. Allocated parking. Centrally located within strolling distance to the train station and the High Street. Chain free. Viewing highly recommended.

- First floor apartment
- Two double bedrooms
- Master bedroom with en-suite
- Modern fitted kitchen
- Beautifully presented throughout
- Allocated parking
- Close to the High Street and train station
- Chain free
- EPC rating B. Council tax band C