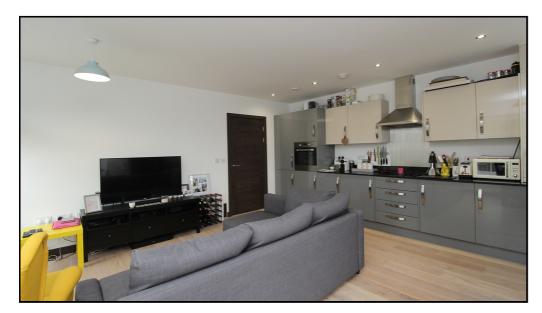

## 2 Bedroom Apartment £265,000 Leasehold

Beautifully presented first floor floor apartment consisting of a 19ft open plan fitted kitchen/living area, two double bedrooms, family bathroom and ensuite to master bedroom. Allocated parking. Centrally located within strolling distance to the train station and the High Street. Chain free. Viewing highly recommended.

- First floor apartment
- Two double bedrooms
- Master bedroom with en-suite
- Modern fitted kitchen
- Beautifully presented throughout
- Allocated parking
- Close to the High Street and train station
- Chain free
- EPC rating B. Council tax band C