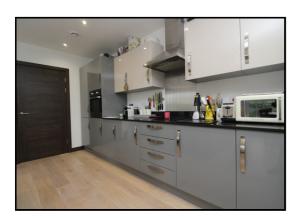

## 2 Bedroom Apartment £265,000 Leasehold

Beautifully presented first floor floor apartment consisting of a 19ft open plan fitted kitchen/living area, two double bedrooms, family bathroom and ensuite to master bedroom. Allocated parking. Centrally located within strolling distance to the train station and the High Street. Chain free. Viewing highly recommended.

- First floor apartment
- Two double bedrooms
- Master bedroom with en-suite
- Modern fitted kitchen
- Beautifully presented throughout
- Allocated parking
- Close to the High Street and train station
- Chain free
- EPC rating B. Council tax band C