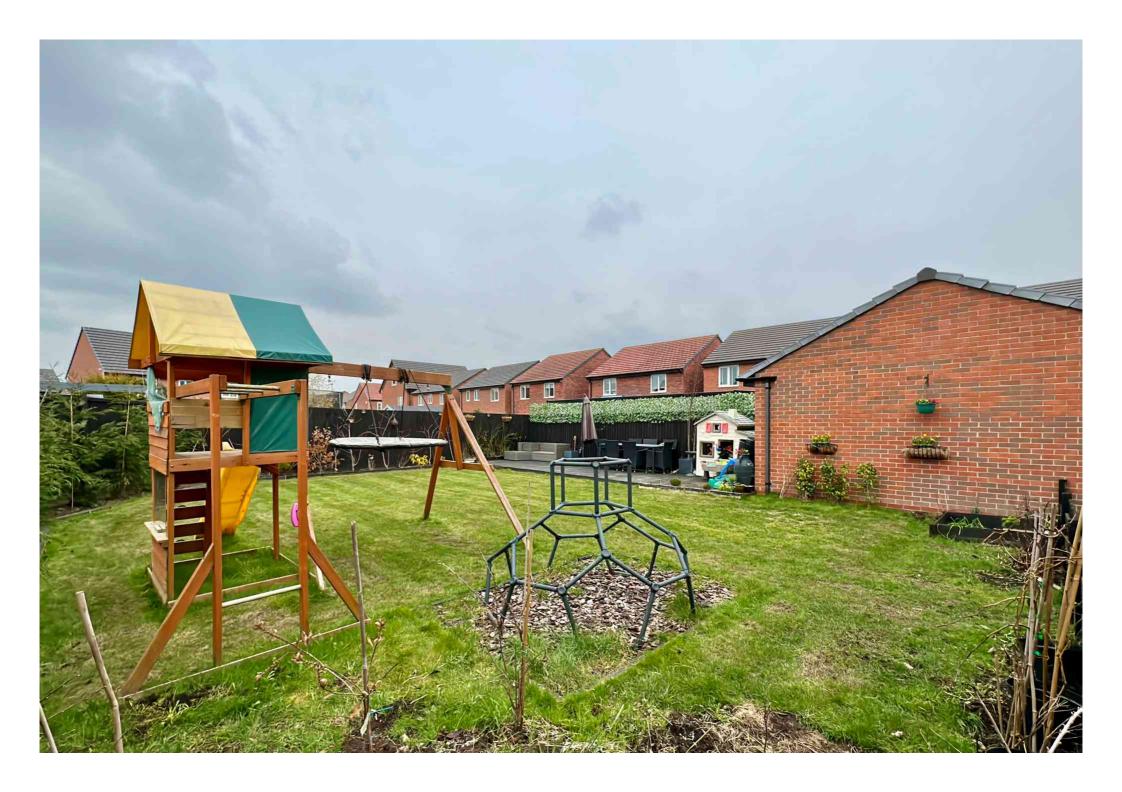

Upstairs, the main bedroom benefits from an EN-SUITE SHOWER ROOM, while three additional well-proportioned bedrooms and a FAMILY BATHROOM complete the first floor.

There is OFF-ROAD parking leading to the GARAGE. The REAR GARDEN is LARGE and ideal for energetic children and pets.