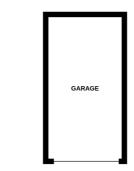

Upstairs, the main bedroom benefits from an EN-SUITE SHOWER ROOM, while three additional well-proportioned bedrooms and a FAMILY BATHROOM complete the first floor.

There is OFF-ROAD parking leading to the GARAGE. The REAR GARDEN is LARGE and ideal for energetic children and pets.

## TOTAL FLOOR AREA: 1381 sq.ft. (128.3 sq.m.) approx.

Whilst every attempt has been made to ensure the accuracy of the floorplan contained here, measurements of doors, windows, rooms and any other items are approximate and no responsibility is taken for any error, omission or mis-statement. This plan is for illustrative purposes only and should be used as such by any prospective purchaser. The services, systems and appliances shown have not been tested and no guarantee as to their operability or efficiency an be given.