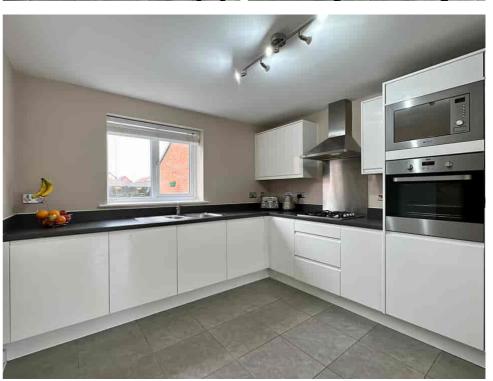

This property is the PERFECT FAMILY HOME, boasting an OPEN PLAN KITCHEN and dual aspect LOUNGE.

On the ground floor, the entrance hall has a guest WC off and leads to a SPACIOUS LIVING ROOM and an OPEN-PLAN DINING KITCHEN, which comes fully equipped with a range of integrated appliances. The UTILITY ROOM is essential for a busy household.