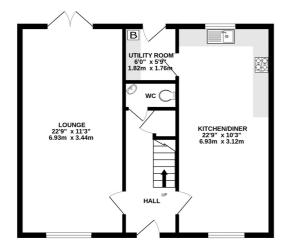

This property is the PERFECT FAMILY HOME, boasting an OPEN PLAN KITCHEN and dual aspect LOUNGE.

On the ground floor, the entrance hall has a guest WC off and leads to a SPACIOUS LIVING ROOM and an OPEN-PLAN DINING KITCHEN, which comes fully equipped with a range of integrated appliances. The UTILITY ROOM is essential for a busy household.

## TOTAL FLOOR AREA: 1381 sq.ft. (128.3 sq.m.) approx.

Whilst every attempt has been made to ensure the accuracy of the floorplan contained here, measurements of doors, windows, rooms and any other items are approximate and no responsibility is taken for any error, omission or mis-statement. This plan is for illustrative purposes only and should be used as such by any prospective purchaser. The services, systems and appliances shown have not been tested and no guarantee as to their operability or efficiency an be given.