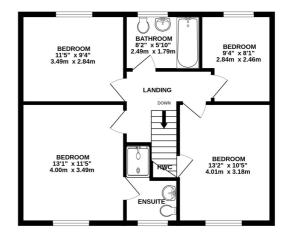

Upstairs, the main bedroom benefits from an EN-SUITE SHOWER ROOM, while three additional well-proportioned bedrooms and a FAMILY BATHROOM complete the first floor.

There is OFF-ROAD parking leading to the GARAGE. The REAR GARDEN is LARGE and ideal for energetic children and pets.

## TOTAL FLOOR AREA: 1381 sq.ft. (128.3 sq.m.) approx.

Whilst every attempt has been made to ensure the accuracy of the floorplan contained here, measurements of doors, windows, rooms and any other items are approximate and no responsibility is taken for any error, omission or mis-statement. This plan is for illustrative purposes only and should be used as such by any prospective purchaser. The services, systems and appliances shown have not been tested and no guarantee as to their operability or efficiency an be given.