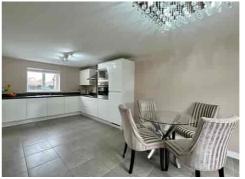

This property is the PERFECT FAMILY HOME, boasting an OPEN PLAN KITCHEN and dual aspect LOUNGE.

On the ground floor, the entrance hall has a guest WC off and leads to a SPACIOUS LIVING ROOM and an OPEN-PLAN DINING KITCHEN, which comes fully equipped with a range of integrated appliances. The UTILITY ROOM is essential for a busy household.