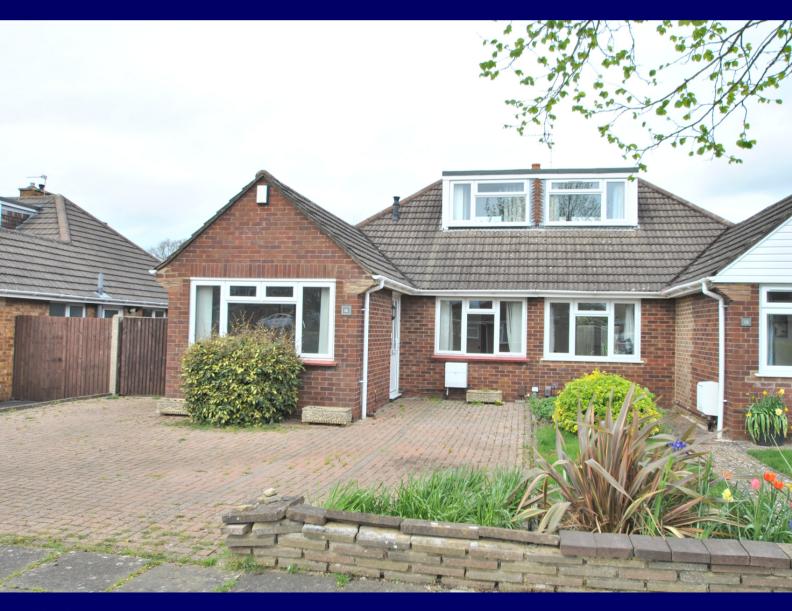

Tel: 01242 676767

www.cotswoldestateagents.co.uk

41a Church Road, Bishops Cleeve, Cheltenham, GL52 8LP

16, Turkdean Road GL51 6AL

£325,000

Set in a prime location within an attractive tree lined road is this spacious, three bedroom, chalet style semi-detached bungalow. The comfortable, well planned living accommodation comprises generous lounge/diner, conservatory, kitchen/breakfast room, shower room and bedrooms two and three. On the first floor is bedroom one with ample built in storage space.

To the exterior is a blocked paved drive way for three vehicles leading to a car port. The rear garden is a generous size and is stocked with various flower and shrub borders. There is also a large wooden garage/work shop.\* NO ONWARD CHAIN \*

First floor: Bedroom one: double aspect windows, built-in airing cupboard, drawer units and eaves storage cupboards.

Exterior: To the front of the property there is a substantial block paved driveway offering hardstanding for approximately three vehicles leading to a gate and car port. Rear garden: attractive enclosed garden with substantial patio area stocked with various flower and shrub borders.