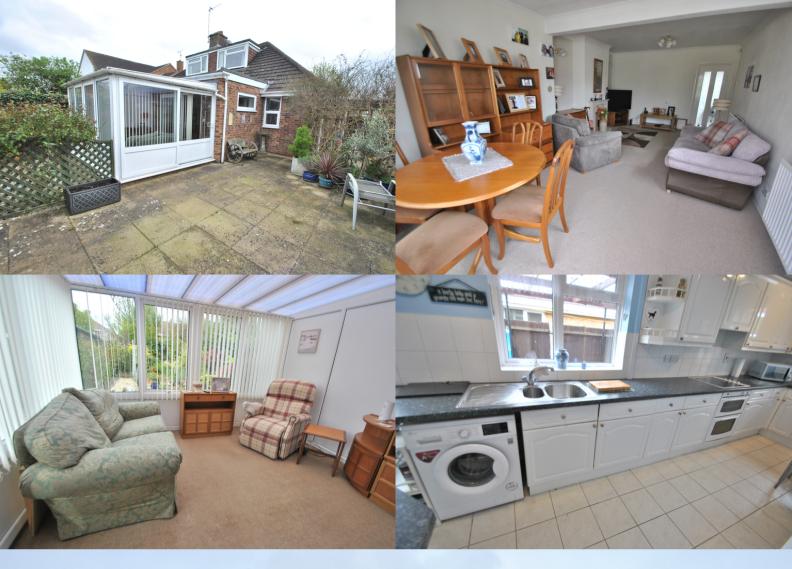

Entrance hall with doors to cloaks cupboard, lounge/diner, kitchen/breakfast room, shower room and bedrooms two and three and stairs to first floor living accommodation. Lounge/diner: door to conservatory and window to side aspect, feature marble fireplace: Conservatory with sliding door to patio and attractive rear garden. Kitchen/breakfast room: fitted with a matching range of eye and base level storage units with built-in fan assisted oven, ceramic hob and extractor hood, integrated dish washer and appliance space. Bedroom two: window to front aspect. Bedroom three: window to front aspect.

First floor: Bedroom one: double aspect windows, built-in airing cupboard, drawer units and eaves storage cupboards.

Exterior: To the front of the property there is a substantial block paved driveway offering hardstanding for approximately three vehicles leading to a gate and car port. Rear garden: attractive enclosed garden with substantial patio area stocked with various flower and shrub borders.