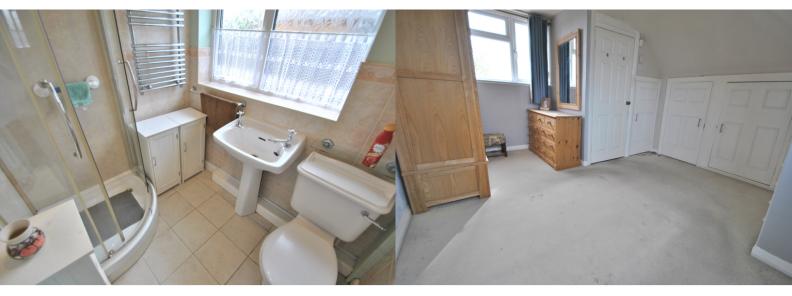

Entrance hall with doors to cloaks cupboard, lounge/diner, kitchen/breakfast room, shower room and bedrooms two and three and stairs to first floor living accommodation. Lounge/diner: door to conservatory and window to side aspect, feature marble fireplace: Conservatory with sliding door to patio and attractive rear garden. Kitchen/breakfast room: fitted with a matching range of eye and base level storage units with built-in fan assisted oven, ceramic hob and extractor hood, integrated dish washer and appliance space. Bedroom two: window to front aspect. Bedroom three: window to front aspect.