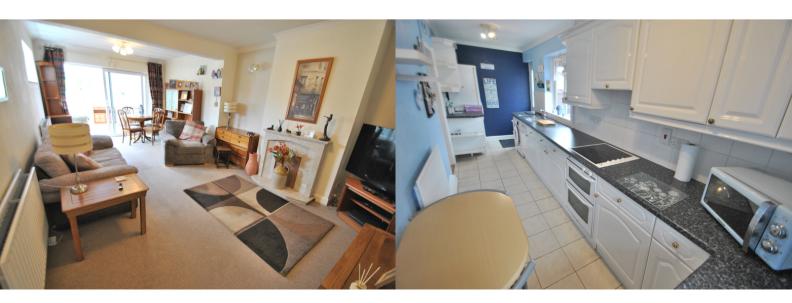

Entrance hall with doors to cloaks cupboard, lounge/diner, kitchen/breakfast room, shower room and bedrooms two and three and stairs to first floor living accommodation. Lounge/diner: door to conservatory and window to side aspect, feature marble fireplace: Conservatory with sliding door to patio and attractive rear garden. Kitchen/breakfast room: fitted with a matching range of eye and base level storage units with built-in fan assisted oven, ceramic hob and extractor hood, integrated dish washer and appliance space. Bedroom two: window to front aspect. Bedroom three: window to front aspect.