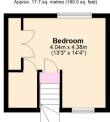

First floor: Bedroom one: double aspect windows, built-in airing cupboard, drawer units and eaves storage cupboards.

Exterior: To the front of the property there is a substantial block paved driveway offering hardstanding for approximately three vehicles leading to a gate and car port. Rear garden: attractive enclosed garden with substantial patio area stocked with various flower and shrub borders.

Large wooden garage/workshop.

Lounge/dining room: 21'7 x 12'3 max

Conservatory: 11'3 x 9'7

Kitchen/breakfast room: 20'2 x 5'11

Bedroom one: 13'3 max x 11'10 max

Bedroom two: 8'10 x 7'11

Bedroom three: 10'7 x 6'6