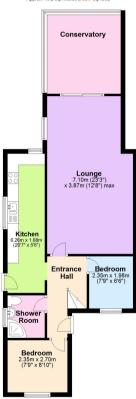

Entrance hall with doors to cloaks cupboard, lounge/diner, kitchen/breakfast room, shower room and bedrooms two and three and stairs to first floor living accommodation. Lounge/diner: door to conservatory and window to side aspect, feature marble fireplace: Conservatory with sliding door to patio and attractive rear garden. Kitchen/breakfast room: fitted with a matching range of eye and base level storage units with built-in fan assisted oven, ceramic hob and extractor hood, integrated dish washer and appliance space. Bedroom two: window to front aspect. Bedroom three: window to front aspect.

First floor: Bedroom one: double aspect windows, built-in airing cupboard, drawer units and eaves storage cupboards.

Exterior: To the front of the property there is a substantial block paved driveway offering hardstanding for approximately three vehicles leading to a gate and car port. Rear garden: attractive enclosed garden with substantial patio area stocked with various flower and shrub borders.

Large wooden garage/workshop.

Lounge/dining room: 21'7 x 12'3 max

Conservatory: 11'3 x 9'7

Kitchen/breakfast room: 20'2 x 5'11

Bedroom one: 13'3 max x 11'10 max

Bedroom two: 8'10 x 7'11

Bedroom three: 10'7 x 6'6

Ground Floor Approx. 70.2 sq. metres (755.7 sq. feet)

Total area: approx. 87.9 sq. metres (946.1 sq. feet)

This floorplan is for illustrative purposes only and is not to scale. Where measurements are shown they are approximate and should not be relied on. No liability is accepted in respect of any consequential loss arising from the use of this plan.