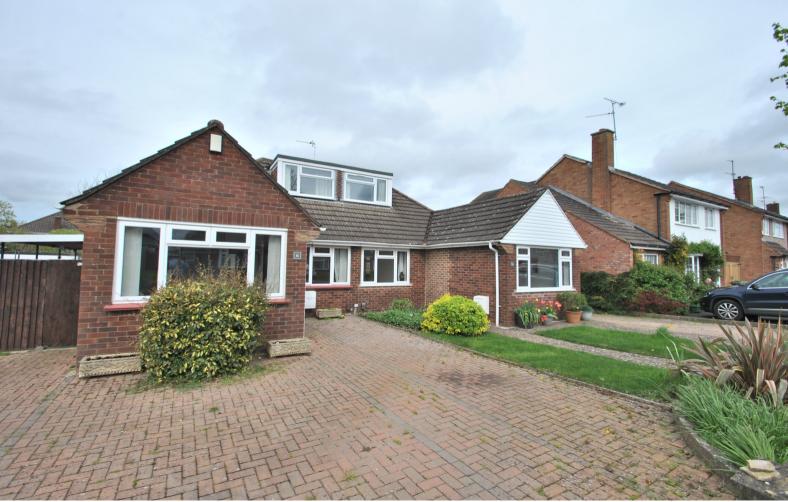

To the exterior is a blocked paved drive way for three vehicles leading to a car port. The rear garden is a generous size and is stocked with various flower and shrub borders. There is also a large wooden garage/work shop.\* NO ONWARD CHAIN \*

First floor: Bedroom one: double aspect windows, built-in airing cupboard, drawer units and eaves storage cupboards.

Exterior: To the front of the property there is a substantial block paved driveway offering hardstanding for approximately three vehicles leading to a gate and car port. Rear garden: attractive enclosed garden with substantial patio area stocked with various flower and shrub borders.